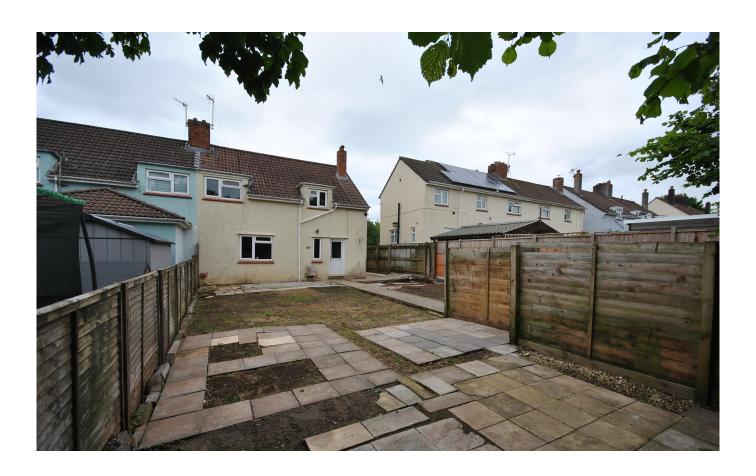

### OUTSIDE

The property is accessed from the road and there could be potential to make a driveway subject to necessary approvals. The front garden is partially enclosed and is laid to lawn. The rear garden is a fair size and could be the perfect entering space. The garden is fully enclosed, private and backs onto the Strawberry Line at the rear is mostly laid to patio.

The property could be extended at the side or rear subject to necessary permissions.

Winscombe is set just off the A38, south west of Bristol. The village offers an excellent range of facilities and shops, including a post office, library, doctors, dentists, opticians, vet, chemist, small supermarket, grocers, newsagents, hairdressers, butchers, charity shops, florist, bakery, clothes shops, garage, pub, Church, Chapel, etc. There is a primary school in the village and Churchill Community School, with public sports centre adjacent, is about three miles distant. There are independent schools in the area, including Sidcot School, Wells Cathedral School and Millfield, plus a selection in Bristol. Sports facilities in the village include tennis, bowls, cricket, rugby and football. In the general area there are lakes for fishing and sailing, golf courses, other sports centres, riding stables, dry skiing in Churchill and many walks in the surrounding countryside, including direct access to footpaths from the village. There are many well-known tourist attractions in the area, with Bath and Bristol providing many cultural activities. Buses run to Weston-super-Mare, Bristol, Cheddar and Wells, calling in at villages on the way. The nearest M5 access is at Junction 21, near Weston-super-Mare and useful is Junction 22, near Burnham-on-Sea. Trains run from Weston-super-Mare connecting in Bristol with fast services to London and other regions.