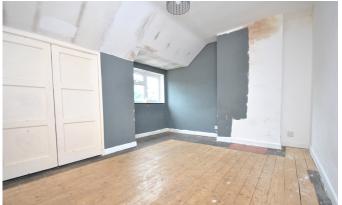

The first floor houses the three bedrooms and the bathroom. The master bedroom is a rear aspect room with built in wardrobes. There is a further rear aspect room and a front aspect bedroom which benefits from a storage cupboard. The family bathroom is a side aspect room with a panelled bath. WC and basin.