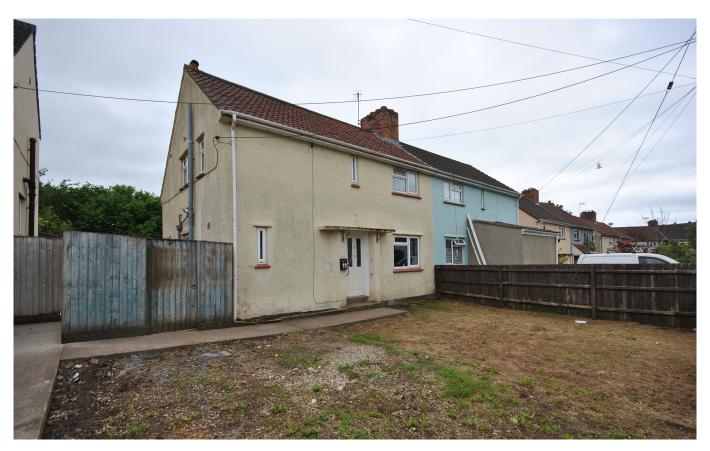

# Woodborough Crescent

COOPER AND TANNER

Winscombe, BS25 1AW

## £250,000 Freehold

Offered to the market with no onward chain is this well proportioned three/four bedroom property which requires updating and modernising throughout.

## £250,000 Freehold

Offered to the market with no onward chain is this well proportioned three/four bedroom property which requires updating and modernising throughout.

Entering from the front you are welcomed into a hallway providing access to some ground floor rooms and up to the first floor. The kitchen/diner is a good sized room where you currently find a selection of wall and base units with space for appliances. The kitchen has access into the rear garden and there is a ground floor cloakroom by the rear door where there is a basin and WC. The living room is a large rear aspect room with views of the garden. There is a further ground floor reception room which is a front aspect room and could potentially be used as bedroom four.

### OUTSIDE

The property is accessed from the road and there could be potential to make a driveway subject to necessary approvals. The front garden is partially enclosed and is laid to lawn. The rear garden is a fair size and could be the perfect entering space. The garden is fully enclosed, private and backs onto the Strawberry Line at the rear is mostly laid to patio.