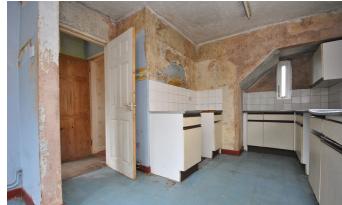

## £250,000 Freehold

Offered to the market with no onward chain is this well proportioned three/four bedroom property which requires updating and modernising throughout.

Entering from the front you are welcomed into a hallway providing access to some ground floor rooms and up to the first floor. The kitchen/diner is a good sized room where you currently find a selection of wall and base units with space for appliances. The kitchen has access into the rear garden and there is a ground floor cloakroom by the rear door where there is a basin and WC. The living room is a large rear aspect room with views of the garden. There is a further ground floor reception room which is a front aspect room and could potentially be used as bedroom four.