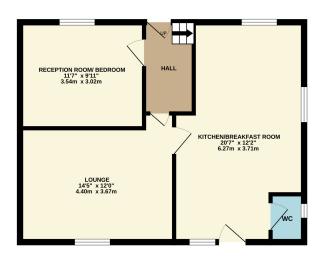

### GROUND FLOOR 548 sq.ft. (50.9 sq.m.) approx.

1ST FLOOR 498 sq.ft. (46.3 sq.m.) approx.

### TOTAL FLOOR AREA: 1046 sq.ft. (97.2 sq.m.) approx.

Whilst every attempt has been made to ensure the accuracy of the flooran contained here, measurements of doors, windows, rooms and any other items are approximate and no responsibility is taken for any error, omission or mis-statement. This plan is for illustrative purposes only and should be used as such by any prospective purchaser. The services, systems and appliances shown have not been tested and no guarantee as to their operability or efficiency can be given. Made with Metropix ©2024