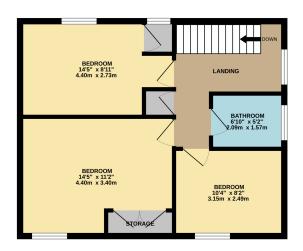

The first floor houses the three bedrooms and the bathroom. The master bedroom is a rear aspect room with built in wardrobes. There is a further rear aspect room and a front aspect bedroom which benefits from a storage cupboard. The family bathroom is a side aspect room with a panelled bath. WC and basin.

### GROUND FLOOR 548 sq.ft. (50.9 sq.m.) approx.

1ST FLOOR 498 sq.ft. (46.3 sq.m.) approx.

### TOTAL FLOOR AREA: 1046 sq.ft. (97.2 sq.m.) approx.

Whilst every attempt has been made to ensure the accuracy of the flooran contained here, measurements of doors, windows, rooms and any other items are approximate and no responsibility is taken for any error, omission or mis-statement. This plan is for illustrative purposes only and should be used as such by any prospective purchaser. The services, systems and appliances shown have not been tested and no guarantee as to their operability or efficiency can be given. Made with Metropix ©2024