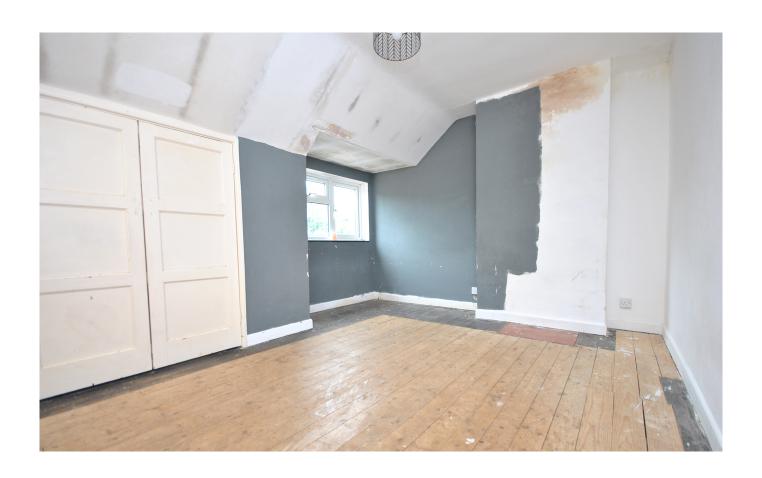

The first floor houses the three bedrooms and the bathroom. The master bedroom is a rear aspect room with built in wardrobes. There is a further rear aspect room and a front aspect bedroom which benefits from a storage cupboard. The family bathroom is a side aspect room with a panelled bath. WC and basin.