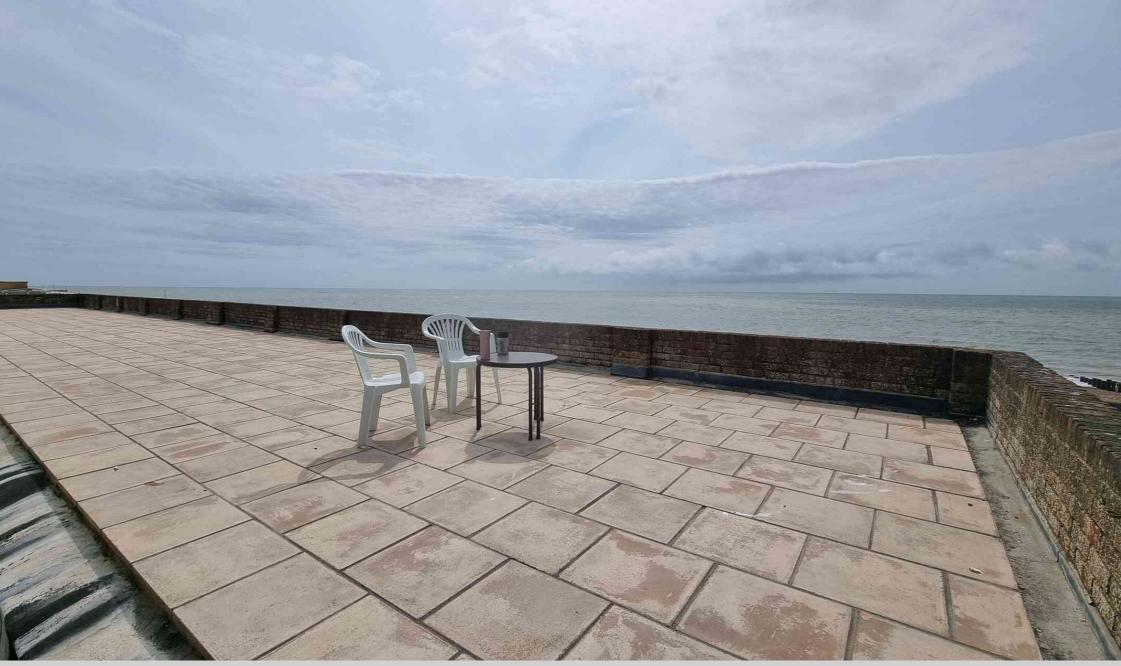

83 South Cliff Beach Chalets, Bexhill On Sea, East Sussex, TN39 3ED Very Sturdy Hand Built Beach Hut In Sought After Seafront Location £33,000

Property Cafe are delighted to offer for sale: A Substantial Hand Built Beach Hut \* Highly Sought After Location \* Stunning Sea Views \* Hand Built With Treated Pine \* Substantial Concrete Tiled Roof \* Internal Double Doors \* A Very Well Maintained Beach Hut \* Rear Opening Window \* Access To Water Tap & Toilet \* Secure External Doors \* Sought After Sheltered Position \* Beach Hut (Share Of Freehold) \* Communal Patio / Sun Terrace \* Additional Internal Storage \* Immaculate Throughout \* Close To Town Centre & Mainline Station\* Viewing Recommended (01424 224488).

- Access To Water Tap & Toilet
  - Secure External Doors
- Sought After Sheltered Position
- Beach Hut (Share Of Freehold)
- Communal Patio / Sun Terrace
- Additional Internal Storage
- Close To Town & Station
- Viewing Recommended (01424 224488)