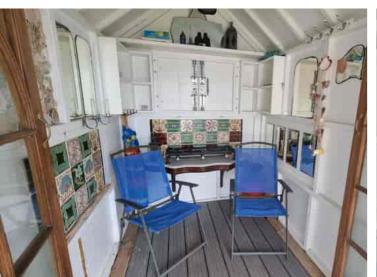

83 South Cliff Beach Chalets, Bexhill On Sea, East Sussex, TN39 3ED Very Sturdy Hand Built Beach Hut In Sought After Seafront Location £33,000

Property Cafe are delighted to offer for sale: A Substantial Hand Built Beach Hut \* Highly Sought After Location \* Stunning Sea Views \* Hand Built With Treated Pine \* Substantial Concrete Tiled Roof \* Internal Double Doors \* A Very Well Maintained Beach Hut \* Rear Opening Window \* Access To Water Tap & Toilet \* Secure External Doors \* Sought After Sheltered Position \* Beach Hut (Share Of Freehold) \* Communal Patio / Sun Terrace \* Additional Internal Storage \* Immaculate Throughout \* Close To Town Centre & Mainline Station\* Viewing Recommended (01424 224488).

- Substantial Hand Built Beach Hut
  - Highly Sought After Location
    - Stunning Sea Views
  - Hand Built With Treated Pine
- Substantial Concrete Tiled Roof
  - Internal Double Doors
- A Very Well Maintained Beach Hut
  - Rear Opening Window

- Access To Water Tap & Toilet
  - Secure External Doors
- Sought After Sheltered Position
- Beach Hut (Share Of Freehold)
- Communal Patio / Sun Terrace
- Additional Internal Storage
- Close To Town & Station
- Viewing Recommended (01424 224488)