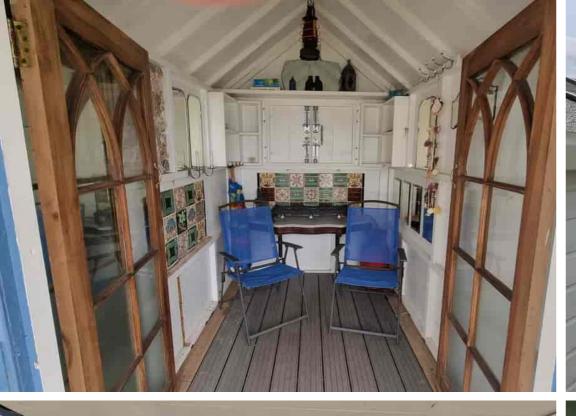

83 South Cliff Beach Chalets, Bexhill On Sea, East Sussex, TN39 3ED Very Sturdy Hand Built Beach Hut In Sought After Seafront Location £33,000

Property Cafe are delighted to offer for sale: A Substantial Hand Built Beach Hut \* Highly Sought After Location \* Stunning Sea Views \* Hand Built With Treated Pine \* Substantial Concrete Tiled Roof \* Internal Double Doors \* A Very Well Maintained Beach Hut \* Rear Opening Window \* Access To Water Tap & Toilet \* Secure External Doors \* Sought After Sheltered Position \* Beach Hut (Share Of Freehold) \* Communal Patio / Sun Terrace \* Additional Internal Storage \* Immaculate Throughout \* Close To Town Centre & Mainline Station\* Viewing Recommended (01424 224488).

- Substantial Hand Built Beach Hut
  - Highly Sought After Location
    - Stunning Sea Views
  - Hand Built With Treated Pine
- Substantial Concrete Tiled Roof
  - Internal Double Doors
- A Very Well Maintained Beach Hut
  - Rear Opening Window

- Access To Water Tap & Toilet
  - Secure External Doors
- Sought After Sheltered Position
- Beach Hut (Share Of Freehold)
- Communal Patio / Sun Terrace
- Additional Internal Storage
- Close To Town & Station
- Viewing Recommended (01424 224488)