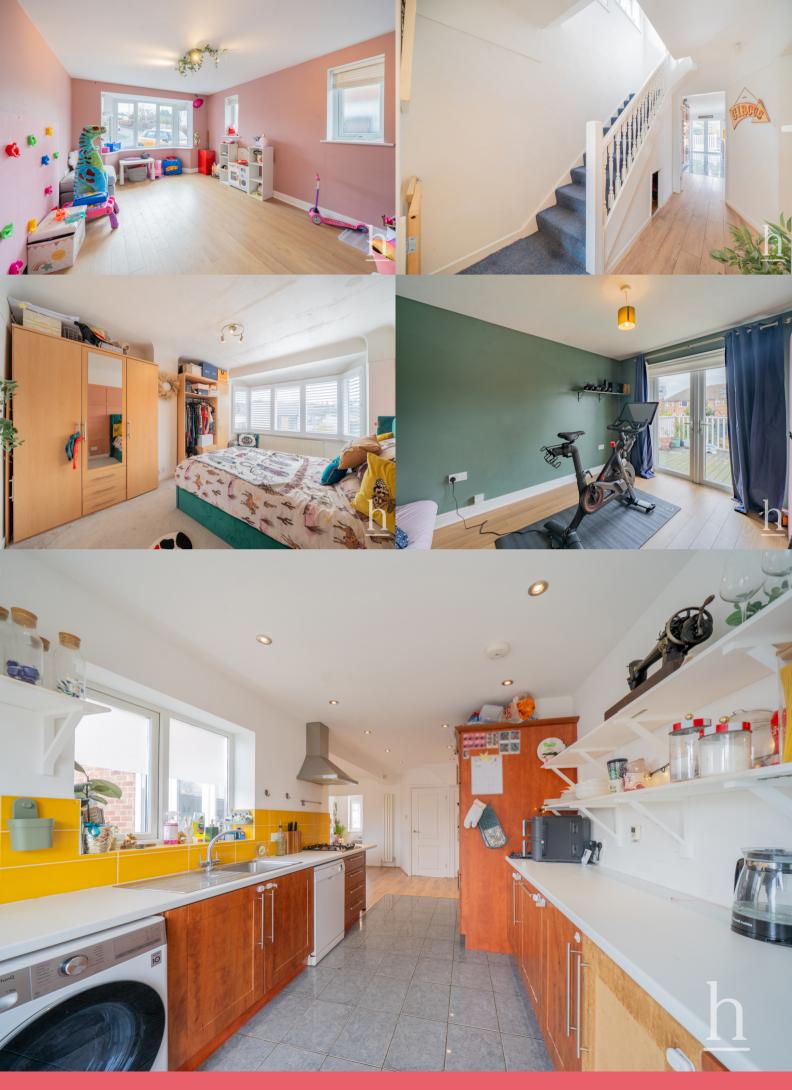

Upon entry you are welcomed into an entrance porch flowing through to the spacious hallway. The bay-windowed lounge is bright and airy, whereas the only plan kitchen/dining room has been smartly opened up and extended. The kitchen itself has an array of wall and base units as well as some high quality built in appliances.