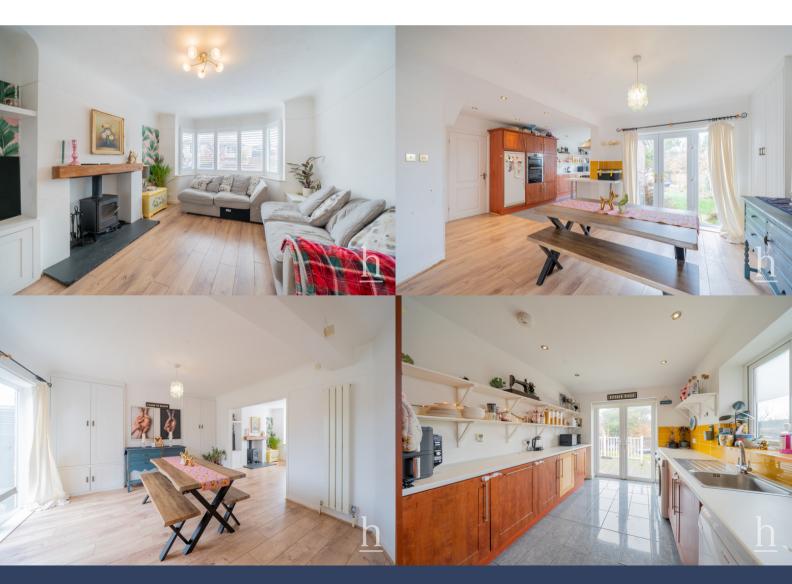

Upon entry you are welcomed into an entrance porch flowing through to the spacious hallway. The bay-windowed lounge is bright and airy, whereas the only plan kitchen/dining room has been smartly opened up and extended. The kitchen itself has an array of wall and base units as well as some high quality built in appliances.