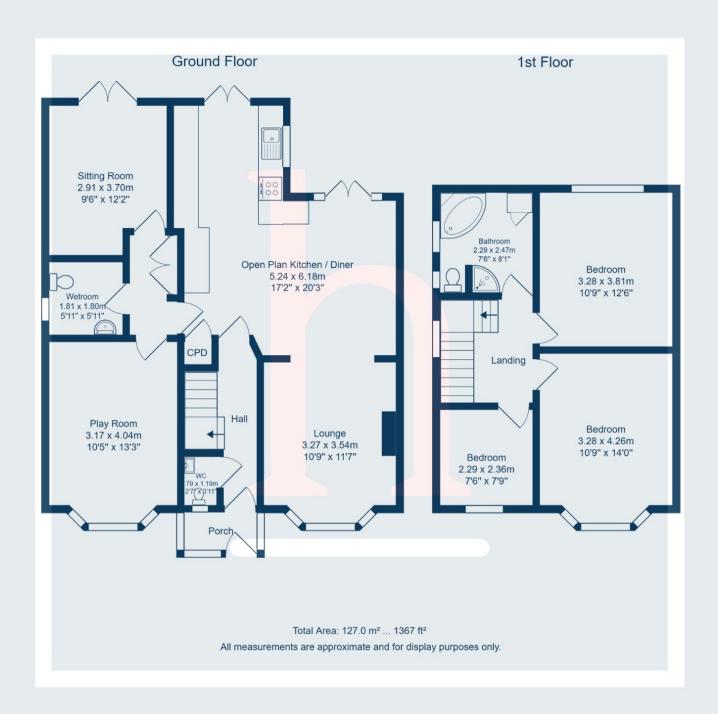

T: 0151 625 0125

E: info@homewirral.co.uk W: www.homewirral.co.uk

A: 42 Grange Road, West Kirby, CH48 4EF



Heavily Extended Family Home! This wonderful family residence boasts significant accommodation to the ground floor offering versatility and exceptional entertaining space.

Upon entry you are welcomed into an entrance porch flowing through to the spacious hallway. The bay-windowed lounge is bright and airy, whereas the only plan kitchen/dining room has been smartly opened up and extended. The kitchen itself has an array of wall and base units as well as some high quality built in appliances.