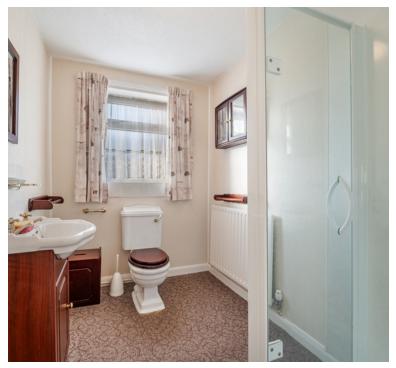

#### **Bathroom:**

Shower cubicle, wash hand basin, WC, double glazed window, radiator