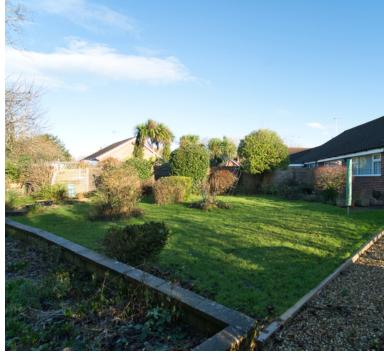

## Rear garden:

A lovely large garden laid mainly to lawn, with an abundance of shrubs, flowers, mature plants