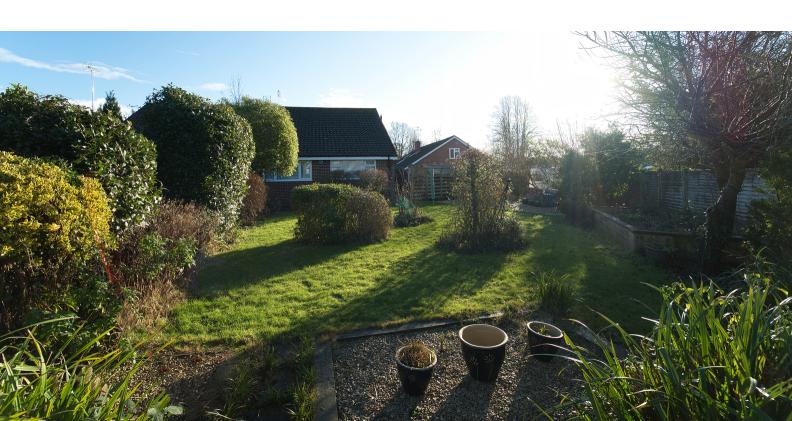

## Rear garden:

A lovely large garden laid mainly to lawn, with an abundance of shrubs, flowers, mature plants