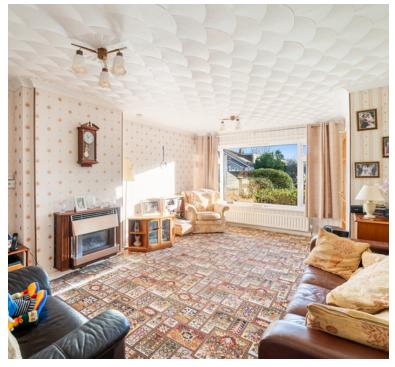

## Living room:

5.71m x 3.92m (18' 9" x 12' 10") Double glazed window, radiator, door to inner hallway