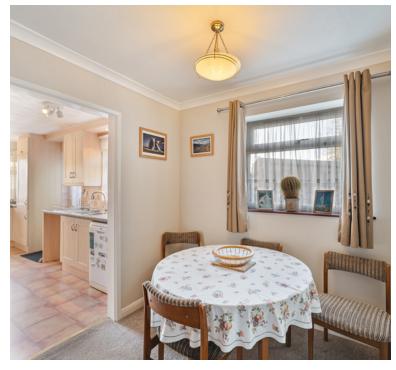

## Dining room:

2.63m x 2.41m (8' 8" x 7' 11") Radiator, double glazed window, door to inner hallway