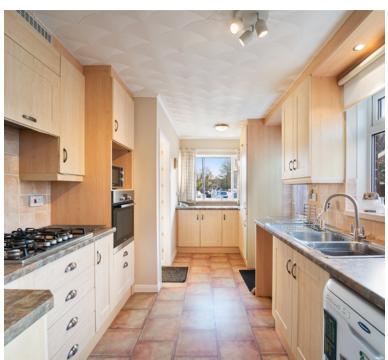

#### Kitchen

4.71m x 2.64m (15' 5" x 8' 8") Sink unit, floor and wall units, built in oven and hob, plumbing for washing machine, 2 double glazed windows, radiator, door to the side giving outdoor access