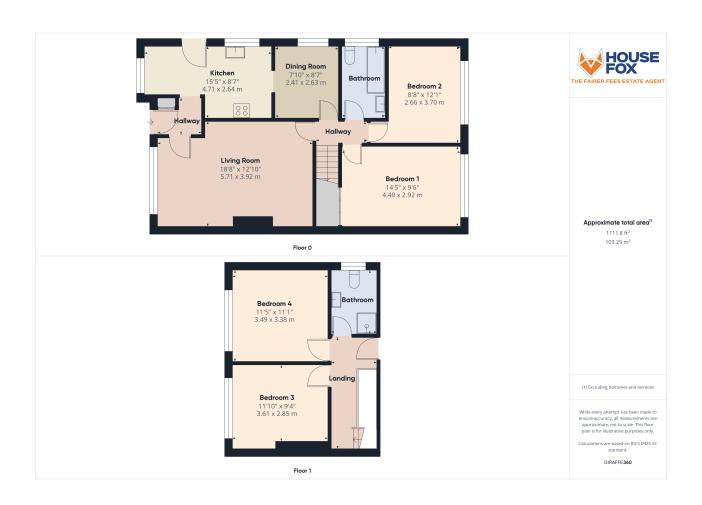

#### **ROOM DESCRIPTIONS**

# Main front door to the hallway

# Hallway:

Opening to the kitchen, door to the living room, small cupboard

## Living room:

5.71m x 3.92m (18' 9" x 12' 10") Double glazed window, radiator, door to inner hallway

#### Kitchen

4.71m x 2.64m (15' 5" x 8' 8") Sink unit, floor and wall units, built in oven and hob, plumbing for washing machine, 2 double glazed windows, radiator, door to the side giving outdoor access

## Dining room:

2.63m x 2.41m (8' 8" x 7' 11") Radiator, double glazed window, door to inner hallway

### Bedroom 1:

4.40m x 2.92m (14' 5" x 9' 7")
Radiator, double glazed window

## Bedroom 2:

3.70m x 2.66m (12' 2" x 8' 9") Radiator, double glazed window

#### **Bathroom:**

Bath, wash hand basin, WC, radiator, double glazed window

# First floor landing:

Door to the eaves and bedrooms 3 & 4

#### Bedroom 3:

3.61m x 2.85m (11' 10" x 9' 4") Radiator, double glazed window

#### Bedroom 4:

3.49m x 3.38m (11' 5" x 11' 1") Radiator, double glazed window

#### **Bathroom:**

Shower cubicle, wash hand basin, WC, double glazed window, radiator

#### FLOORPLAN & EPC