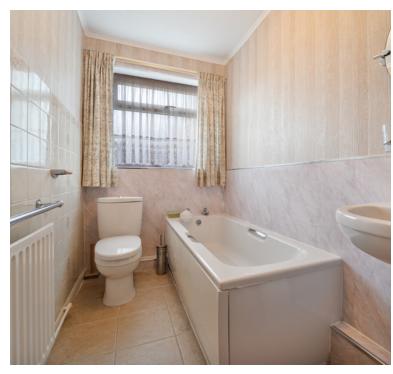

4.40m x 2.92m (14' 5" x 9' 7")
Radiator, double glazed window

## Bedroom 2:

3.70m x 2.66m (12' 2" x 8' 9") Radiator, double glazed window

#### **Bathroom:**

Bath, wash hand basin, WC, radiator, double glazed window

# First floor landing:

Door to the eaves and bedrooms 3 & 4

#### Bedroom 3:

3.61m x 2.85m (11' 10" x 9' 4") Radiator, double glazed window

#### Bedroom 4:

3.49m x 3.38m (11' 5" x 11' 1") Radiator, double glazed window

#### **Bathroom:**

Shower cubicle, wash hand basin, WC, double glazed window, radiator

# Garage and Driveway:

The driveway provides off street parking, and leads to the gates, which open up to a small driveway in front of the garage

## Rear garden:

A lovely large garden laid mainly to lawn, with an abundance of shrubs, flowers, mature plants













#### FLOORPLAN & EPC