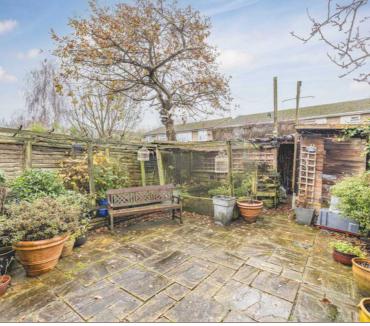

#### **EXTERNAL**

To the front of the property there is off road parking for two cars and a up and over door leading into the garage. Side access leads to a rear garden extending approx. 45ft that is mainly paved for easy maintenance and has a water feature, timber-built sheds.