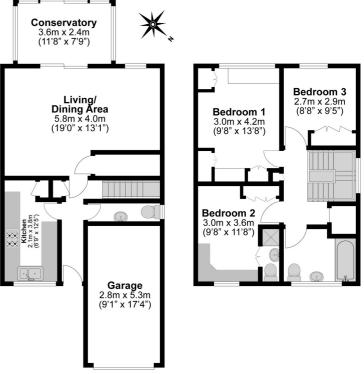

Perfect for the growing family, this spacious three bedroom semi-detached is positioned within a cul-de-sac situated in the sought after 'Garden City' development. Boasting a combined 19ft lounge and dining area providing the perfect living space for family gatherings with sliding door leading to a conservatory.

Benefits include a modern kitchen, downstairs cloakroom, two further bathrooms, fitted wardrobes to all bedrooms, garage with parking for two cars, a modern three piece bathroom and a paved rear garden for easy maintenance.

## **INTERNAL**

The main front door leads into the hallway with access to a downstairs cloakroom, the modern kitchen with front aspect window, a combined lounge/ dining room with sliding doors to the conservatory providing access to the rear garden. Stairs from the hallway lead up to a first-floor landing with door to all rooms, this includes a three-piece modern bathroom suite with tiled walls, bedroom one with fitted wardrobes and rear aspect window, bedroom two with a ensuite shower room and completing the first floor with bedroom three also with fitted wardrobes and rear aspect window.

#### **EXTERNAL**

To the front of the property there is off road parking for two cars and a up and over door leading into the garage. Side access leads to a rear garden extending approx. 45ft that is mainly paved for easy maintenance and has a water feature, timber-built sheds.