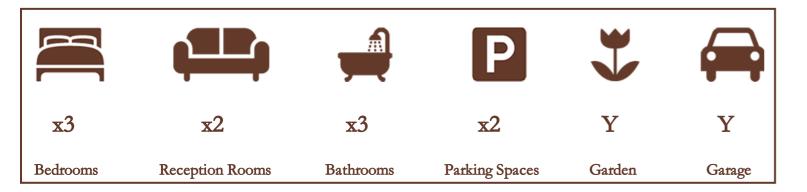

Benefits include a modern kitchen, downstairs cloakroom, two further bathrooms, fitted wardrobes to all bedrooms, garage with parking for two cars, a modern three piece bathroom and a paved rear garden for easy maintenance.

The property is being sold with no onward chain allowing for the possibility of a quick sale.

FREEHOLD

THREE BEDROOMS

PARKING FOR TWO CARS

ENSUITE SHOWER ROOM

GOOD CONDITION THROUGHOUT

NO CHAIN

TWO RECEPTION ROOMS