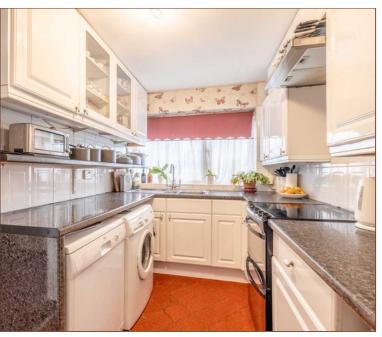

Benefits include a modern kitchen, downstairs cloakroom, two further bathrooms, fitted wardrobes to all bedrooms, garage with parking for two cars, a modern three piece bathroom and a paved rear garden for easy maintenance.

## **INTERNAL**

The main front door leads into the hallway with access to a downstairs cloakroom, the modern kitchen with front aspect window, a combined lounge/ dining room with sliding doors to the conservatory providing access to the rear garden. Stairs from the hallway lead up to a first-floor landing with door to all rooms, this includes a three-piece modern bathroom suite with tiled walls, bedroom one with fitted wardrobes and rear aspect window, bedroom two with a ensuite shower room and completing the first floor with bedroom three also with fitted wardrobes and rear aspect window.