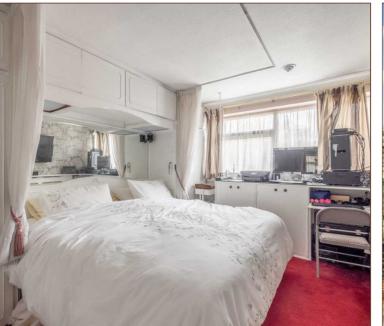

## **INTERNAL**

The main front door leads into the hallway with access to a downstairs cloakroom, the modern kitchen with front aspect window, a combined lounge/ dining room with sliding doors to the conservatory providing access to the rear garden. Stairs from the hallway lead up to a first-floor landing with door to all rooms, this includes a three-piece modern bathroom suite with tiled walls, bedroom one with fitted wardrobes and rear aspect window, bedroom two with a ensuite shower room and completing the first floor with bedroom three also with fitted wardrobes and rear aspect window.