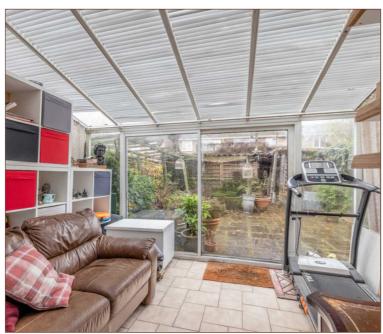

Perfect for the growing family, this spacious three bedroom semi-detached is positioned within a cul-de-sac situated in the sought after 'Garden City' development. Boasting a combined 19ft lounge and dining area providing the perfect living space for family gatherings with sliding door leading to a conservatory.

#### **EXTERNAL**

To the front of the property there is off road parking for two cars and a up and over door leading into the garage. Side access leads to a rear garden extending approx. 45ft that is mainly paved for easy maintenance and has a water feature, timber-built sheds.