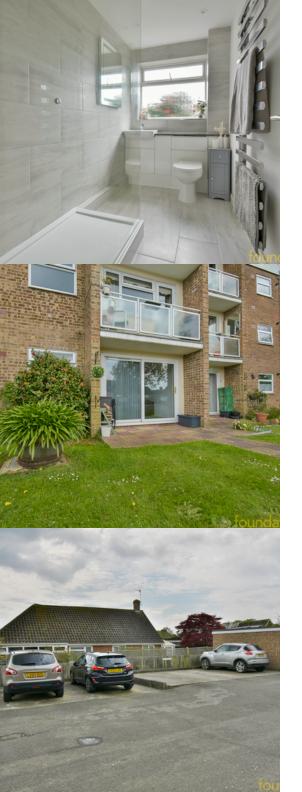

#### Shower Room

9' 8" x 5' 0" (2.95m x 1.52m) A newly installed shower room comprising; a large walk in shower with chrome fitment and glass screen vanity unit, inset wash hand basin with mixer tap with storage cupboard below, low-level WC with concealed cistern, heated towel rail, double glazed frosted window, tiled floor, part tiled walls.

## Outside

The property benefits from a patio area and the use of communal gardens and allocated parking space.