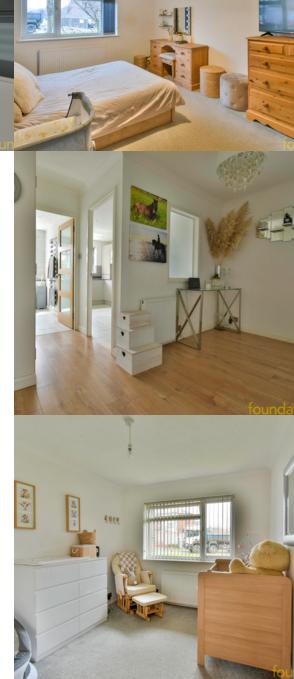

## Sitting Room

18' 7" x 11' 0" (5.66m x 3.35m) A south facing sitting room having double glazed patio doors giving access to patio area with pathway leading to the allocated parking space, television point, radiator.

# Bedroom One

16' 0" x 10' 10" (4.88m x 3.30m) Double glazed window, radiator.

# Bedroom Two

11' O" x 9' O" ( $3.35m \times 2.74m$ ) Double glazed window, radiator, double built in storage cupboard.