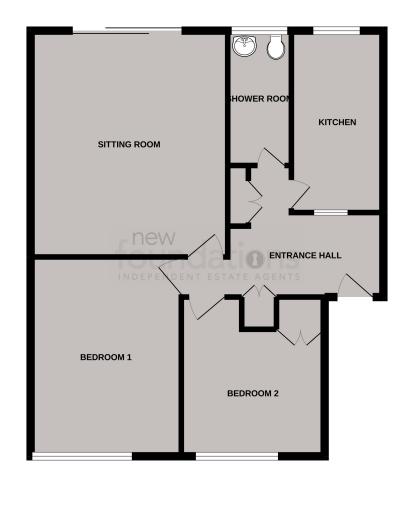

## **ROOM DESCRIPTIONS**

#### **Communal Entrance**

Accessed via communal front door leading to communal entrance hall.

#### **Private Entrance**

12' 10" x 5' 10" (3.91m x 1.78m) Private front door with spy hole leading to large entrance hall with radiator, telephone point, double builtin cloaks cupboard with hanging and shelving space, central heating thermostat, further double built-in storage cupboard with shelving.

## Sitting Room

18' 7" x 11' 0" (5.66m x 3.35m) A south facing sitting room having double glazed patio doors giving access to patio area with pathway leading to the allocated parking space, television point, radiator.

## Kitchen

13' 10" x 7' 6" (4.22m x 2.29m) Recently installed modern kitchen comprising; 1 1/2 bowl sink unit with mixer tap with cupboard under, plumbing for washing machine, range of working surfaces with cupboards and drawers below, built in Bosch four ring induction hob with extractor hood over, matching wall mounted cupboards to either side, tall storage unit housing double electric Bosch oven with storage above and below, built-in Bosch fridge freezer, radiator, tiled floor, part tiled walls, double glazed window with a southerly aspect overlooking the communal gardens, spotlights.

# Bedroom One

16' 0" x 10' 10" (4.88m x 3.30m) Double glazed window, radiator.

# Bedroom Two

11' O" x 9' O" ( $3.35m \times 2.74m$ ) Double glazed window, radiator, double built in storage cupboard.

#### Shower Room

9' 8" x 5' 0" (2.95m x 1.52m) A newly installed shower room comprising; a large walk in shower with chrome fitment and glass screen vanity unit, inset wash hand basin with mixer tap with storage cupboard below, low-level WC with concealed cistern, heated towel rail, double glazed frosted window, tiled floor, part tiled walls.

# NB

We have been verbally advised of the following; Share of Freehold 107 years remaining on the lease Service Charge for 1st September 2024 to 31 August 2025 - £1102.23 **GROUND FLOOR** 

While every attempt has been made to ensure the accuracy of the forcybin contained here, measurements of doors, undersort, crooms and uny offer them is as approximate and no responsibility is taken for say energy omission or mis-statement. This plan is for illustrathe purposes only and should be used as such by any prospective purchaser. The services, systems and applicance shown have not been tested and no guarantee as to their operability or efficiency can be given. As to their operability or efficiency can be given.