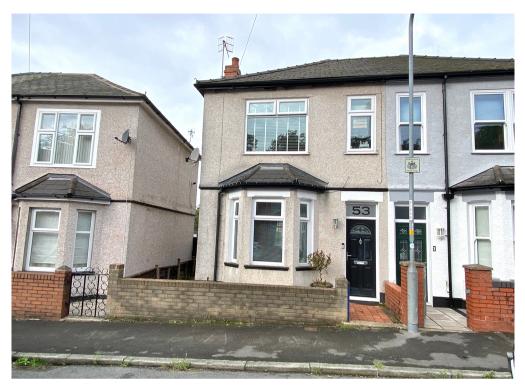

53 Aston Crescent, Newport. NP20 5RB £239,950 Tenure

- WELL PRESENTED SEMI DETACHED
  FAMILY HOME
- 3 BEDROOMS & USEFUL LOFT AREA
- LIVING / DINING ROOM
- MODERN KITCHEN

- LARGE, FIRST FLOOR BATHROOM
- BRAND NEW GAS COMBI BOILER
- LARGE REAR GARDEN
- CLOSE TO JUNCTION 25A & 26 OF THE M4

## \*WELL PRESENTED, SEMI DETACHED HOUSE WITH 3 BEDROOMS, LIVING/DINING ROOM, MODERN KITCHEN, SPACIOUS BATHROOM, LARGE REAR GARDEN & BRAND NEW GAS COMBI BOILER\*

Situated close to Malpas Road in a popular & convenient location is this well presented 3 bedroom semi detached house, close to all local amenities, popular primary & secondary schools, shops and bus routes whilst also having the easiest of access to junction 26 of the M4 making it perfect for commuting. In brief the property boasts accommodation briefly comprising to the Ground Floor: Entrance hallway, living room/dining room & kitchen. On The First Floor: 3 bedrooms and a family bathroom, drop down ladders provide access to a useful loft area. Outside, to the front is a small forecourt with side access & to the rear is a large well maintained garden mainly laid to lawn.