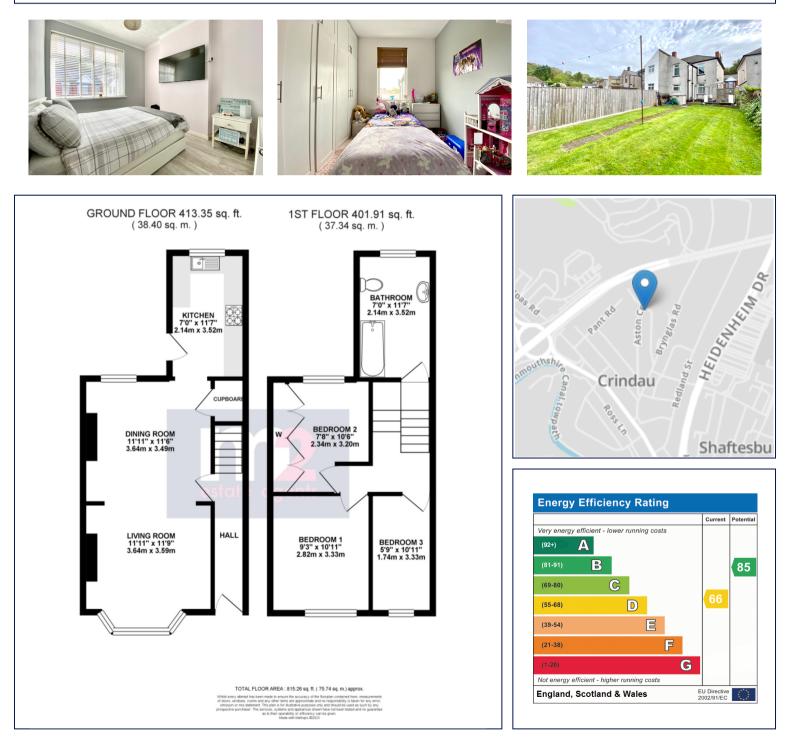

53 Aston Crescent, Newport. NP20 5RB £239,950 Tenure

- WELL PRESENTED SEMI DETACHED
  FAMILY HOME
- 3 BEDROOMS & USEFUL LOFT AREA
- LIVING / DINING ROOM
- MODERN KITCHEN

- LARGE, FIRST FLOOR BATHROOM
- BRAND NEW GAS COMBI BOILER
- LARGE REAR GARDEN
- CLOSE TO JUNCTION 25A & 26 OF THE M4

## \*WELL PRESENTED, SEMI DETACHED HOUSE WITH 3 BEDROOMS, LIVING/DINING ROOM, MODERN KITCHEN, SPACIOUS BATHROOM, LARGE REAR GARDEN & BRAND NEW GAS COMBI BOILER\*

Situated close to Malpas Road in a popular & convenient location is this well presented 3 bedroom semi detached house, close to all local amenities, popular primary & secondary schools, shops and bus routes whilst also having the easiest of access to junction 26 of the M4 making it perfect for commuting. In brief the property boasts accommodation briefly comprising to the Ground Floor: Entrance hallway, living room/dining room & kitchen. On The First Floor: 3 bedrooms and a family bathroom, drop down ladders provide access to a useful loft area. Outside, to the front is a small forecourt with side access & to the rear is a large well maintained garden mainly laid to lawn.

The property further benefits from having a brand new gas combi boiler, upvc double glazing throughout and viewing is highly advised by the agents.

Services:

Council Tax Band:

All room sizes are approximate. Electrical installations, plumbing, central heating and drainage installations are noted on the basis of a visual inspection only. They have not been tested and no warranty of condition or fitness for purpose is implied in their inclusion. Potential purchasers are warned that they must make their own enquiries as to the condition of the appliances, installations or any element of the structure or fabric of the property.