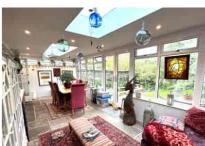

To the ground floor there are two further double bedrooms, one is currently set up as a music room with a wood burner, the other has double doors leading out onto the orangery. The sumptuous orangery is approximately 27ft in length and provides cosy living and dining areas and flows back into the kitchen area. The kitchen has previously been refitted and has an Aga and breakfast table area. This is open plan to the living room area with it's wood burner and window shutters and just has a wonderful flow.