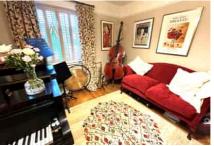

To the ground floor there are two further double bedrooms, one is currently set up as a music room with a wood burner, the other has double doors leading out onto the orangery. The sumptuous orangery is approximately 27ft in length and provides cosy living and dining areas and flows back into the kitchen area. The kitchen has previously been refitted and has an Aga and breakfast table area. This is open plan to the living room area with it's wood burner and window shutters and just has a wonderful flow.