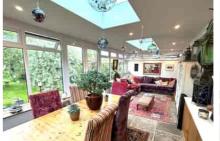

To the ground floor there are two further double bedrooms, one is currently set up as a music room with a wood burner, the other has double doors leading out onto the orangery. The sumptuous orangery is approximately 27ft in length and provides cosy living and dining areas and flows back into the kitchen area. The kitchen has previously been refitted and has an Aga and breakfast table area. This is open plan to the living room area with it's wood burner and window shutters and just has a wonderful flow.