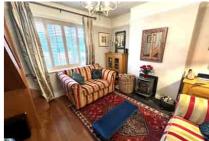

To the ground floor there are two further double bedrooms, one is currently set up as a music room with a wood burner, the other has double doors leading out onto the orangery. The sumptuous orangery is approximately 27ft in length and provides cosy living and dining areas and flows back into the kitchen area. The kitchen has previously been refitted and has an Aga and breakfast table area. This is open plan to the living room area with it's wood burner and window shutters and just has a wonderful flow.