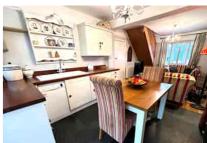

To the ground floor there are two further double bedrooms, one is currently set up as a music room with a wood burner, the other has double doors leading out onto the orangery. The sumptuous orangery is approximately 27ft in length and provides cosy living and dining areas and flows back into the kitchen area. The kitchen has previously been refitted and has an Aga and breakfast table area. This is open plan to the living room area with it's wood burner and window shutters and just has a wonderful flow.