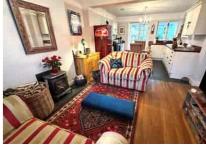

To the ground floor there are two further double bedrooms, one is currently set up as a music room with a wood burner, the other has double doors leading out onto the orangery. The sumptuous orangery is approximately 27ft in length and provides cosy living and dining areas and flows back into the kitchen area. The kitchen has previously been refitted and has an Aga and breakfast table area. This is open plan to the living room area with it's wood burner and window shutters and just has a wonderful flow.