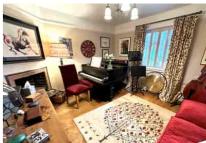

## Arlebury, Willow Lane, BLACKWATER, Hampshire GU17 9DL

\*\* NO ONWARD CHAIN \*\*

Jigsaw Estates are delighted to offer this charming detached chalet style bungalow situated in a crescent just off the Willow Lane area of Blackwater. Within the property there are various period features including original doors, two wood burning stoves and picture rails. In terms of first floor accommodation, there is a beautiful main bedroom which is approx 19ft x 13ft and has a Juliette balcony enjoying views of the garden. This principal bedroom also has a large and luxurious en-suite bathroom with skylight window.

To the ground floor there are two further double bedrooms, one is currently set up as a music room with a wood burner, the other has double doors leading out onto the orangery. The sumptuous orangery is approximately 27ft in length and provides cosy living and dining areas and flows back into the kitchen area. The kitchen has previously been refitted and has an Aga and breakfast table area. This is open plan to the living room area with it's wood burner and window shutters and just has a wonderful flow.