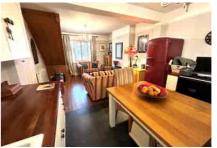

To the ground floor there are two further double bedrooms, one is currently set up as a music room with a wood burner, the other has double doors leading out onto the orangery. The sumptuous orangery is approximately 27ft in length and provides cosy living and dining areas and flows back into the kitchen area. The kitchen has previously been refitted and has an Aga and breakfast table area. This is open plan to the living room area with it's wood burner and window shutters and just has a wonderful flow.