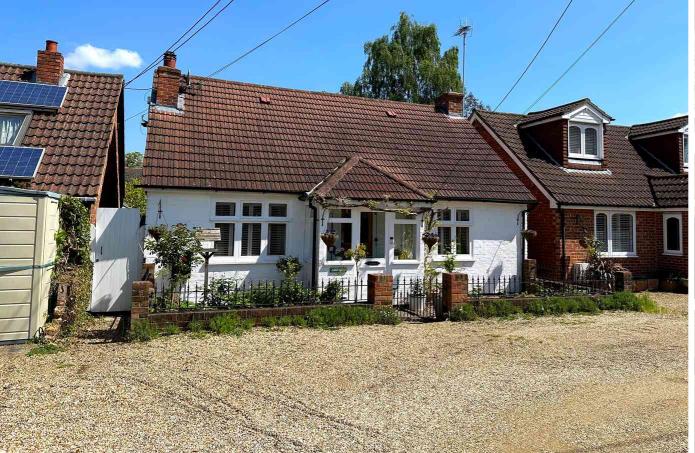

## Arlebury, Willow Lane, BLACKWATER, Hampshire GU17 9DL

\*\* NO ONWARD CHAIN \*\*

Jigsaw Estates are delighted to offer this charming detached chalet style bungalow situated in a crescent just off the Willow Lane area of Blackwater. Within the property there are various period features including original doors, two wood burning stoves and picture rails. In terms of first floor accommodation, there is a beautiful main bedroom which is approx 19ft x 13ft and has a Juliette balcony enjoying views of the garden. This principal bedroom also has a large and luxurious en-suite bathroom with skylight window.