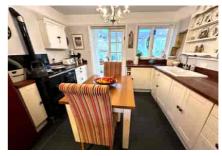

To the ground floor there are two further double bedrooms, one is currently set up as a music room with a wood burner, the other has double doors leading out onto the orangery. The sumptuous orangery is approximately 27ft in length and provides cosy living and dining areas and flows back into the kitchen area. The kitchen has previously been refitted and has an Aga and breakfast table area. This is open plan to the living room area with it's wood burner and window shutters and just has a wonderful flow.