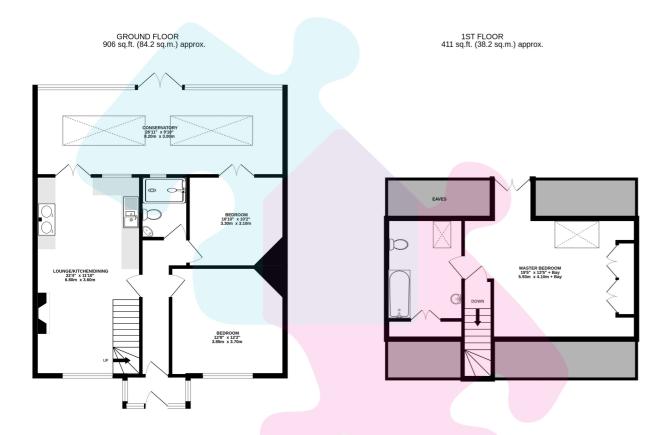

## TOTAL FLOOR AREA: 1317 sq.ft. (122.4 sq.m.) approx.

Whilst very utterript has been made to ensure the accuracy of the floorplan contained here, measurements of donce, windows, comes and any other terms are approximate and no reprosibility is sitted in any error, omission or mis-statement. This plan is for illustrative purposes only and should be used as such by any prospective purchaser. The services, systems and appliances shown have not been tested and no guarantee as to their operability or efficiency can be given.