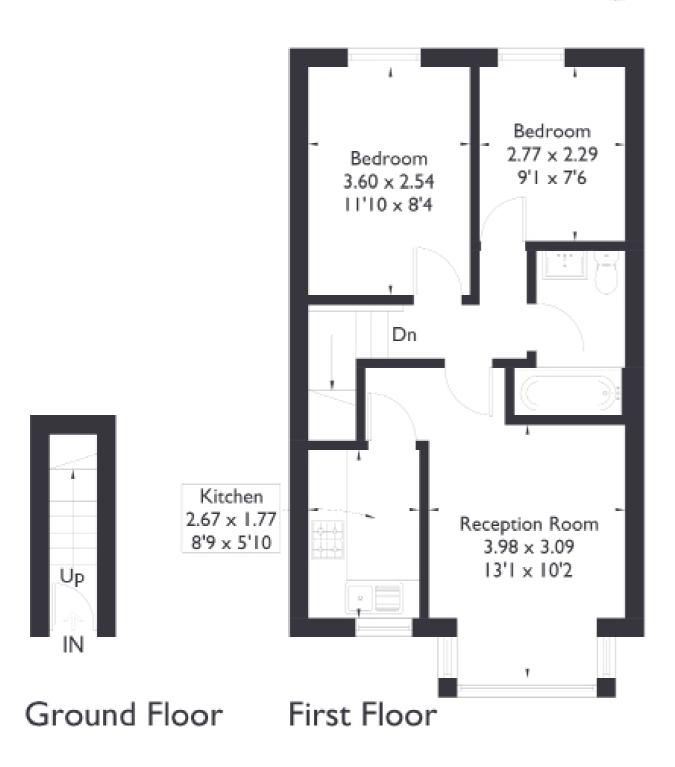

## Mayfield Avenue, W13

Approximate Floor Area = 47.8 sq m / 514 sq ft

### 2 BEDROOM FLAT

#### WWW.SARGEANTS.LONDON

<sup>2</sup> BEDROOM FLAT Mayfield Avenue, W13

Upon ascending the stairs to the top floor, two generously proportioned bedrooms unfold to your left, showcasing thoughtful design. Directly opposite, a generously sized bathroom awaits, complemented by a spacious reception room to the right and a separate kitchen. The layout is not only functional but also creates a harmonious flow throughout.