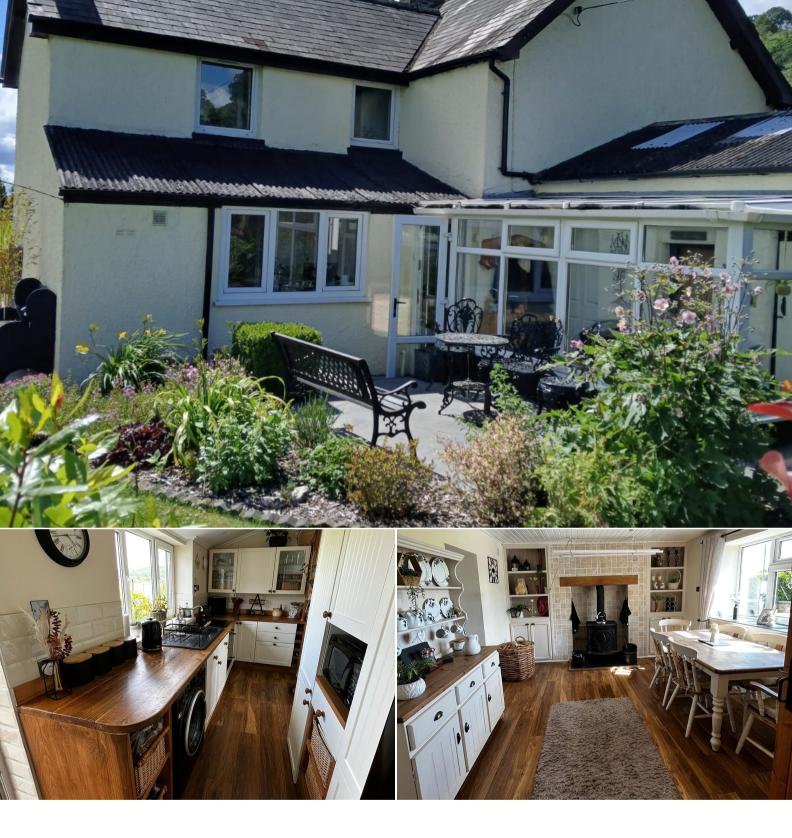

## Llandovery

Bettermove are proud to present this 3 bedroom house in Llandovery.

The property benefits from double glazing, solid fuel central heating upstairs and has off street parking available via a large driveway and double garage.

The council tax band is E.

The interior of this beautifully presented property comprises a spacious living room, conservatory and fitted kitchen on the ground floor. The first floor consists of 3 bedrooms and the family bathroom. The exterior boasts a private rear garden, perfect for enjoying the summer months.

Located in the popular town of Llandovery, the property is close to a range of amenities, including shops, supermarkets, restaurants and pubs.

Excellent transport connections can be found from the A40, Llandovery train station and local bus routes.