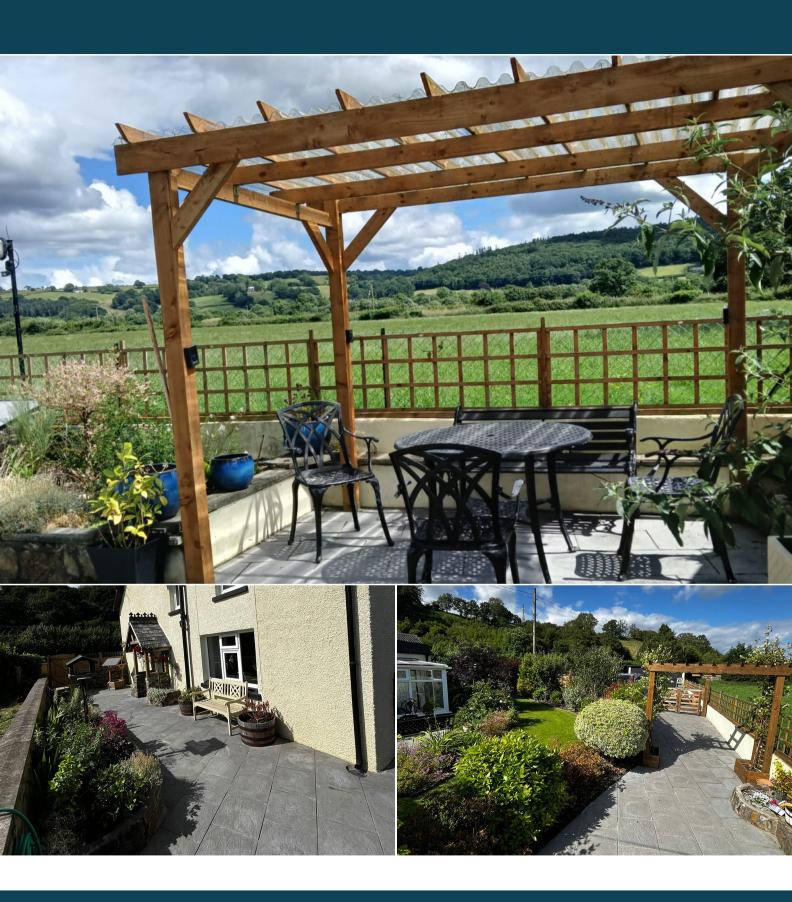

## Llandovery

Bettermove are proud to present this 3 bedroom house in Llandovery.

The property benefits from double glazing, solid fuel central heating upstairs and has off street parking available via a large driveway and double garage.

The council tax band is E.

The interior of this beautifully presented property comprises a spacious living room, conservatory and fitted kitchen on the ground floor. The first floor consists of 3 bedrooms and the family bathroom. The exterior boasts a private rear garden, perfect for enjoying the summer months.

Located in the popular town of Llandovery, the property is close to a range of amenities, including shops, supermarkets, restaurants and pubs.

Excellent transport connections can be found from the A40, Llandovery train station and local bus routes.