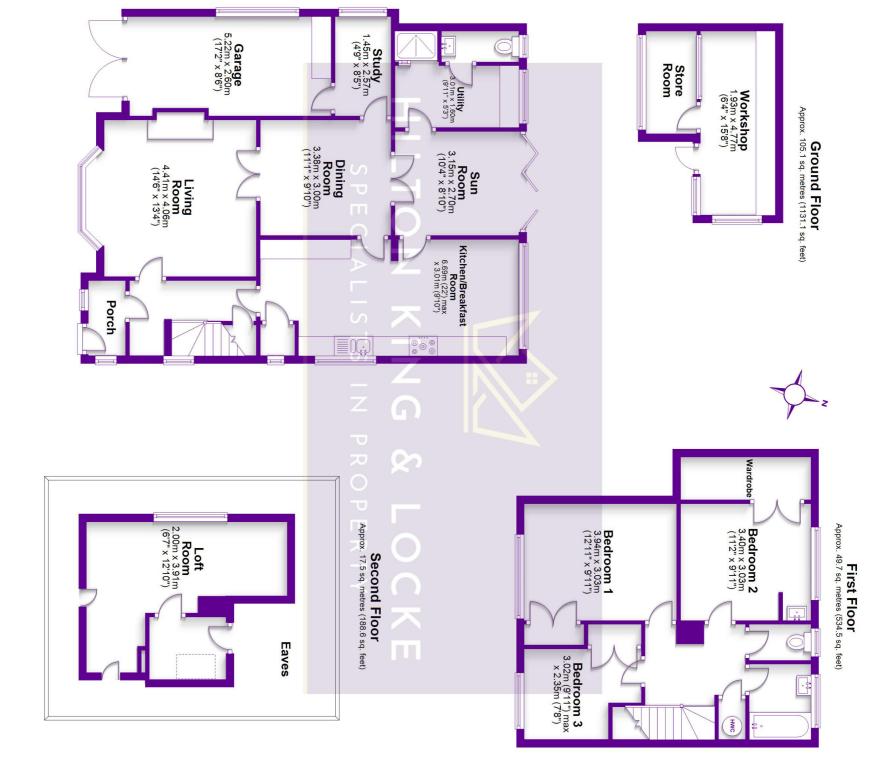

Hilton King and Locke are pleased to bring to the market this three bedroom detached property in the popular location of Iver Heath. This property has the added benefit of a large driveway for multiple cars and garage (17'2x8'6).

The ground floor accommodation consists of an opening porch and hallway. Moving into a fully fitted Kitchen/breakfast room (22'x9'10), a bright living area (14'6x13'4), a dining room (11'1x9'10), a lovely sunroom (10'4x8'10) with patio doors out into the garden, a utility area (9'11x5'3) with WC and shower and a study (4'9x8'5).

The upstairs accommodation consists of a family bathroom with separate toilet, Bedroom one (12'11x9'11) with a fitted cupboard, Bedroom two (11'2x9'11) with fitted wardrobe and bedroom three (9'11x7'8) also with a fitted cupboard. Access to a loft room which is fully boarded, lit and a heated room.

The outside area features a lovely garden with both lawn and patio areas. Also featuring an outside workshop and storeroom (6'4x15'8).

Tel: 01753 650033 iver@hklhome.co.uk

Total area: approx. 172.3 sq. metres (1854.1 sq. feet)

FOR ILLUSTRATIVE PURPOSES ONLY - NOT TO SCALE

The position and size of doors, windows, appliances and other features are approximate only. Total area includes garages & outbuildings.