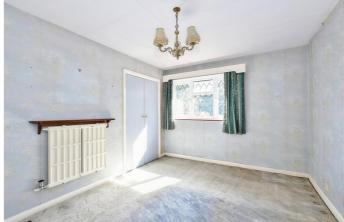

The upstairs accommodation consists of a family bathroom with separate toilet, Bedroom one (12'11x9'11) with a fitted cupboard, Bedroom two (11'2x9'11) with fitted wardrobe and bedroom three (9'11x7'8) also with a fitted cupboard. Access to a loft room which is fully boarded, lit and a heated room.