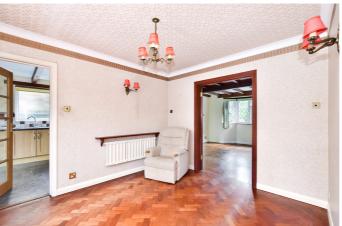

The ground floor accommodation consists of an opening porch and hallway. Moving into a fully fitted Kitchen/breakfast room (22'x9'10), a bright living area (14'6x13'4), a dining room (11'1x9'10), a lovely sunroom (10'4x8'10) with patio doors out into the garden, a utility area (9'11x5'3) with WC and shower and a study (4'9x8'5).