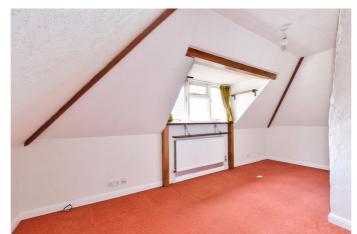

The upstairs accommodation consists of a family bathroom with separate toilet, Bedroom one (12'11x9'11) with a fitted cupboard, Bedroom two (11'2x9'11) with fitted wardrobe and bedroom three (9'11x7'8) also with a fitted cupboard. Access to a loft room which is fully boarded, lit and a heated room.