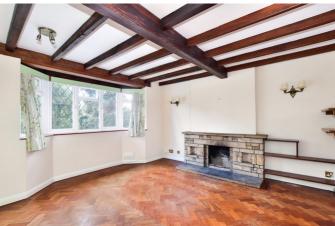

The ground floor accommodation consists of an opening porch and hallway. Moving into a fully fitted Kitchen/breakfast room (22'x9'10), a bright living area (14'6x13'4), a dining room (11'1x9'10), a lovely sunroom (10'4x8'10) with patio doors out into the garden, a utility area (9'11x5'3) with WC and shower and a study (4'9x8'5).