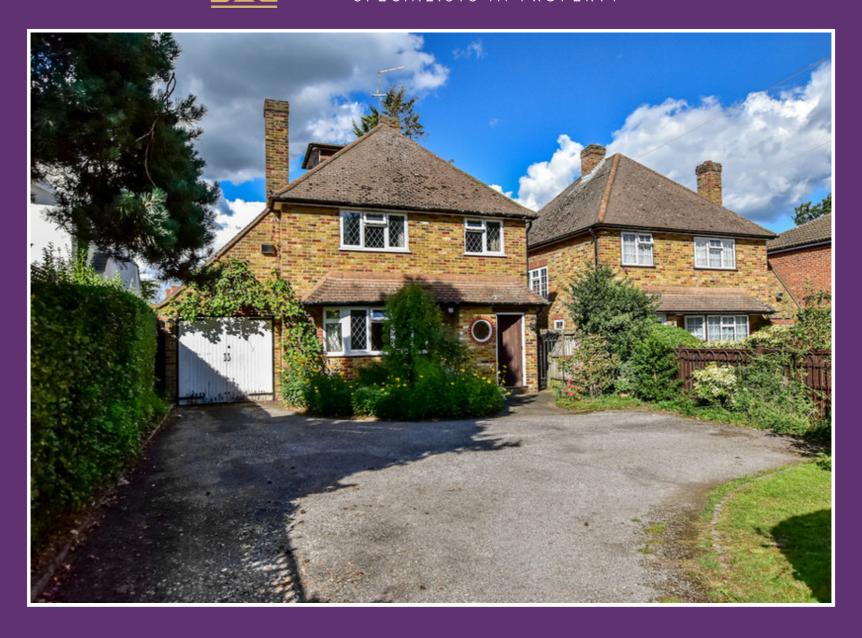

Hilton King and Locke are pleased to bring to the market this three bedroom detached property in the popular location of Iver Heath. This property has the added benefit of a large driveway for multiple cars and garage (17'2x8'6).

The outside area features a lovely garden with both lawn and patio areas. Also featuring an outside workshop and storeroom (6'4x15'8).