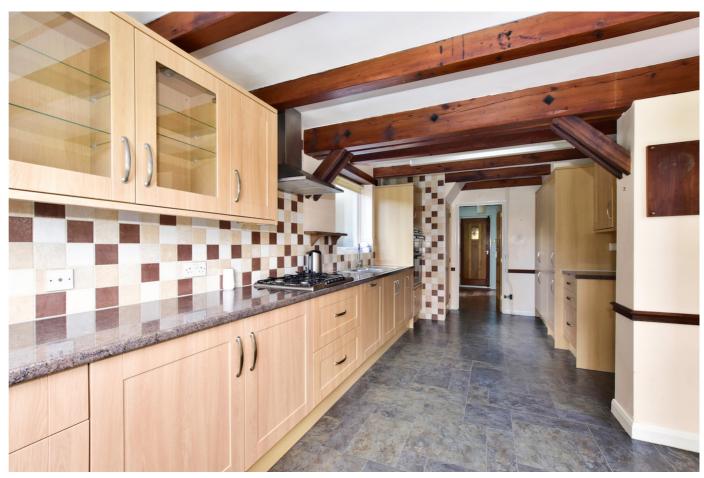

The ground floor accommodation consists of an opening porch and hallway. Moving into a fully fitted Kitchen/breakfast room (22'x9'10), a bright living area (14'6x13'4), a dining room (11'1x9'10), a lovely sunroom (10'4x8'10) with patio doors out into the garden, a utility area (9'11x5'3) with WC and shower and a study (4'9x8'5).