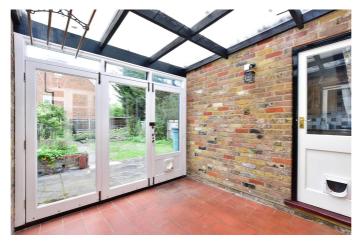

The ground floor accommodation consists of an opening porch and hallway. Moving into a fully fitted Kitchen/breakfast room (22'x9'10), a bright living area (14'6x13'4), a dining room (11'1x9'10), a lovely sunroom (10'4x8'10) with patio doors out into the garden, a utility area (9'11x5'3) with WC and shower and a study (4'9x8'5).