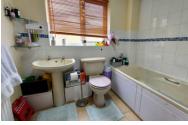

# **BATHROOM**

UPVC double glazed door to front aspect, stairs to first floor Fitted with three piece suite comprising bath with shower over and shower screen fitted, low level WC and wash hand basin. Radiator, tiled floors and UPVC double glazed window to front aspect.