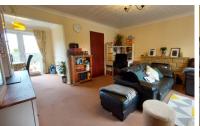

#### LOUNGE

13' 0" x 15' 0" (3.96m x 4.57m) (approx.) UPVC double glazed window to front aspect, gas fire with brick surround, radiator and under stairs storage cupboard. Open to: