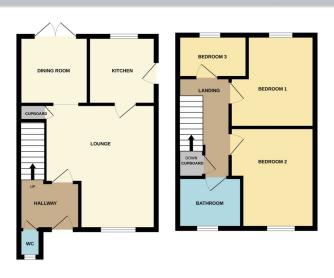

### **ENTRANCE HALL**

accommodation.

# **CLOAKROOM**

Fitted with low level WC, wash hand basin, UPVC double glazed window to front aspect.

#### LOUNGE

13' 0" x 15' 0" (3.96m x 4.57m) (approx.) UPVC double glazed window to front aspect, gas fire with brick surround, radiator and under stairs storage cupboard. Open to:

# **DINING ROOM**

8' 1" x 7' 1" (2.46m x 2.16m) (approx.) Radiator and UPVC double glazed doors to garden.

### **KITCHEN**

8' 1" x 7' 1" (2.46m x 2.16m) (approx.) Fitted with a range of base and wall units, stainless steel drainer sink with mixer tap over, electric oven, gas hob, fitted work top, space and plumbing for washing machine, UPVC double glazed window to rear aspect. tiled floor, radiator and back door leading to garden.

# **LANDING**

Loft access and storage cupboard.

# **BEDROOM ONE**

11' 0" x 10' 1" (3.35m x 3.07m) (approx.) Radiator and UPVC double glazed window to front aspect.

# **BEDROOM TWO**

12' 1" x 10' 1" (max) (3.68m x 3.07m) (approx.) Radiator and UPVC double glazed window to rear aspect.

# **BEDROOM THREE**

8' 1" x 5' 1" (2.46m x 1.55m) (approx.) Radiator and UPVC double window to rear aspect.

# **BATHROOM**

UPVC double glazed door to front aspect, stairs to first floor Fitted with three piece suite comprising bath with shower over and shower screen fitted, low level WC and wash hand basin. Radiator, tiled floors and UPVC double glazed window to front aspect.

# **AGENTS NOTE**

The floorplan is for illustrative purposes only. Fixtures and fittings may not represent the current state of the property. Not to scale and is meant as a guide only.