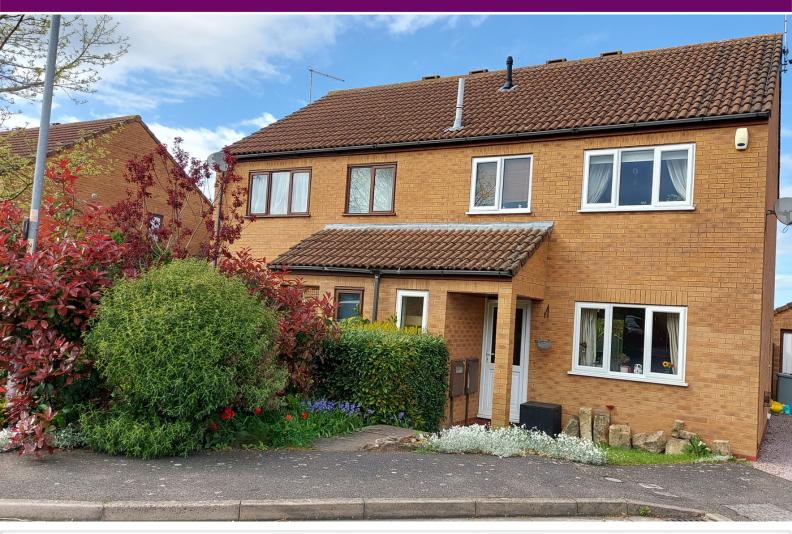

# 7 Essex Way, Bourne, Lincolnshire PE10 9NH

£200,000

\*\*\*SEMI DETACHED HOME WITH SINGLE GARAGE CONVENIENT FOR TOWN CENTRE\*\*\* Offers In Excess Of £200,000 are invited for this semi detached house situated in a popular cul de sac which would make an ideal buy to let investment or first time buy . The property offers an open plan lounge and dining room, kitchen and cloakroom to the ground floor and upstairs there are three bedrooms and a family bathroom. Outside there is a side driveway providing off road parking leading to a single garage. VIEWING HIGHLY RECOMMENDED. EPC Energy Rating C/Council Tax Band B

## OUTSIDE

The front is open plan with mature shrubs and to the side there is a gravel driveway offering off road parking for two/three cars leading to the single garage.

The rear garden is mainly laid to lawn with established borders, patio and side gate.