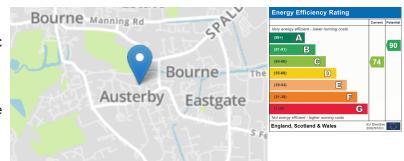

# 7 Essex Way, Bourne, Lincolnshire PE10 9NH

£200,000

\*\*\*SEMI DETACHED HOME WITH SINGLE GARAGE CONVENIENT FOR TOWN CENTRE\*\*\* Offers In Excess Of £200,000 are invited for this semi detached house situated in a popular cul de sac which would make an ideal buy to let investment or first time buy . The property offers an open plan lounge and dining room, kitchen and cloakroom to the ground floor and upstairs there are three bedrooms and a family bathroom. Outside there is a side driveway providing off road parking leading to a single garage. VIEWING HIGHLY RECOMMENDED. EPC Energy Rating C/Council Tax Band B