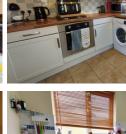

### **KITCHEN**

8' 1" x 7' 1" (2.46m x 2.16m) (approx.) Fitted with a range of base and wall units, stainless steel drainer sink with mixer tap over, electric oven, gas hob, fitted work top, space and plumbing for washing machine, UPVC double glazed window to rear aspect. tiled floor, radiator and back door leading to garden.