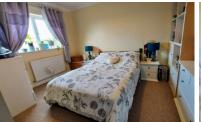

# **BEDROOM ONE**

11' 0" x 10' 1" (3.35m x 3.07m) (approx.) Radiator and UPVC double glazed window to front aspect.

# **BEDROOM TWO**

12' 1" x 10' 1" (max) (3.68m x 3.07m) (approx.) Radiator and UPVC double glazed window to rear aspect.

# **BEDROOM THREE**

8' 1" x 5' 1" (2.46m x 1.55m) (approx.) Radiator and UPVC double window to rear aspect.