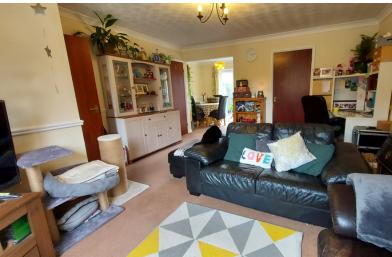

#### LOUNGE

13' 0" x 15' 0" (3.96m x 4.57m) (approx.) UPVC double glazed window to front aspect, gas fire with brick surround, radiator and under stairs storage cupboard. Open to:

# **DINING ROOM**

8' 1" x 7' 1" (2.46m x 2.16m) (approx.) Radiator and UPVC double glazed doors to garden.