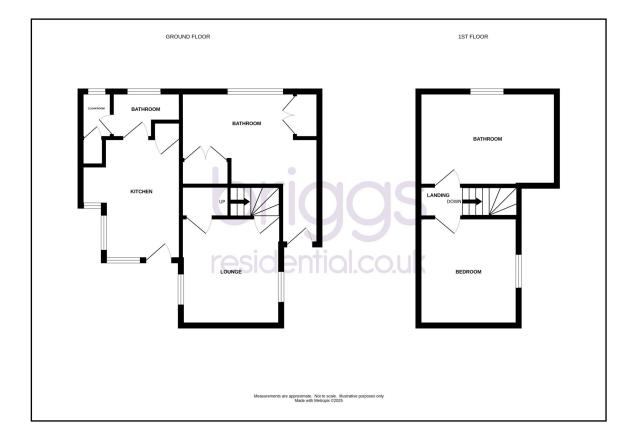

Front entrance door opening to

**KITCHEN** 12'2 x 10' (3.70m x 3.04m) With door to sitting room and bathroom.

# BATHROOM

With panelled bath, wash hand basin and door to

CLOAKROOM Comprising low flush WC.

**SITTING ROOM** 13' x 12'7 (3.97m x 3.84m) With windows and stairs to first floor.

# SEPARATE ENTRANCE

With inner hallway and door to

#### SECOND GROUND FLOOR BATHROOM

 $14'10 \times 10'$  (4.52m x 3.04m) With potential to knock through to the kitchen or sitting room to create a further reception room.

## **FIRST FLOOR**

**BEDROOM** 12'6 x 10' (3.82m x 3.04m) With window to front aspect.

**BATHROOM** 14'7 x 9'4 (4.45m x 2.84m) Window to rear aspect. This room could be converted into a second bedroom and bathroom.