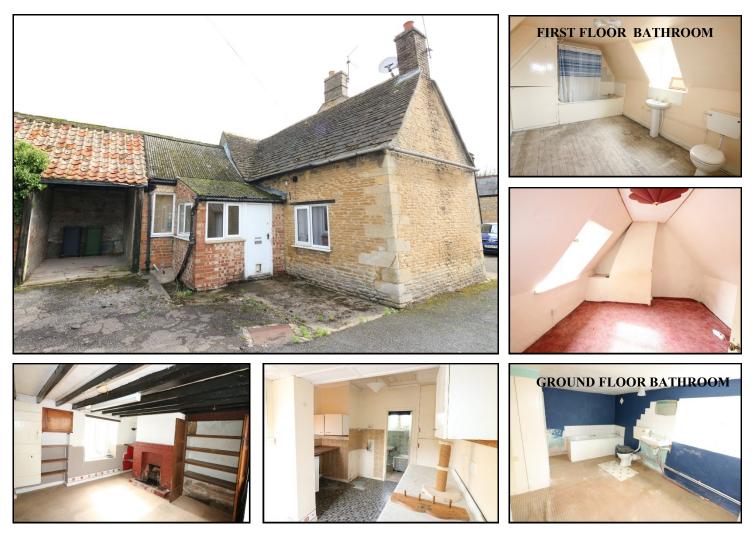

# No 3, 7 HIGH STREET GLINTON PE6 7JP £95,000

FREEHOLD

Situated in the heart of Glinton village and in need of full modernisation, this unique two storey semi detached property offers superb potential and has an open barn to the side for parking. Entered via the kitchen, there is a sitting room, a large ground floor bathroom which lends itself to a further reception room. To the first floor, there is a double bedroom and a further large bathroom which could easily be divided into a second bedroom and bathroom. Viewing is highly advised.

Front entrance door opening to

**KITCHEN** 12'2 x 10' (3.70m x 3.04m) With door to sitting room and bathroom.

# BATHROOM

With panelled bath, wash hand basin and door to

CLOAKROOM Comprising low flush WC.

**SITTING ROOM** 13' x 12'7 (3.97m x 3.84m) With windows and stairs to first floor.

#### SECOND GROUND FLOOR BATHROOM

 $14'10 \times 10'$  (4.52m x 3.04m) With potential to knock through to the kitchen or sitting room to create a further reception room.

## **FIRST FLOOR**

**BEDROOM** 12'6 x 10' (3.82m x 3.04m) With window to front aspect.

**BATHROOM** 14'7 x 9'4 (4.45m x 2.84m) Window to rear aspect. This room could be converted into a second bedroom and bathroom.

### OUTSIDE

There is an open barn to the side and off road parking.

EPC RATING: N/A

COUNCIL TAX RATING: A (PCC)

These particulars do not constitute part or all of an offer or contract. The measurements are supplied for guidance only and as such must be considered incorrect. Potential buyers are advised to recheck the measurements before committing to any expense. Briggs Residential have not tested any Apparatus, equipment, services, fixtures or fittings and it is in the buyers interest to check the working condition of appliances. Briggs Residential have not sought to verify the legal title of the property and suggest buyers obtain such verification from their solicitors.