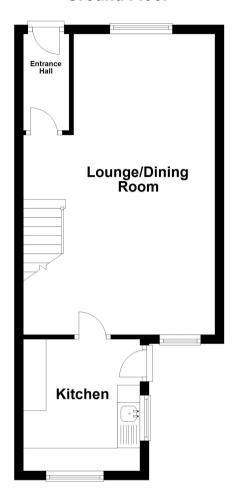

#### Entrance Hall

Part opaque glazed front door, radiator and door to:-

#### Lounge/Dining Room

6.63m x 4.25m (21' 9" x 13' 11") Dual aspect glazed windows, stairs to first floor landing, two radiators, TV point and door to:-

#### Kitchen

2.91m x 2.58m (9' 7" x 8' 6") Dual aspect glazed windows, part opaque glazed door to garden, range of eye and base level cupboards and drawers, roll top work surfaces, inset stainless steel single drainer sink unit with mixer tap, space for cooker, space for washing machine, space for upright fridge/freezer, wall-mounted gas fired boiler.

# FRESH We deliver on Service ...

**Ground Floor** 