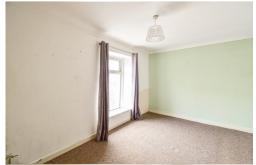

#### Bedroom One

4.45m x 3.04m (14' 7" x 10' 0") Front aspect glazed window and radiator.

#### Bedroom Two

3.46m x 2.60m (11' 4" x 8' 6") Rear aspect glazed window and a radiator.