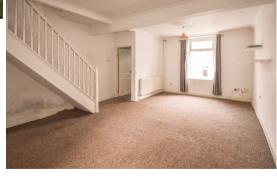

#### Lounge/Dining Room

6.63m x 4.25m (21' 9" x 13' 11") Dual aspect glazed windows, stairs to first floor landing, two radiators, TV point and door to:-