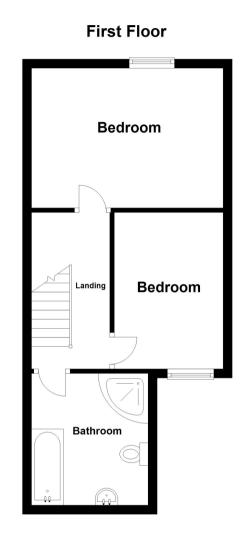

#### First Floor Landing

Storage cupboard and doors to:-

#### Bedroom One

4.45m x 3.04m (14' 7" x 10' 0") Front aspect glazed window and radiator.

#### Bedroom Two

3.46m x 2.60m (11' 4" x 8' 6") Rear aspect glazed window and a radiator.

#### Bathroom

Rear aspect opaque glazed window, four piece suite comprising of a panel enclosed bath, tiled and glazed showr cubicle, pedestal wash hand basin, WC and heated towel rail.