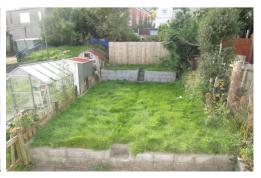

#### Outside

To the front is a retaining wall and steps leading to shared path leading to the front door. To the rear of the property is an enclosed garden mainly laid to lawn.