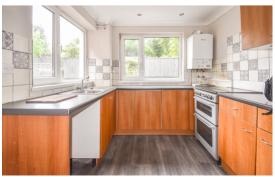

#### Kitchen

2.91m x 2.58m (9' 7" x 8' 6") Dual aspect glazed windows, part opaque glazed door to garden, range of eye and base level cupboards and drawers, roll top work surfaces, inset stainless steel single drainer sink unit with mixer tap, space for cooker, space for washing machine, space for upright fridge/freezer, wall-mounted gas fired boiler.