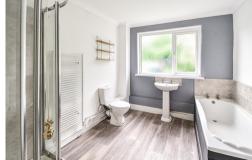

#### Bathroom

Rear aspect opaque glazed window, four piece suite comprising of a panel enclosed bath, tiled and glazed showr cubicle, pedestal wash hand basin, WC and heated towel rail.