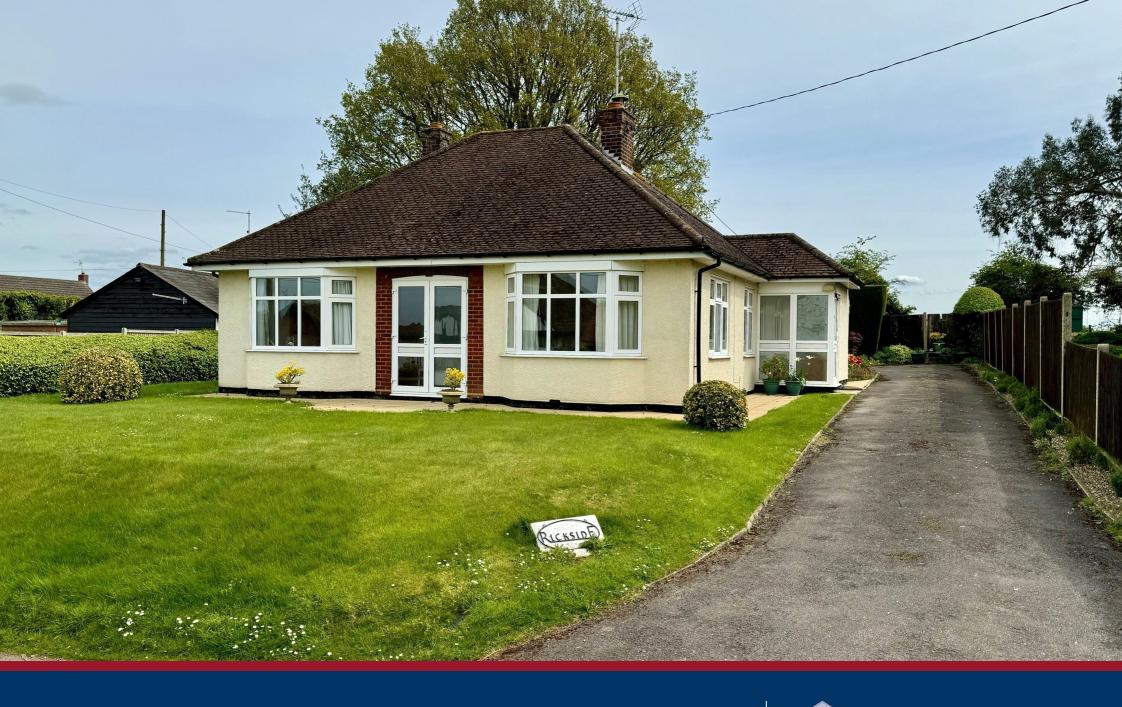

# 2 Bedroom Detached Bungalow Offers Over £525,000 Freehold

Located in the picturesque hamlet of Langley is this beautifully presented detached bungalow centrally positioned on a good size plot.

The accommodation comprises entrance porch, hallway, a light and airy living room with bay window, kitchen/dining room, side porch, two double bedrooms and a bathroom. Externally are mature gardens to the front, side and rear with the rear in particular boasting a wonderful array of colourful flowers, plants, shrubs and trees. The driveway provides off road parking for numerous vehicles and there is a single garage to the rear. For further details and your appointment to view please contact Satchells Hitchin.

- Super detached bungalow
- Two double bedrooms
- Light and airy living room
- Kitchen/dining room
- · Beautifully kept gardens
- Detached garage
- Driveway parking for numerous vehicles
- Sought after village location
- Chain free
- EPC rating E. Council tax band E

#### Rear and Front Garden:

This bungalow is centrally located on a good size plot with mature lawns to the front. The long "L" shaped driveway leads to a detached garage located at the rear and provides off road parking for numerous vehicles. There is a good size patio at the rear with an established lawn and a wonderful array of colourful flowers and plants. A timber shed is located next to the garage. The oil tank is discreetly positioned at the top corner of the garden. Outside light. Outside tap.