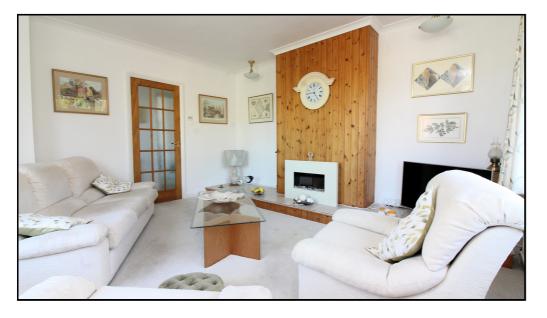

## **Living Room:**

Abt: 14' 1" x 14' 0" (4.29m x 4.27m) A light and airy dual aspect living room with double glazed bay window to front and double glazed window to side. Two radiators. Television point. Coved ceiling. Carpet as fitted.