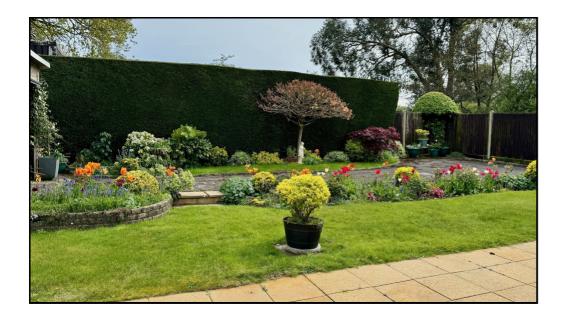

#### Rear and Front Garden:

This bungalow is centrally located on a good size plot with mature lawns to the front. The long "L" shaped driveway leads to a detached garage located at the rear and provides off road parking for numerous vehicles. There is a good size patio at the rear with an established lawn and a wonderful array of colourful flowers and plants. A timber shed is located next to the garage. The oil tank is discreetly positioned at the top corner of the garden. Outside light. Outside tap.