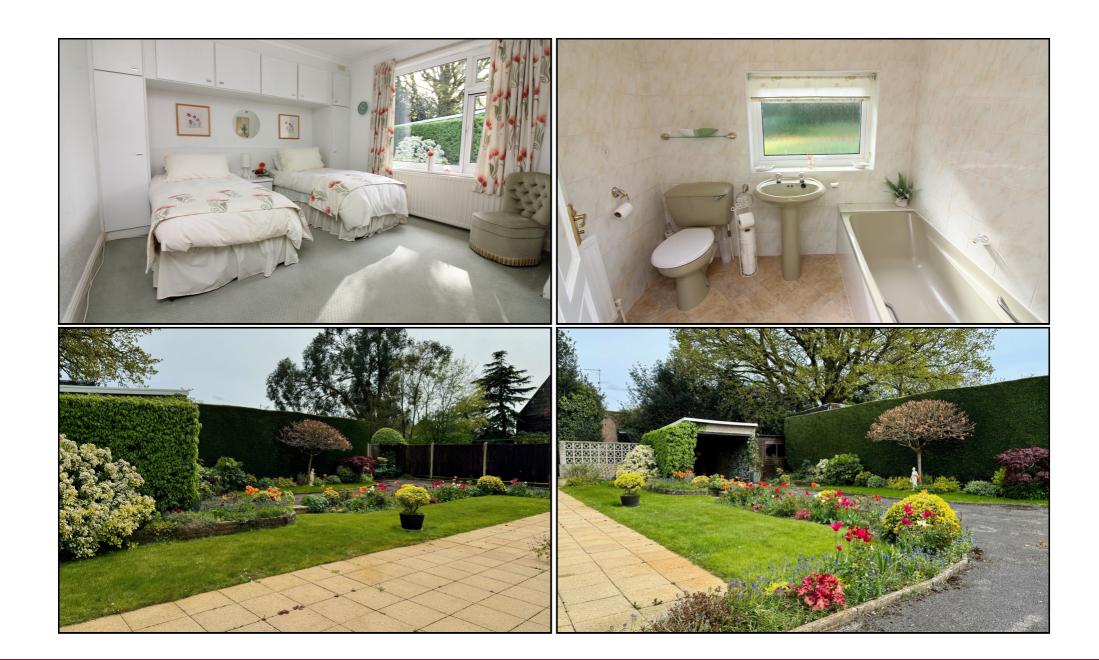

#### **Bedroom Two:**

Abt: 13' 8" x 11' 8" (4.17m x 3.56m) Double glazed window to rear. A range of fitted bedroom furniture. Radiator. Coved ceiling. Carpet as fitted.

## Bathroom:

A three piece suite comprising paneled bath with mixer tap, pedestal wash hand basin and low level WC. Fully tiled walls. Double glazed window to rear. Radiator. Vinyl flooring.

#### Rear and Front Garden:

This bungalow is centrally located on a good size plot with mature lawns to the front. The long "L" shaped driveway leads to a detached garage located at the rear and provides off road parking for numerous vehicles. There is a good size patio at the rear with an established lawn and a wonderful array of colourful flowers and plants. A timber shed is located next to the garage. The oil tank is discreetly positioned at the top corner of the garden. Outside light. Outside tap.