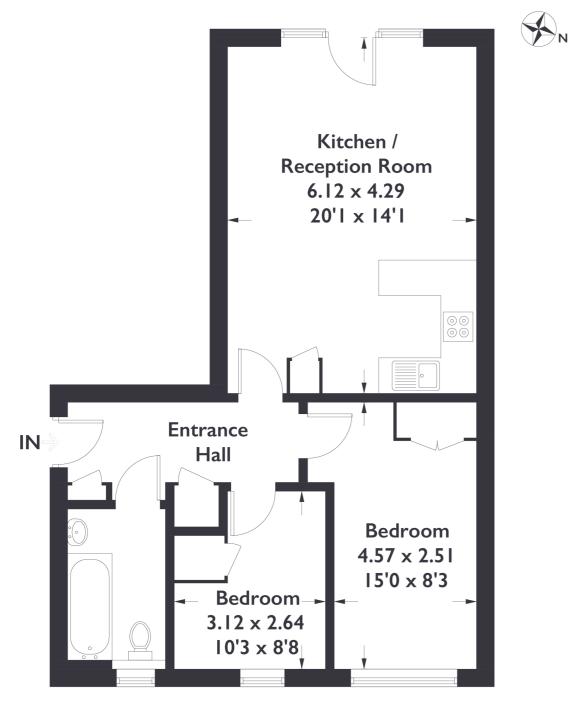

Approximate Gross Internal Area = 58.5 sq m / 630 sq ft

### **Second Floor**

Measured in accordance with RICS Code of Measuring Practice. To be used for identification and guidance purposes only. Whilst every care is taken in the preparation of this plan, please check all dimensions, shapes and compass bearings before making any decisions reliant upon them.

#### 2 BEDROOM FLAT

# Northfield Avenue, W13 £400,000

Entering through the well maintained communal hallway and heading up to the second floor, you enter into this well proportioned two bedroom flat.

The hallway acts as the central hub, effortlessly connecting all the rooms, ensuring convenience and easy access. First to the left is the family bathroom. Next door is the second bedroom with a built in wardrobe. Continuing through is the bright master bedroom. There's plenty of space for a double bed and additional furniture as well as large windows looking out onto the well maintained communal terrace which is a true suntrap. At the end of the hallway is the open-plan kitchen living room. The stand out feature, aside from the size of this room, is the large Juliet balcony over looking the parks and the bustling streets of Ealing. The kitchen is arranged in a horseshoe shape with plenty of cupboards. There's space for a dining table as well as a generous sized sofa, making this space perfect for lounging or entertaining.