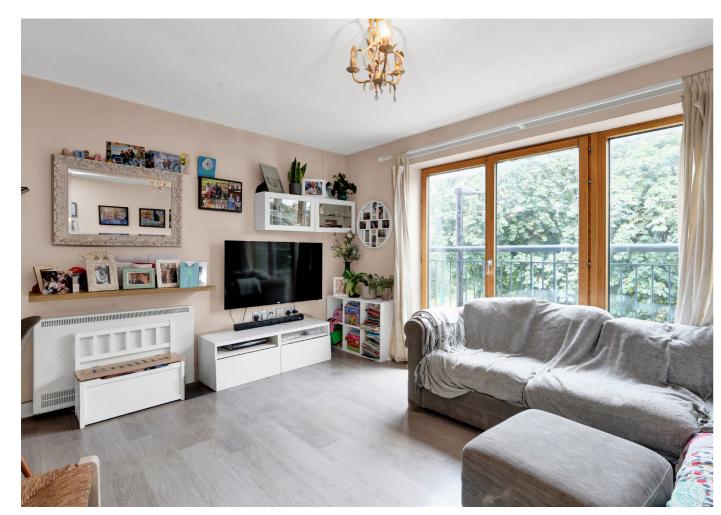

# Northfield Avenue, W13 £400,000

Entering through the well maintained communal hallway and heading up to the second floor, you enter into this well proportioned two bedroom flat.

The hallway acts as the central hub, effortlessly connecting all the rooms, ensuring convenience and easy access. First to the left is the family bathroom. Next door is the second bedroom with a built in wardrobe. Continuing through is the bright master bedroom. There's plenty of space for a double bed and additional furniture as well as large windows looking out onto the well maintained communal terrace which is a true suntrap. At the end of the hallway is the open-plan kitchen living room. The stand out feature, aside from the size of this room, is the large Juliet balcony over looking the parks and the bustling streets of Ealing. The kitchen is arranged in a horseshoe shape with plenty of cupboards. There's space for a dining table as well as a generous sized sofa, making this space perfect for lounging or entertaining.