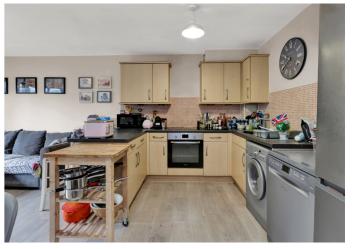

# Northfield Avenue, W13 £400,000

Entering through the well maintained communal hallway and heading up to the second floor, you enter into this well proportioned two bedroom flat.

The hallway acts as the central hub, effortlessly connecting all the rooms, ensuring convenience and easy access. First to the left is the family bathroom. Next door is the second bedroom with a built in wardrobe. Continuing through is the bright master bedroom. There's plenty of space for a double bed and additional furniture as well as large windows looking out onto the well maintained communal terrace which is a true suntrap. At the end of the hallway is the open-plan kitchen living room. The stand out feature, aside from the size of this room, is the large Juliet balcony over looking the parks and the bustling streets of Ealing. The kitchen is arranged in a horseshoe shape with plenty of cupboards. There's space for a dining table as well as a generous sized sofa, making this space perfect for lounging or entertaining.