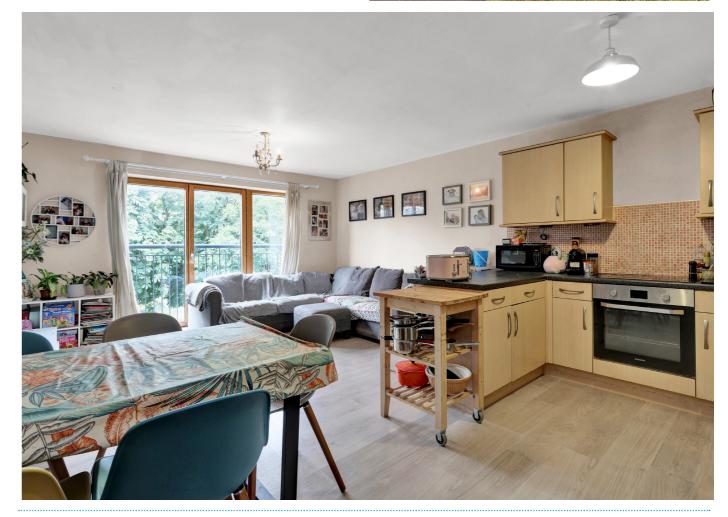

# Northfield Avenue, W13 £400,000

Entering through the well maintained communal hallway and heading up to the second floor, you enter into this well proportioned two bedroom flat.

The hallway acts as the central hub, effortlessly connecting all the rooms, ensuring convenience and easy access. First to the left is the family bathroom. Next door is the second bedroom with a built in wardrobe. Continuing through is the bright master bedroom. There's plenty of space for a double bed and additional furniture as well as large windows looking out onto the well maintained communal terrace which is a true suntrap. At the end of the hallway is the open-plan kitchen living room. The stand out feature, aside from the size of this room, is the large Juliet balcony over looking the parks and the bustling streets of Ealing. The kitchen is arranged in a horseshoe shape with plenty of cupboards. There's space for a dining table as well as a generous sized sofa, making this space perfect for lounging or entertaining.