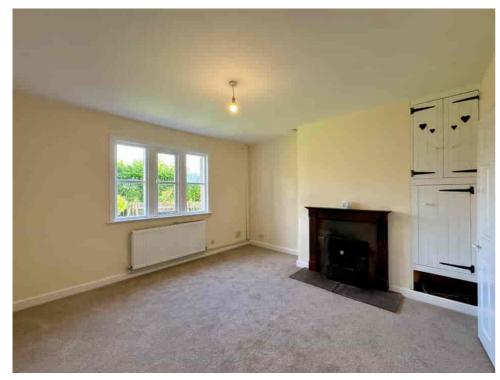

Surrounded by OPEN FIELDS and GLORIOUS GREENERY, the property enjoys far-reaching views and a real sense of space and seclusion. Inside, the home has been freshly updated and is filled with natural light throughout. The generously sized LOUNGE features a traditional fireplace and delightful built-in storage, while the KITCHEN provides ample workspace and cabinetry.