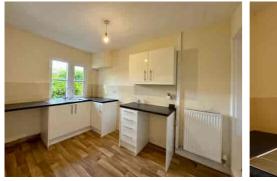

Surrounded by OPEN FIELDS and GLORIOUS GREENERY, the property enjoys far-reaching views and a real sense of space and seclusion. Inside, the home has been freshly updated and is filled with natural light throughout. The generously sized LOUNGE features a traditional fireplace and delightful built-in storage, while the KITCHEN provides ample workspace and cabinetry.