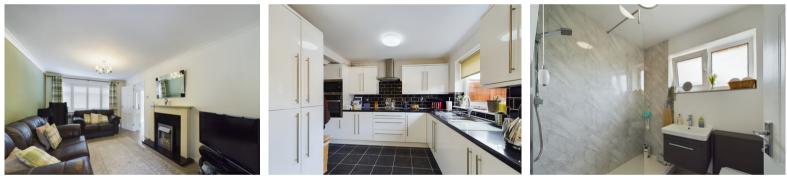

This wonderfully accommodating home is entered via a feature composite styled door to entrance hall with stairs to first floor and door opening to modern spacious lounge featuring a marble fireplace with ornate electric fire and full width archway leading to impressive re-fitted kitchen /diner with an impressive range of white hi gloss base, wall mounted and full height unitswith contrasting work surfaces and modern sink unit. The kitchen is additionally equipped with integrated oven, microwave, hob and extractor fan for your culinary adventures with further integrated fridge/freezer and washing machine. There is an additional walk in storage cupboard which can if required be opened up to the entrance hall.

The first floor offers three nicely sized bedrooms with fitted wardrobes to master bedroom, and a modern shower room which boasts a modern double sized walk in shower cubicle with drench and hand held shower heads, floating wash hand basin with drawer under and inset low level wc and a feature panel designed wall radiator.