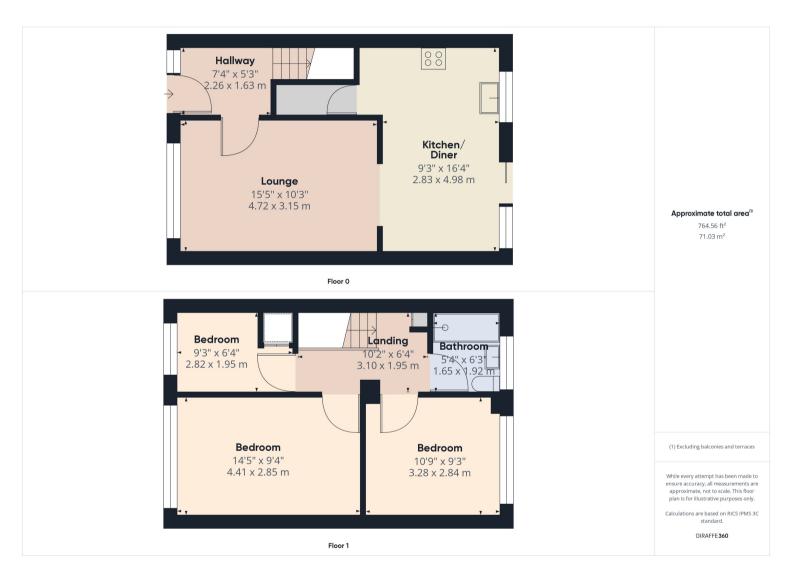

#### **Entrance Hall:**

#### Lounge:

15' 5" x 10' 3" (4.70m x 3.12m)

### Kitchen/Diner:

16' 4" x 9' 3" (4.98m x 2.82m)

### Landing:

# Bedroom One:

14' 5" x 9' 4" (4.39m x 2.84m)

**Bedroom Two:** 

10' 9" x 9' 3" (3.28m x 2.82m)

# **Bedroom Three:**

# Shower Room/Wc

6' 3" x 5' 4" (1.91m x 1.63m)