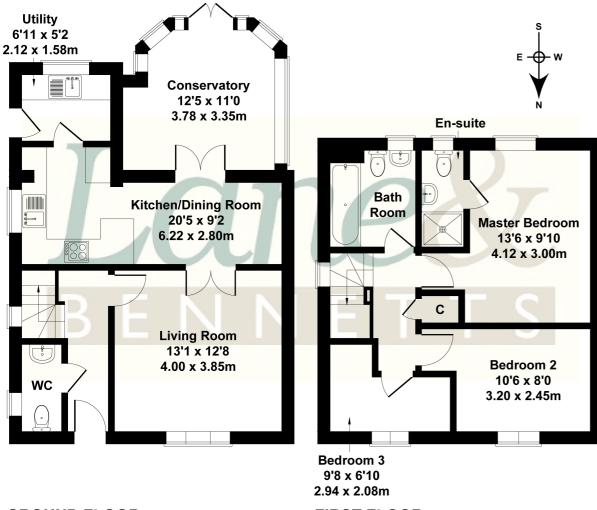

## 24 Church Street, Langford

Approximate Gross Internal Area 1044 sq ft - 97 sq m

**GROUND FLOOR** 

**FIRST FLOOR** 

Not to Scale. Produced by The Plan Portal 2024 For Illustrative Purposes Only.

- THREE BEDROOM DETACHED FAMILY HOME
- AVAILABLE CHAIN FREE FROM APRIL\*
- MODERN & WELL PRESENTED THROUGHOUT
- SPACIOUS LIVING ROOM
- L-SHAPED KITCHEN/DINING ROOM WITH UTILITY
- LARGE CONSERVATORY
- FAMILY BATHROOM, EN-SUITE & CLOAKROOM
- GARAGE & DRIVEWAY FOR MULTIPLE VEHICLES
- FRONT & SOUTH FACING REAR GARDEN
- QUIET CUL-DE-SAC IN POPULAR LOCATION