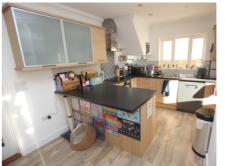

## 24 Church Street, Langford, Bedfordshire, SG18 9QT

£425,000

Modern three bedroom detached family home situated in a quiet cul-de-sac in a popular location. The well presented accommodation includes a spacious living room, L-shaped kitchen/dining room with utility, a large conservatory to the rear and a downstairs cloakroom. Upstairs there is a master bedroom with en-suite, two further bedrooms and a family bathroom. Outside there is a front and south facing rear garden, detached garage with light and power, and a driveway offering off road parking for multiple vehicles. This property is available chain free from April\*.