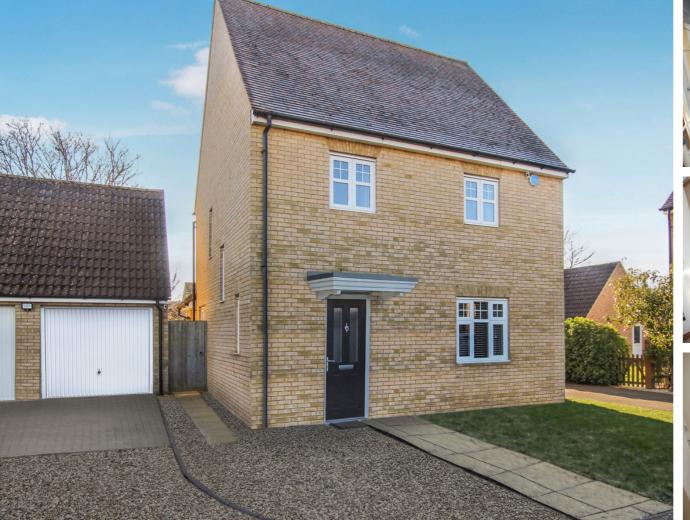

## 24 Church Street, Langford, Bedfordshire, SG18 9QT

£425,000

Modern three bedroom detached family home situated in a quiet cul-de-sac in a popular location. The well presented accommodation includes a spacious living room, L-shaped kitchen/dining room with utility, a large conservatory to the rear and a downstairs cloakroom. Upstairs there is a master bedroom with en-suite, two further bedrooms and a family bathroom. Outside there is a front and south facing rear garden, detached garage with light and power, and a driveway offering off road parking for multiple vehicles. This property is available chain free from April\*.