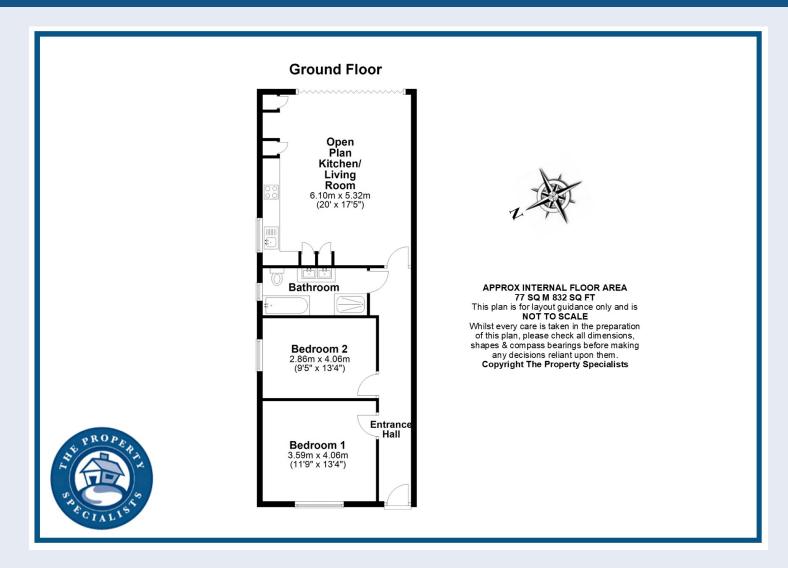

On entering the property, you are greeted by a large hallway and there are two fantastic double bedrooms. Moving further down the hallway there is great size modern bathroom which has a four-piece suite including a panelled bath and the added bonus of a separate shower cubicle as well. The real delight of this home is the stunning open plan kitchen family room with a grand vaulted ceiling feature, providing you with a spacious feeling and ample space for entertaining. The large kitchen area has a range of fitted units and appliances including a dishwasher.

Outside there is off road parking to the front and the rear garden is beautifully secluded and has a block paved patio and basks in the sunshine throughout the day as it is East to South Facing. There is the added advantage of a timber constructed shed at the rear of the good sized low maintenance lawned area.