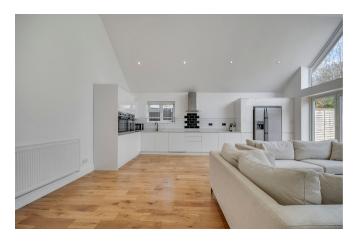

On entering the property, you are greeted by a large hallway and there are two fantastic double bedrooms. Moving further down the hallway there is great size modern bathroom which has a four-piece suite including a panelled bath and the added bonus of a separate shower cubicle as well. The real delight of this home is the stunning open plan kitchen family room with a grand vaulted ceiling feature, providing you with a spacious feeling and ample space for entertaining. The large kitchen area has a range of fitted units and appliances including a dishwasher.