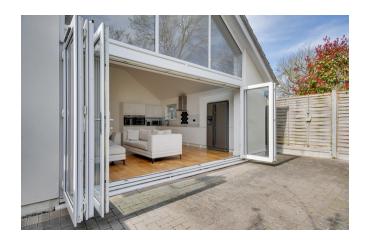

On entering the property, you are greeted by a large hallway and there are two fantastic double bedrooms. Moving further down the hallway there is great size modern bathroom which has a four-piece suite including a panelled bath and the added bonus of a separate shower cubicle as well. The real delight of this home is the stunning open plan kitchen family room with a grand vaulted ceiling feature, providing you with a spacious feeling and ample space for entertaining. The large kitchen area has a range of fitted units and appliances including a dishwasher.

Outside there is off road parking to the front and the rear garden is beautifully secluded and has a block paved patio and basks in the sunshine throughout the day as it is East to South Facing. There is the added advantage of a timber constructed shed at the rear of the good sized low maintenance lawned area.