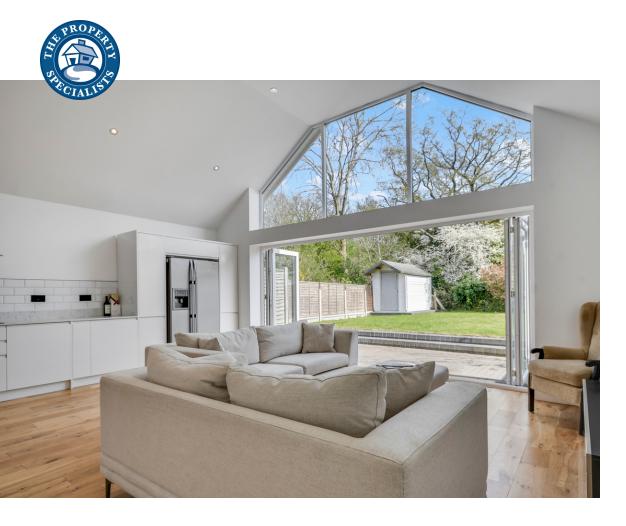

On entering the property, you are greeted by a large hallway and there are two fantastic double bedrooms. Moving further down the hallway there is great size modern bathroom which has a four-piece suite including a panelled bath and the added bonus of a separate shower cubicle as well. The real delight of this home is the stunning open plan kitchen family room with a grand vaulted ceiling feature, providing you with a spacious feeling and ample space for entertaining. The large kitchen area has a range of fitted units and appliances including a dishwasher.