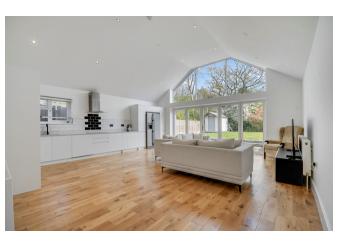

On entering the property, you are greeted by a large hallway and there are two fantastic double bedrooms. Moving further down the hallway there is great size modern bathroom which has a four-piece suite including a panelled bath and the added bonus of a separate shower cubicle as well. The real delight of this home is the stunning open plan kitchen family room with a grand vaulted ceiling feature, providing you with a spacious feeling and ample space for entertaining. The large kitchen area has a range of fitted units and appliances including a dishwasher.