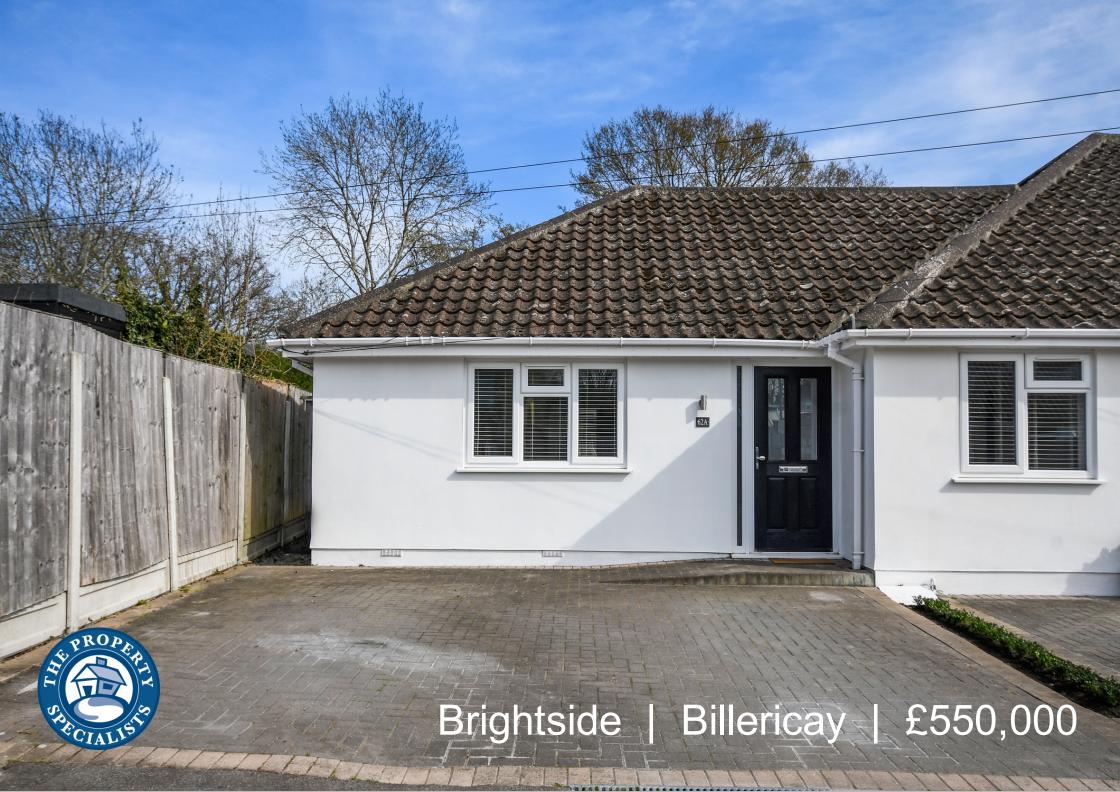

## Brightside

## Billericay | Essex | CM12 0LE

Located within a short walk of Brightside school in a cul-de-sac close and within a mile of both Billericay High Street and railway station, is this beautifully presented two double bedroom bungalow which offers superb open plan kitchen living space to the rear which is a great room for entertaining.

Outside there is off road parking to the front and the rear garden is beautifully secluded and has a block paved patio and basks in the sunshine throughout the day as it is East to South Facing. There is the added advantage of a timber constructed shed at the rear of the good sized low maintenance lawned area.

This property offers a NO ONWARD chain and must be viewed internally to fully appreciate the size and space on offer

- Beautifully Presented Bungalow
- Large Open Plan Kitchen / Dining Room And Lounge Area
- Two Double Bedrooms
- Large Family Bathroom With 4 Piece Suite
- Secluded Sunny Rear Garden
- Off Road Parking To The Front
- NO ONWARD CHAIN
- Gas Central Heating
- Must Be Viewed To Appreciate The Size And Space on Offer