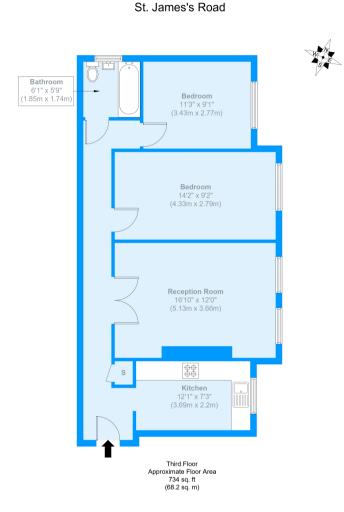

Approximate Gross Internal Area = 68.2 sq m / 734 sq ft

The Floor plan is not to scale and measurements and areas shown are approximate and therefore should be used for illustrative purposes only. The plan has been prepared in accordance with the RICS code of Measuring Practice and whilst we have confidence in the information produced it must not be relied on. Maximum lengths and widths are represented on the floor plan. If there is any aspect of particular importance, you should carry out or commission your own inspection of the property. Convint the Bleu/Plan.