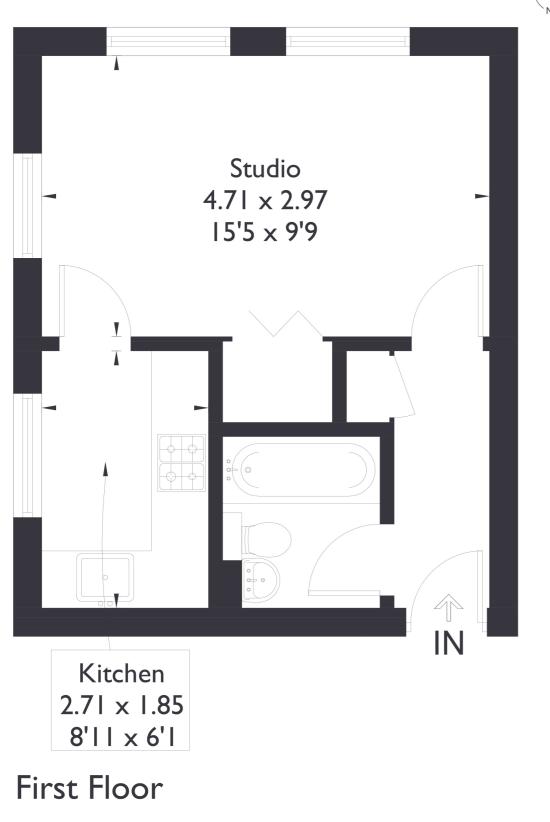

### Vicars Bridge Close Wembley, HA0

Approximate Floor Area = 27.4 sq m / 295 sq ft

### STUDIO FLAT