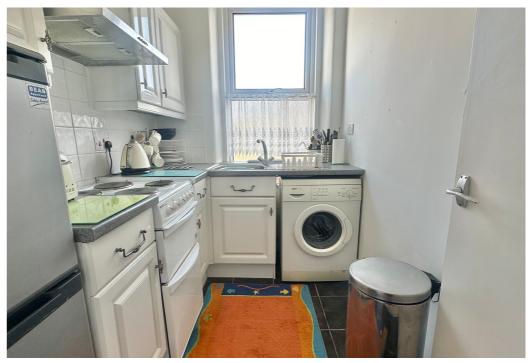

# AT A GLANCE...

This first-floor split-level apartment is available for sale through Bexhill Estates. Situated just off the Bexhill seafront promenade on the first floor of this conversion block, accommodation includes a communal entrance hall with stairs to the first floor. The entrance hall provides access to the lounge/diner with a feature fireplace. Steps up from the lounge lead to the kitchen with a range of fitted wall units, base units and appliance space. Adjacent to the kitchen is a fitted bathroom with an airing cupboard. There is a generously sized bedroom with a feature bay window and a further double bedroom with double doors out to the West Facing balcony. Both bedrooms enjoy side sea views together with views across Egerton Park. Furthermore, the apartment benefits from newly installed double glazing, electric heating and communal parking to the rear.