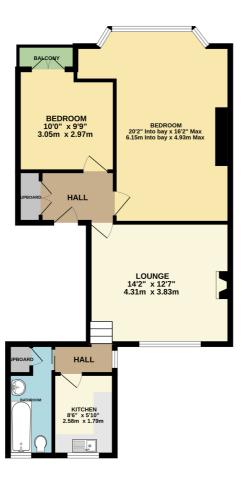

# AT A GLANCE...

This first-floor split-level apartment is available for sale through Bexhill Estates. Situated just off the Bexhill seafront promenade on the first floor of this conversion block, accommodation includes a communal entrance hall with stairs to the first floor. The entrance hall provides access to the lounge/diner with a feature fireplace. Steps up from the lounge lead to the kitchen with a range of fitted wall units, base units and appliance space. Adjacent to the kitchen is a fitted bathroom with an airing cupboard. There is a generously sized bedroom with a feature bay window and a further double bedroom with double doors out to the West Facing balcony. Both bedrooms enjoy side sea views together with views across Egerton Park. Furthermore, the apartment benefits from newly installed double glazing, electric heating and communal parking to the rear.

#### GROUND FLOOR 715 sq.ft. (66.4 sq.m.) approx.

MONEY LAUNDERING REGULATIONS 2003 intending purchasers will be asked to produce identification and proof of financial status when an offer is received. We would ask for your co-operation in order that there will be no delay in agreeing the sale. The Agent has not tested any apparatus, equipment, fixtures and fittings or services and so cannot verify that they are in working order or fit for the purpose. A Buyer is advised to obtain verification from their Solicitor or Surveyor. References to the Tenure of a Property are based on information supplied by the Seller. The Agent has not had sight of the title documents. A Buyer is advised to obtain verification from their Solicitor. You are advised to check the availability of this property before travelling any distance to view. We have taken every precaution to ensure that these details are accurate and not misleading. If there is any point which is of particular importance to you, please contact us and we will provide any information you require. This is advisable, particularly if you intend to travel some distance to view the property. The mention of any appliances and services within these details does not imply that they are in full and efficient working order. These details must therefore be taken as a guide only and approved details should be requested from the agents.