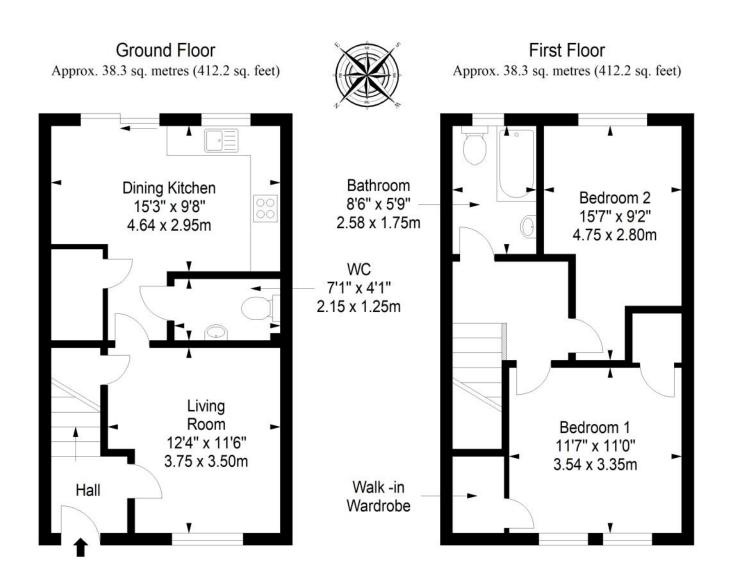

light fittings will be included in the sale.

### **Features**

- Desirable coastal village location
- Contemporary mid-terraced house with tasteful décor
- Naturally lit entrance hall
- Bright living room with storage and kitchen access
- Sunny dining kitchen opening onto the garden
- Two double bedrooms (one with good storage)
- Bathroom with shower-over-bath
- Handy ground-floor WC
- Secure south-facing rear garden
- Convenient residents' parking
- Gas central heating and full double glazing



"This attractive modern home boasts a quiet village setting, an easy walk from the seafront, local shops, and primary/secondary schools."

















"The appealing property benefits from a large secure garden with a south-facing aspect, plus convenient residents' parking."



# Floorplan



Total area: approx. 76.6 sq. metres (824.4 sq. feet)





## Our Branches

#### **ANSTRUTHER**

5A Shore Street, Anstruther, KY10 3EA 01333 310481 anstrutherea@thorntons-law.co.uk

#### **ARBROATH**

165 High Street, Arbroath, DD1 1DR 01241 876633 arbroathea@thorntons-law.co.uk

#### **BONNYRIGG**

3-7 High Street, Bonnyrigg, EH19 2DA 0131 663 7135 bonnyriggea@thorntons-law.co.uk

#### **CUPAR**

49 Bonnygate, Cupar, KY15 4BY 01334 656564 cuparea@thorntons-law.co.uk

#### **DUNDEE**

Whitehall House, 33 Yeaman Shore Dundee DD1 4BJ 01382 200099 dundeeea@thorntons-law.co.uk

#### **EDINBURGH**

Citypoint, 3rd Floor, 65 Haymarket Terrace, Edinburgh, EH12 5HD 0131 297 5980 edinea@thorntons-law.co.uk

#### **FORFAR**

53 East High Street, Forfar, DD8 2EL 01307 466886 forfarea@thorntons-law.co