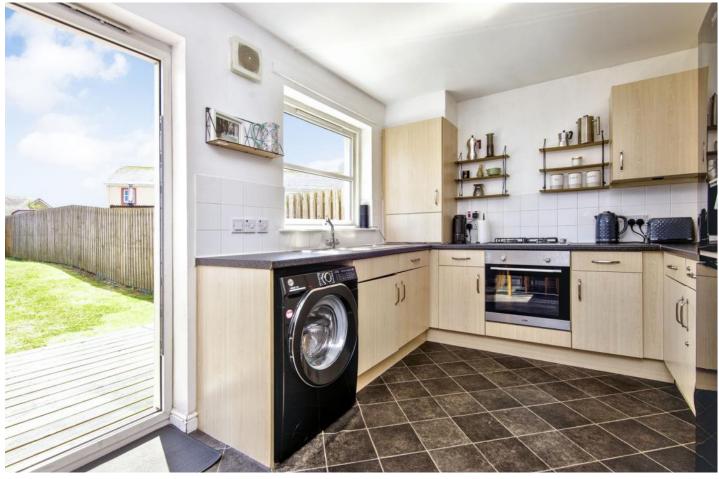

## Summary

This mid-terraced house presents an attractive and functional contemporary home featuring a secure south-facing garden, convenient residents' parking, and a desirable coastal village location within walking distance of amenities and schools in the neighbouring town of Anstruther. The bright, tasteful interiors include two double bedrooms, a bathroom, a handy ground-floor WC, and plenty of integrated storage. Furthermore, there is a living room that leads to a well-appointed kitchen with a dining area and sliding patio doors to the garden. This property is an excellent choice for professionals and small families, as a holiday home or rental opportunity. Extras: All fitted floor and window coverings, and light fittings will be included in the sale.

### **Features**

- Desirable coastal village location
- Contemporary mid-terraced house with tasteful décor
- Naturally lit entrance hall
- Bright living room with storage and kitchen access
- Sunny dining kitchen opening onto the garden
- Two double bedrooms (one with good storage)
- Bathroom with shower-over-bath
- Handy ground-floor WC
- Secure south-facing rear garden
- Convenient residents' parking
- Gas central heating and full double glazing