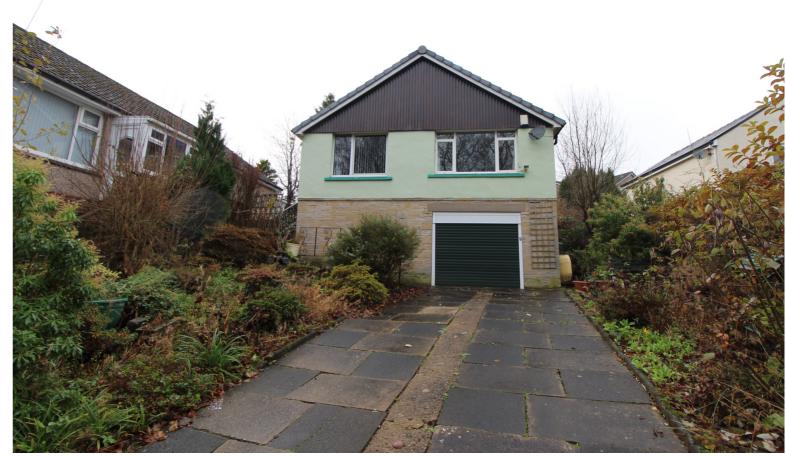

## **SUMMARY**

\*\*A SPACIOUS 3 BEDROOM DETACHED BUNGALOW, PLEASANT CUL-DE-SAC LOCATION WITH EXCELLENT ACCESS TO KEIGHLEY TOWN CENTRE!!\*\* In need of modernisation, gas central heating, double glazing, drive & garage with electric doors - OFFERED FOR SALE WITH NO ONWARD CHAIN!! Awaiting EPC.

## **FULL DESCRIPTION**

Of interest to a variety of buyers is this spacious 3 bedroom detached bungalow, situated in a pleasant cul-de-sac location with excellent access to Keighley town centre. The property is in need of modernisation, and the accommodation comprises of an entrance porch leading to an inner hallway. The kitchen has a range of base and wall mounted units, radiator, double glazed windows to the front and side. The spacious lounge measures approximately 16ft4 in length, and has an electric fire, double glazed window to the front and radiator. There are three bedrooms, and a wet room with WC, wash hand basin and WC. Externally there is a drive leading to a garage which has electric doors and a spacious store, pathways to both sides and a paved area to the rear. Offered for sale with no onward chain, awaiting EPC.