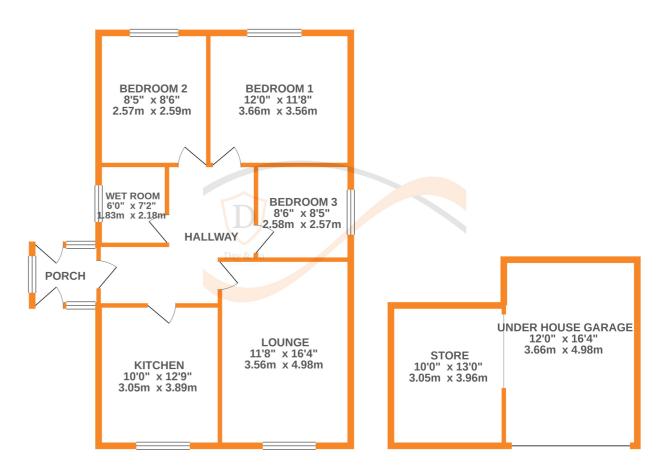

## **FULL DESCRIPTION**

Of interest to a variety of buyers is this spacious 3 bedroom detached bungalow, situated in a pleasant cul-de-sac location with excellent access to Keighley town centre. The property is in need of modernisation, and the accommodation comprises of an entrance porch leading to an inner hallway. The kitchen has a range of base and wall mounted units, radiator, double glazed windows to the front and side. The spacious lounge measures approximately 16ft4 in length, and has an electric fire, double glazed window to the front and radiator. There are three bedrooms, and a wet room with WC, wash hand basin and WC. Externally there is a drive leading to a garage which has electric doors and a spacious store, pathways to both sides and a paved area to the rear. Offered for sale with no onward chain, awaiting EPC.

## **GROUND FLOOR**

Whilst every attempt has been made to ensure the accuracy of the floorplan contained here, measurements of doors, windows, rooms and any other lemens are approximate and no responsibility is taken for any error, omission or mis-statement. This plan is for illustrative purposes only and should be used as such by any prospective purchaser. The services, systems and appliances shown have not been tested and no guarantee as to their operability or efficiency can be given.