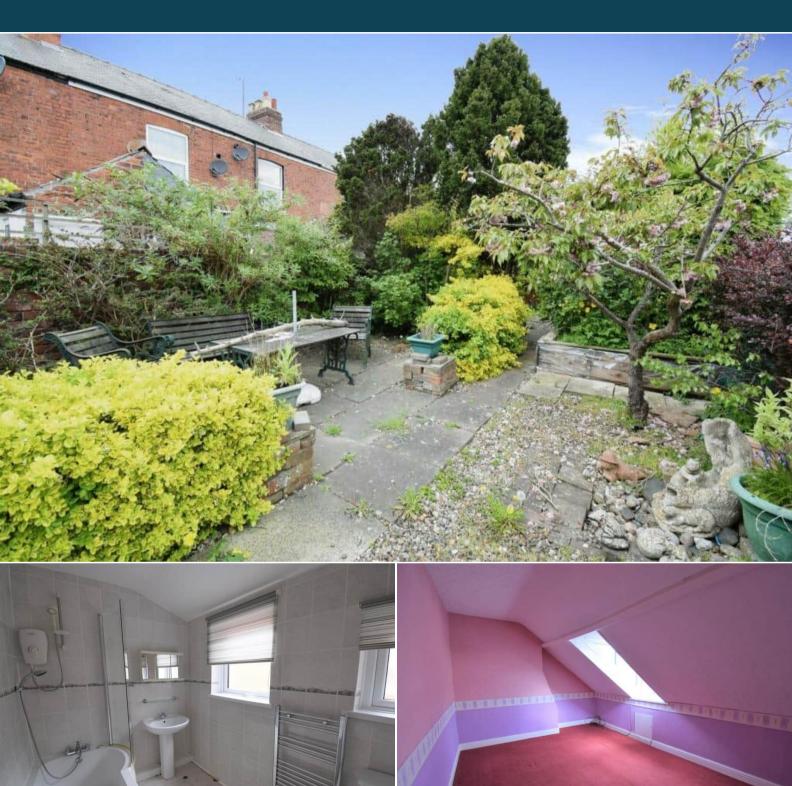

The interior of this beautifully presented property comprises a spacious living room, fitted kitchen dining room on the ground floor. The first floor consists of 3 bedrooms and the family bathroom. The second floor has two further spacious bedrooms. The exterior boasts a private rear garden, perfect for enjoying the summer months.