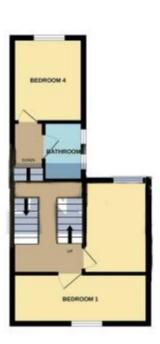

The interior of this beautifully presented property comprises a spacious living room, fitted kitchen dining room on the ground floor. The first floor consists of 3 bedrooms and the family bathroom. The second floor has two further spacious bedrooms. The exterior boasts a private rear garden, perfect for enjoying the summer months.

GROUND FLOOR 368 16/1 (33.4 56/m) approx.

15T FLOOR 158 stult. (31.4 sq.m.) Approx IND FLODR 249 sq.ft. (23.2 sq.m.) approx.

TOTAL FLOOR AREA: 947 sq.3. (BE.0 sq.m.) approx. White every attemp has been made to resource the accuracy of the flooglass coobared ever, resourcements of does, weldware, norm, end org of the fitnes are approximate and in expendibility in statement, entraisent or min-statement. This plan is for fluctuative purposes than there well and should be used as such by any progradience purposes that any energy of the fitness and on guarantee on them approximately of efforting of door the press. Market with Market 2010