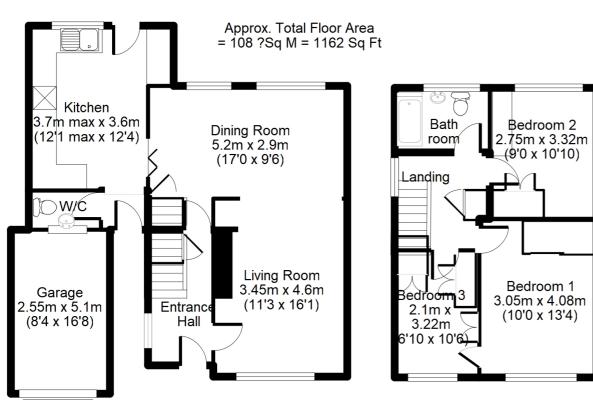

Offers in Excess of £425,000 Freehold

- THREE BEDROOMS
- SPACIOUS KITCHEN
- FAMILY BATHROOM
- GARAGE TO SIDE OF HOUSE
- OPEN-PLAN LIVING SPACE
- CLOAKROOM
  CUL-DE-SAC LOCATION
- COUNCIL TAX BAND = D

Floorplan is for Illustration purposes only. All measurements are approximate and should be verified. 