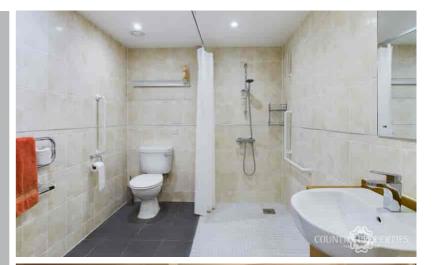

#### Wet Room

Fully tiled wet room with wall hung vanity unit and ceramic sink with mixer tap over, low level WC, wall mounted heated towel rail, thermostatically controlled shower unit with fitted shower curtain.