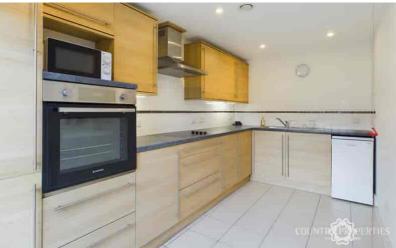

#### Kitchen

UPVC double glazed sash window with electrically operated opening, sunken ceiling down lighters, roll edge worktop, stainless steel single bowl sink unit with mixer tap over integrated. 4 burner halogen hob with stainless steel chimney style extractor above, built in electric oven, built in fridge/freezer, ceramic floor and wall tiling, slim line dishwasher.