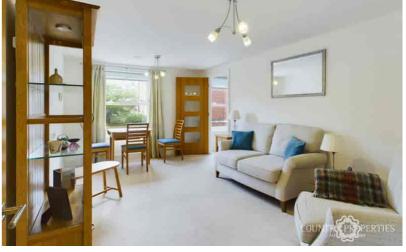

# Living Room

UPVC double glazed sash window to front, TV and television points, under floor heating controls, internet point, glazed door to kitchen.