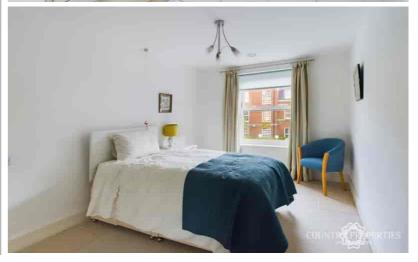

#### Bedroom

UPVC double glazed sash window looking out onto the front entrance, built in wardrobe with sliding mirror doors, shelf and hanging space within.