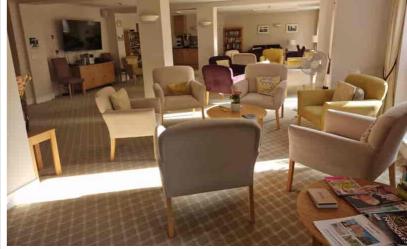

#### Communal Areas

There are a number of communal areas which include: A living room, games rooms, launderette and a storage and charging area for mobility scooters, there is an on site restaurant which serves a three course lunch at a greatly subsidised rate for residents and their guests. This must be ordered in advance.

# Communal Living room

Large doors leading out onto the communal gardens, various other window openings, plenty of seating areas, both chairs and sofas. Part of the provided service within the block is free tea, coffee and biscuits for all residents and visitors.