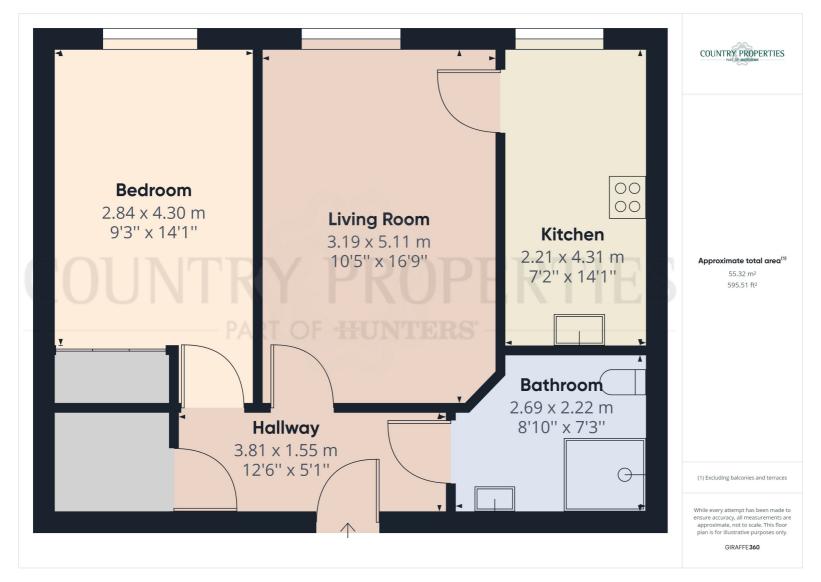

#### **Entrance Hall**

From the first floor coridoor a short walk from the lifts you have a personal fire door leading into the entrance hall with sunken ceiling spotlights, glazed door leading through to living room. Doors to wet room, bedroom and storage cupboard which houses the heating boiler.

# Living Room

UPVC double glazed sash window to front, TV and television points, under floor heating controls, internet point, glazed door to kitchen.

#### Kitchen

UPVC double glazed sash window with electrically operated opening, sunken ceiling down lighters, roll edge worktop, stainless steel single bowl sink unit with mixer tap over integrated. 4 burner halogen hob with stainless steel chimney style extractor above, built in electric oven, built in fridge/freezer, ceramic floor and wall tiling, slim line dishwasher.

#### Wet Room

Fully tiled wet room with wall hung vanity unit and ceramic sink with mixer tap over, low level WC, wall mounted heated towel rail, thermostatically controlled shower unit with fitted shower curtain.

#### Bedroom

UPVC double glazed sash window looking out onto the front entrance, built in wardrobe with sliding mirror doors, shelf and hanging space within.