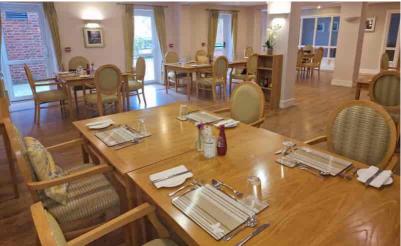

#### Communal Areas

There are a number of communal areas which include: A living room, games rooms, launderette and a storage and charging area for mobility scooters, there is an on site restaurant which serves a three course lunch at a greatly subsidised rate for residents and their guests. This must be ordered in advance.