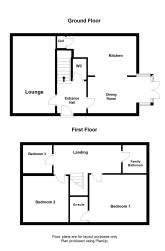

Elevation estate agents are proud to present this beautiful three bedroom double fronted family home. This semi detached house is located in the highly sought after area of Old Wolverton, which is located within walking distance of Wolverton train station. The accommodation comprises an entrance hall, kitchen, dining room with large bay window, lounge, downstairs cloakroom, two doubles and one single bedroom, en-suite to the master bedroom, family bathroom, driveway providing off-road parking and a lovely rear garden. Please call the elevation team early to secure your viewing today.