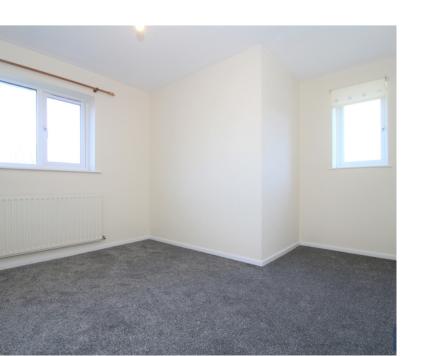

#### **BEDROOM**

3.4m x 3.8m (11' 2" x 12' 6") MAX Double bedroom with window to the front and side aspect. Storage cupboard.