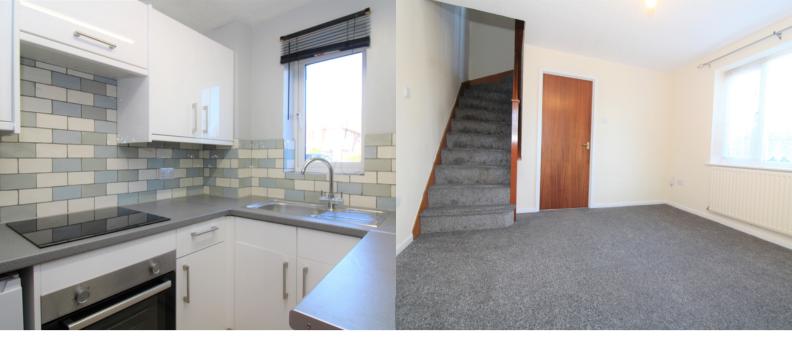

#### **KITCHEN**

2.3m x 1.94m (7' 7" x 6' 4")

Refitted white gloss kitchen with worksurface. Appliances including; undercounter fridge, washing machine, oven and electric hob. Wall mounted combination boiler. Window to the front aspect. Storage cupboard.

#### LOUNGE

3.42m x 3.28m (11' 3" x 10' 9")

Good size lounge with window to the front aspect, radiator and stairs to the first floor. Door into the kitchen.