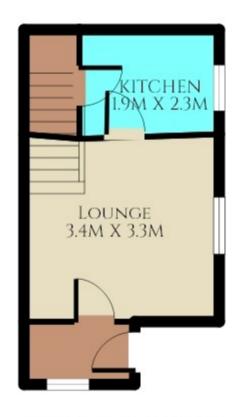

## **GROUND FLOOR**

## **ENTRANCE HALLWAY**

Door into the lounge

#### LOUNGE

3.42m x 3.28m (11' 3" x 10' 9")

Good size lounge with window to the front aspect, radiator and stairs to the first floor. Door into the kitchen.

#### **KITCHEN**

2.3m x 1.94m (7' 7" x 6' 4")

Refitted white gloss kitchen with worksurface. Appliances including; undercounter fridge, washing machine, oven and electric hob. Wall mounted combination boiler. Window to the front aspect. Storage cupboard.