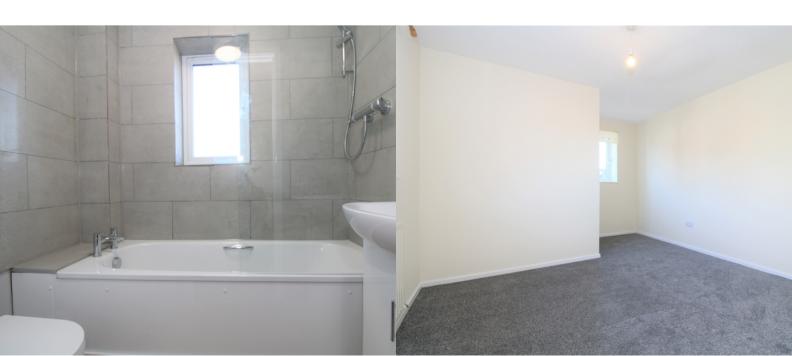

# **BATHROOM**

1.9m x 1.4m (6' 3" x 4' 7")

Refitted bathroom with side panel bath with thermostatic shower over, vanity wash hand basin and w/c. Window to the front aspect.

#### **BEDROOM**

3.4m x 3.8m (11' 2" x 12' 6") MAX Double bedroom with window to the front and side aspect. Storage cupboard.