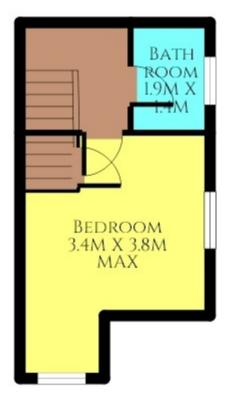

## FIRST FLOOR

#### FIRST FLOOR LANDING

Doors to bedroom and bathroom.

#### **BEDROOM**

3.4m x 3.8m (11' 2" x 12' 6") MAX Double bedroom with window to the front and side aspect. Storage cupboard.

# **BATHROOM**

1.9m x 1.4m (6' 3" x 4' 7")

Refitted bathroom with side panel bath with thermostatic shower over, vanity wash hand basin and w/c. Window to the front aspect.