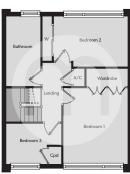

hed family home offers an extensive range of high-quality fixtures & fittings, some of which include under-floor heating, a resin floor throughout the ground floor, and a recently refitted kitchen and bathroom.



## Property Details.

### Ground Floor

#### **Entrance Hall**



Living Room/Diner





25' 0" x 10' 10" (4.57m x 3.30m)

#### **Kitchen**



10' 7" x 8' 11" (3.23m x 2.72m)

## Utility/Cloakroom

7' 3" x 5' 9" (2.21m x 1.75m)

### First Floor

#### **Bedroom One**



13' 5" x 10' 7" (4.09m x 3.23m)

## Property Details.

#### **Bedroom Two**



12' 3" x 9' 0" (3.73m x 2.74m)

Bedroom Three

10' 4" x 7' 1" (3.15m x 2.16m)

## Family Bathroom



### Outside

Rear Garden Backing Onto Recreation Ground



**Driveway Parking** 

## Property Details.

### Floorplans



Ground Floor



First Floo

#### Location



We have not carried out a structural survey and the services, appliances and specific fittings have not been tested. All photographs, measurements, floor plans and distances referred to are given as a guide only and should not be relied upon for the purchase of carpets or any other fixtures or fittings. Gardens, roof terraces, balconies and communal gardens as well as tenure and lease details cannot have their accuracy guaranteed for intending purchasers. Lease details, service ground rent (where applicable) are given as a guide only and should be checked and confirmed by your solicitor prior to exchange of contracts.