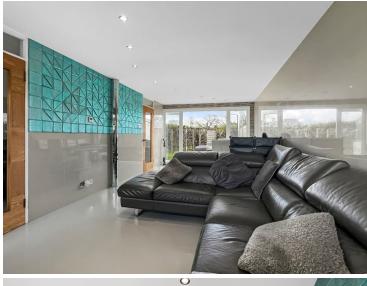

Renovated
Generous Living Room/Diner With French Doors To Rear Garden
UPVC Windows & Gas Central Heating

Call to view 01376 337400

# 28 Queens Gardens, Panfield, Braintree, Essex. CM7 5AH.

Michaels Property Consultants are pleased to present to the market this fortunately located and much improved three bedroom semi detached house, occupying a Cul-de-sac position within the frequently requested village of Panfield. New to the market and offered for sale with no onward chain, this well established family home offers an extensive range of high-quality fixtures & fittings, some of which include under-floor heating, a resin floor throughout the ground floor, and a recently refitted kitchen and bathroom.



## Property Details.

### Ground Floor

#### **Entrance Hall**



Living Room/Diner





25' 0" x 10' 10" (4.57m x 3.30m)

#### **Kitchen**



10' 7" x 8' 11" (3.23m x 2.72m)

## Utility/Cloakroom

7' 3" x 5' 9" (2.21m x 1.75m)

### First Floor

#### **Bedroom One**



13' 5" x 10' 7" (4.09m x 3.23m)

## Property Details.

#### **Bedroom Two**



12' 3" x 9' 0" (3.73m x 2.74m)

Bedroom Three

10' 4" x 7' 1" (3.15m x 2.16m)

## Family Bathroom



### Outside

Rear Garden Backing Onto Recreation Ground



**Driveway Parking** 

## Property Details.

### Floorplans



Ground Floor



First Floo

#### Location



We have not carried out a structural survey and the services, appliances and specific fittings have not been tested. All photographs, measurements, floor plans and distances referred to are given as a guide only and should not be relied upon for the purchase of carpet