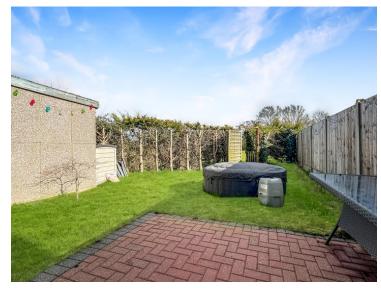

New to the market and offered for sale with no onward chain, this well established family home offers an extensive range of high-quality fixtures & fittings, some of which include under-floor heating, a resin floor throughout the ground floor, and a recently refitted kitchen and bathroom.



## Property Details.

### Ground Floor

#### **Entrance Hall**



Living Room/Diner





25' 0" x 10' 10" (4.57m x 3.30m)

#### **Kitchen**



10' 7" x 8' 11" (3.23m x 2.72m)

## Utility/Cloakroom

7' 3" x 5' 9" (2.21m x 1.75m)

### First Floor

#### **Bedroom One**



13' 5" x 10' 7" (4.09m x 3.23m)

## Property Details.

#### **Bedroom Two**



12' 3" x 9' 0" (3.73m x 2.74m)

Bedroom Three

10' 4" x 7' 1" (3.15m x 2.16m)

## Family Bathroom



### Outside

Rear Garden Backing Onto Recreation Ground



**Driveway Parking** 

## Property Details.

### Floorplans



Ground Floor



First Floo

#### Location



We have not carried out a structural survey and the services, appliances and specific fittings have not been tested. All photographs, measurements, floor plans and distances referred to are given as a guide only and should not be relied upon for the purchase of carpets or any other fixtures or fittings. Gardens, roof terraces, balconies and communal gardens as well as tenure and lease details cannot have their accuracy guaranteed for intending purchasers. Lease details, service ground rent (where applicable) are given as a guide only and should be checked and confirmed by your solicitor prior to exchange of contracts.