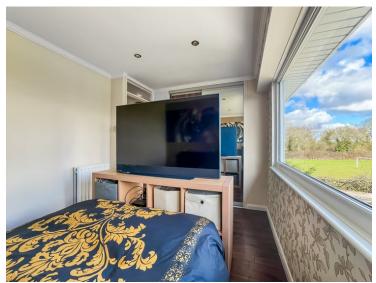

#### **Bedroom Two**

12' 3" x 9' 0" (3.73m x 2.74m)

Bedroom Three

10' 4" x 7' 1" (3.15m x 2.16m)