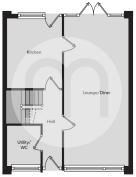

is well established family home offers an extensive range of high-quality fixtures & fittings, some of which include under-floor heating, a resin floor throughout the ground floor, and a recently refitted kitchen and bathroom.



## Property Details.

### Ground Floor

#### **Entrance Hall**



Living Room/Diner





25' 0" x 10' 10" (4.57m x 3.30m)

#### **Kitchen**



10' 7" x 8' 11" (3.23m x 2.72m)

## Utility/Cloakroom

7' 3" x 5' 9" (2.21m x 1.75m)

### First Floor

#### **Bedroom One**



13' 5" x 10' 7" (4.09m x 3.23m)

## Property Details.

#### **Bedroom Two**



12' 3" x 9' 0" (3.73m x 2.74m)

Bedroom Three

10' 4" x 7' 1" (3.15m x 2.16m)

## Family Bathroom



### Outside

Rear Garden Backing Onto Recreation Ground



**Driveway Parking** 

## Property Details.

### Floorplans



Ground Floor



First Floo

#### Location



We have not carried out a structural survey and the services, appliances and specific fittings have not been tested. All photographs, measurements, floor plans and distances referred to are given as a guide only and should not be relied upon for the purchase of carpets or any other fixtures or fittings. Gardens, roof terraces, balconies and communal gardens as well as tenure and lease details cannot have their accuracy guaranteed for intending purchasers. Lease details, service ground rent (where applicable) are given as a guide only and should be checked and confirmed by your solicitor prior to exchange of contracts.