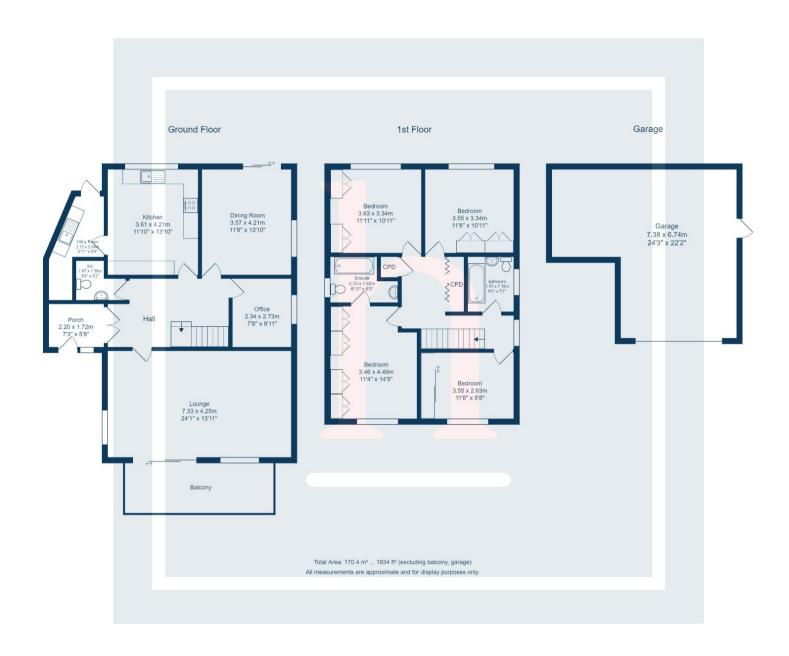

maintained outside space including an impressive balcony to the front where beautiful views of the Dee Estuary and the Welsh Hills can be enjoyed. In addition to the existing accommodation the current owners have recently obtained approved plans to alter the front appearance of the property along with extending into the garage/basement. The design would give the property a fantastic contemporary transformation plus gaining additional living space on the ground floor. Located on one of Heswall's most prestigious roads, offering a wonderful combination of exclusivity and convenience with both the Lower Village and Heswall centre only minutes away this property has so much to offer and really does need to be seen to fully appreciate the space, quality, views and tremendous potential.