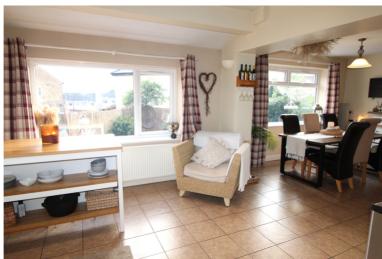

Ground Floor -Entrance Porch leads to inner hallway with under stairs cloaks with WC and hand basin, L-shaped Kitchen/Diner with dual aspect, the Kitchen area having range of modern base & wall units incorporating dishwasher. The spacious through Lounge again has dual aspect and has a wood burning, door through to a multi functional room/ground floor bedroom with three roof windows and having a rear porch leading to the rear garden.