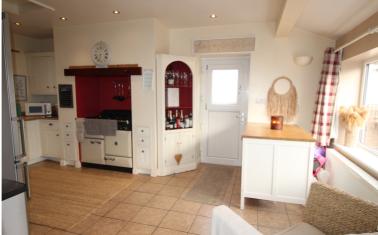

Ground Floor -Entrance Porch leads to inner hallway with under stairs cloaks with WC and hand basin, L-shaped Kitchen/Diner with dual aspect, the Kitchen area having range of modern base & wall units incorporating dishwasher. The spacious through Lounge again has dual aspect and has a wood burning, door through to a multi functional room/ground floor bedroom with three roof windows and having a rear porch leading to the rear garden.