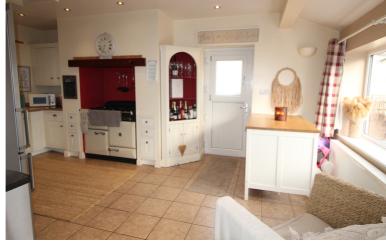

Ground Floor -Entrance Porch leads to inner hallway with under stairs cloaks with WC and hand basin, L-shaped Kitchen/Diner with dual aspect, the Kitchen area having range of modern base & wall units incorporating dishwasher. The spacious through Lounge again has dual aspect and has a wood burning, door through to a multi functional room/ground floor bedroom with three roof windows and having a rear porch leading to the rear garden.