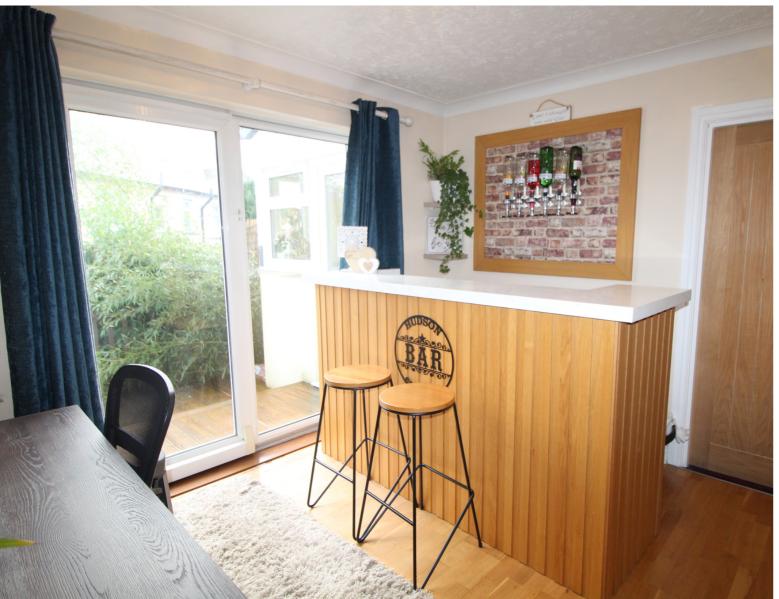

Ground Floor -Entrance Porch leads to inner hallway with under stairs cloaks with WC and hand basin, L-shaped Kitchen/Diner with dual aspect, the Kitchen area having range of modern base & wall units incorporating dishwasher. The spacious through Lounge again has dual aspect and has a wood burning, door through to a multi functional room/ground floor bedroom with three roof windows and having a rear porch leading to the rear garden.