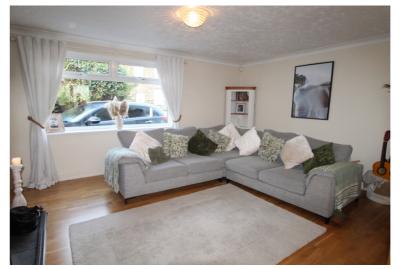

Ground Floor -Entrance Porch leads to inner hallway with under stairs cloaks with WC and hand basin, L-shaped Kitchen/Diner with dual aspect, the Kitchen area having range of modern base & wall units incorporating dishwasher. The spacious through Lounge again has dual aspect and has a wood burning, door through to a multi functional room/ground floor bedroom with three roof windows and having a rear porch leading to the rear garden.