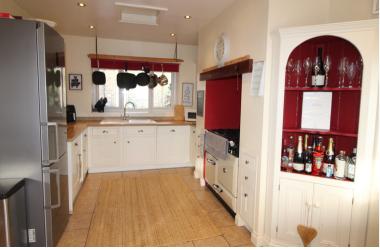

Ground Floor -Entrance Porch leads to inner hallway with under stairs cloaks with WC and hand basin, L-shaped Kitchen/Diner with dual aspect, the Kitchen area having range of modern base & wall units incorporating dishwasher. The spacious through Lounge again has dual aspect and has a wood burning, door through to a multi functional room/ground floor bedroom with three roof windows and having a rear porch leading to the rear garden.