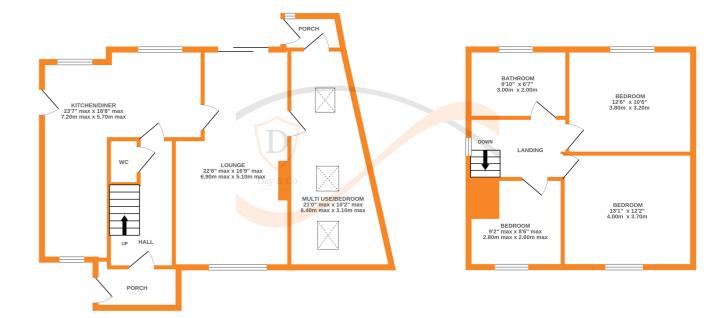

Ground Floor -Entrance Porch leads to inner hallway with under stairs cloaks with WC and hand basin, L-shaped Kitchen/Diner with dual aspect, the Kitchen area having range of modern base & wall units incorporating dishwasher. The spacious through Lounge again has dual aspect and has a wood burning, door through to a multi functional room/ground floor bedroom with three roof windows and having a rear porch leading to the rear garden.

First Floor - Spacious landing area with access to the loft space and window to the side elevation, Three bedrooms, House Bathroom has a 4 piece suite comprising WC, basin walk in corner shower and bath.

EPC rating is C.

GROUND FLOOR 1ST FLOOR

of doors, windows, rooms and any other items are approximate and no responsibility is taken for any error, omission or mis-statement. This plan is for illustrative purposes only and should be used as such by any prospective purchaser. The services, systems and appliances shown have not been tested and no guarantee as to their operability or efficiency can be given.

Made with Metropix (2005)