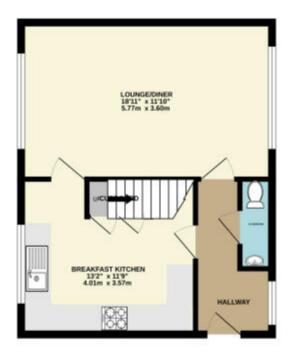

The interior of this well presented property comprises a spacious living room with dining area, the fitted kitchen, three bedrooms and the family bathroom located on the top floor of the building.

Located in the popular town of Wigston, the property is close to a range of amenities, including shops, supermarkets, restaurants and pubs. Excellent transport connections can be found from South Wigston Train Station, the M1 and many local bus routes providing access to Leicester City Centre.

Paying this fee ensures that the seller takes their property off the market and reserves it exclusively for you, therefore eliminating the

TOTAL FLOOR AREA: 880 sq.ft. (82.7 sq.m.) approx.

White every attempt has been reade to ensure the accuracy of the floorplan contained here, necessivements of doors, windows, some and any other terms are appreciated and no responsibility is taken for any ensure envisions on men-statement. This plan is for illustrative purposes only and all decide the ceed as such by prospective purchases. The services, systems are applicables shown have not been tested and no guarantee as to their operations or efficiency on the given.