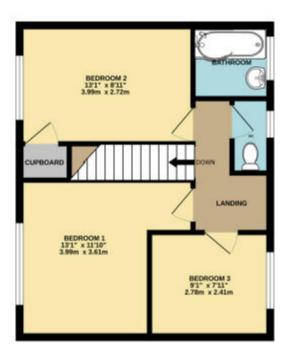

The interior of this well presented property comprises a spacious living room with dining area, the fitted kitchen, three bedrooms and the family bathroom located on the top floor of the building.

Located in the popular town of Wigston, the property is close to a range of amenities, including shops, supermarkets, restaurants and pubs. Excellent transport connections can be found from South Wigston Train Station, the M1 and many local bus routes providing access to Leicester City Centre.

Paying this fee ensures that the seller takes their property off the market and reserves it exclusively for you, therefore eliminating the

TOTAL FLOOR AREA: 880 sq.ft. (82.7 sq.m.) approx.

White every attempt has been reade to ensure the accuracy of the floorplan contained here, necessivements of doors, windows, some and any other terms are appreciated and no responsibility is taken for any ensure envisions on men-statement. This plan is for illustrative purposes only and all decide the ceed as such by prospective purchases. The services, systems are applicables shown have not been tested and no guarantee as to their operations or efficiency on the given.