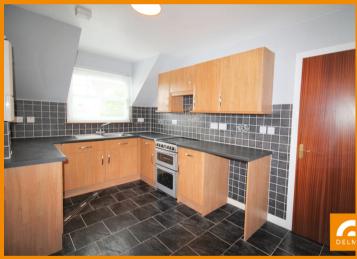

## PROPERTY DETAILS

PRESENTED UPPER FLAT, boasting an ideal location within easy walking distance of the High Street, Leven Beach, The Railway Station and other local amenities. Freshly decorated and in MOVE IN CONDITION, accommodation comprises: Well kept mutual entry Halls and staircase with entry phone system, Hall, tasteful appointed lounge, modern dining kitchen, two superbly presented double bedrooms and bathroom.

## **KEY FEATURES**

- A modern UPPER FLAT enjoying a central location
- Positioned within walking distance of the Town Centre, the beach, Railway station, Letham Glen and other local amenities
- FRESHLY DECORATED AND IN MOVE IN CONDITION
- Well appointed Lounge, Dining Kitchen and Family Bathroom
- Two excellent sized double bedrooms
- Gas Central Heating and Double Glazing
- Ample Bay Parking
- A TRULY OUTSTANDING FIRST TIME BUY