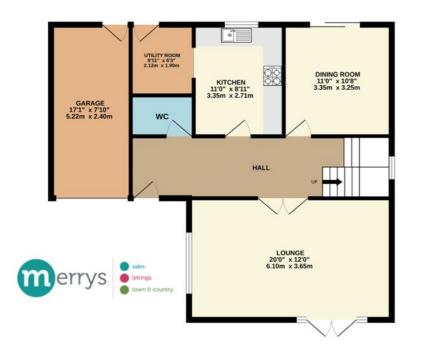

## 1ST FLOOR 582 sq.ft. (54.1 sq.m.) approx.

TOTAL FLOOR AREA: 1398 sq.ft. (129.8 sq.m.) approx.

Whilst every attempt has been made to ensure the accuracy of the floorplan contained here, measurements of doors, windows, mones and any other items are approximate and no responsibility is taken for any error, omission or mis-statement. This plan is for illustrative purposes only and should be used as such by any prospective purchaser. The soft illustrative purposes only and should be used as such by any prospective purchaser. The soft illustrative purposes only and should be used as such by any prospective purchaser. The soft in the soft appliances shown have not been tested and no guarantee as to their operability or efficiency can be given.