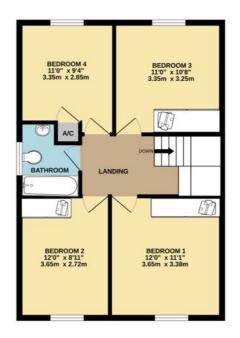

## 1ST FLOOR 582 sq.ft. (54.1 sq.m.) approx.

TOTAL FLOOR AREA: 1398 sq.ft. (129.8 sq.m.) approx.

Whilst every attempt has been made to ensure the accuracy of the floorplan contained here, measurements of doors, windows, mones and any other items are approximate and no responsibility is taken for any error, omission or mis-statement. This plan is for illustrative purposes only and should be used as such by any prospective purchaser. The soft illustrative purposes only and should be used as such by any prospective purchaser. The soft illustrative purposes only and should be used as such by any prospective purchaser. The soft in the soft appliances shown have not been tested and no guarantee as to their operability or efficiency can be given.