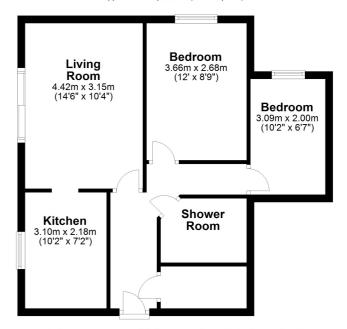

£225,000 Leasehold

Floor Plan Approx. 51.6 sq. metres (555.9 sq. feet)

Total area: approx. 51.6 sq. metres (555.9 sq. feet)

All measurements shown are approximate and for guidance only. Garages and workshops are not included in any gross floor areas unless integral to the main building where they will be included.