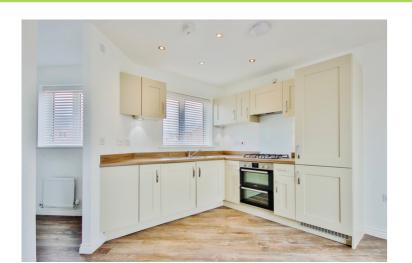

## £795 pcm

27 Bluebell Close Maple Coppice Droitwich

EPC:N/A

- A well specified contemporary style unfurnished first floor maisonette
- Gas fired central heating and double glazing
- Ground Floor Reception Hall, Stairs To First Floor Landing
- Superb open plan Sitting Room/Fitted
  Kitchen with a range of integrated appliances
  including oven, hob, extractor, fridge/freezer
  and washer/dryer
- Study/Office
- Double Bedroom with fitted wardrobes and En-Suite Shower Room
- Outside; Two Allocated Parking Spaces
- STANDARD, SUPERFAST AND ULTRAFAST BROADBAND
- EPC RATING B83. COUNCIL TAX BAND A -WYCHAVON COUNCIL. AVAILABLE LATE JUNE/EARLY JULY 2025. HOLDING DEPOSIT £183.00. FULL DEPOSIT £915.00