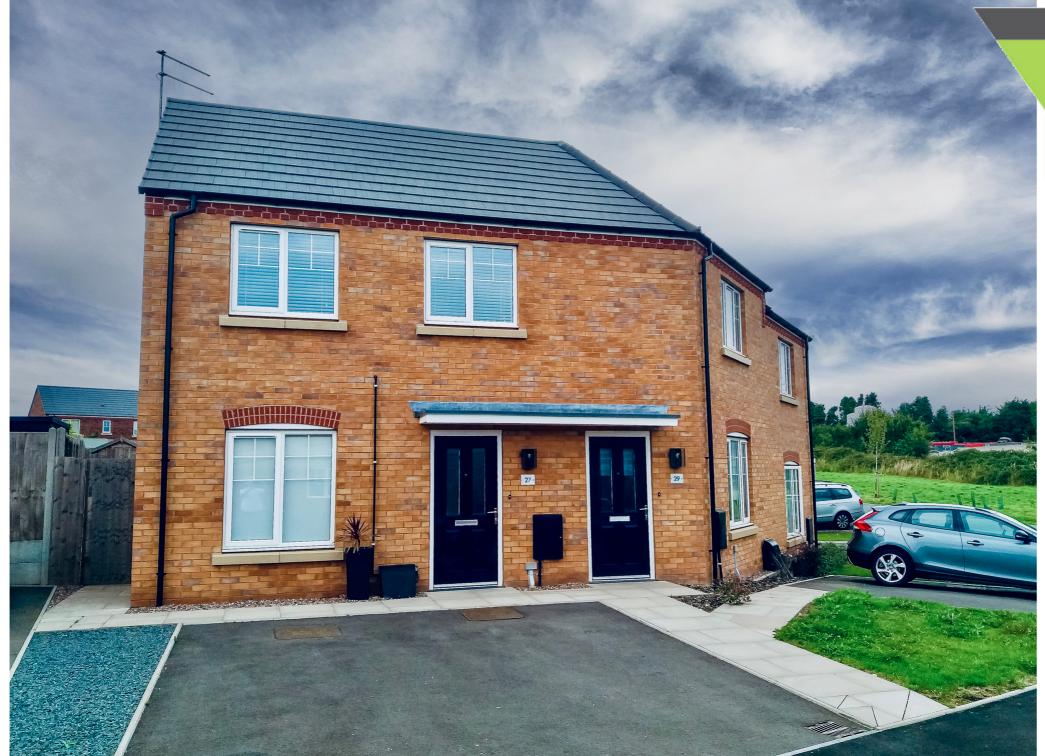

## £795 pcm

27 Bluebell Close Maple Coppice Droitwich

EPC:N/A

- A well specified contemporary style unfurnished first floor maisonette
- Gas fired central heating and double glazing
- Ground Floor Reception Hall, Stairs To First Floor Landing
- Superb open plan Sitting Room/Fitted
  Kitchen with a range of integrated appliances
  including oven, hob, extractor, fridge/freezer
  and washer/dryer
- Study/Office
- Double Bedroom with fitted wardrobes and En-Suite Shower Room
- Outside; Two Allocated Parking Spaces
- STANDARD, SUPERFAST AND ULTRAFAST BROADBAND
- EPC RATING B83. COUNCIL TAX BAND A -WYCHAVON COUNCIL. AVAILABLE LATE JUNE/EARLY JULY 2025. HOLDING DEPOSIT £183.00. FULL DEPOSIT £915.00