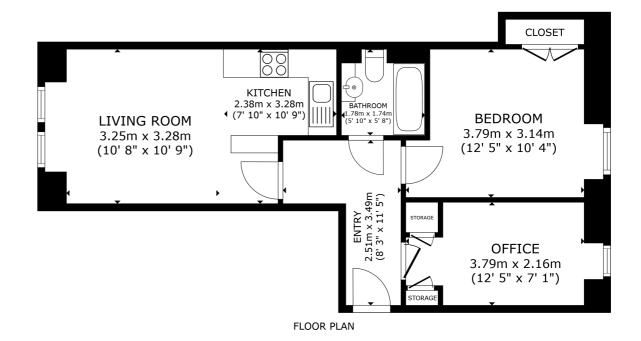

**2/3, 21 BOYD STREET** 

Glasgow, G42 8AF

Tenanted 2 bedroom investment property in the Crosshill area of Glasgow. This buy-to-let property is located within a traditional tenement with the accommodation comprising a bright living room which is open to the kitchen, double bedroom, single dbedroom/office, and bathroom with electric over shower. The property benefits from gas central heating, double glazing, and is fully compliant for the rental market.

## **FEATURES**

- Buy-to-let Investment
- Tenanted & Fully Compliant
- 2 bedrooms
- Home Report £100K
- Monthly Rental £650pm
- Current Yield 7.8%
- 46 sq m
- Unfurnished Let
- No Buyer Fees
- EPC Rating: C