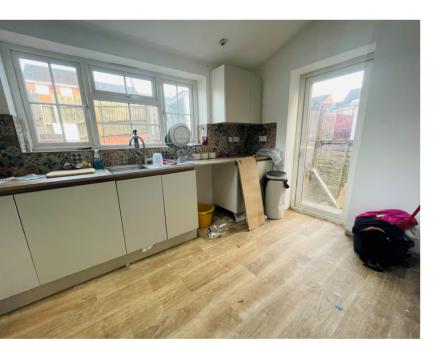

### Kitchen Area

Fitted with arrange of wall and base units with coordinating worktops, sink and drainer with mixer taps, plumbing for washing machine, electric oven and gas hob, spaces for appliances. Recessed lighting, part wall tiled, laminate wood effect, UPVC double glazed window, velux window, UPVC double glazed exterior door.