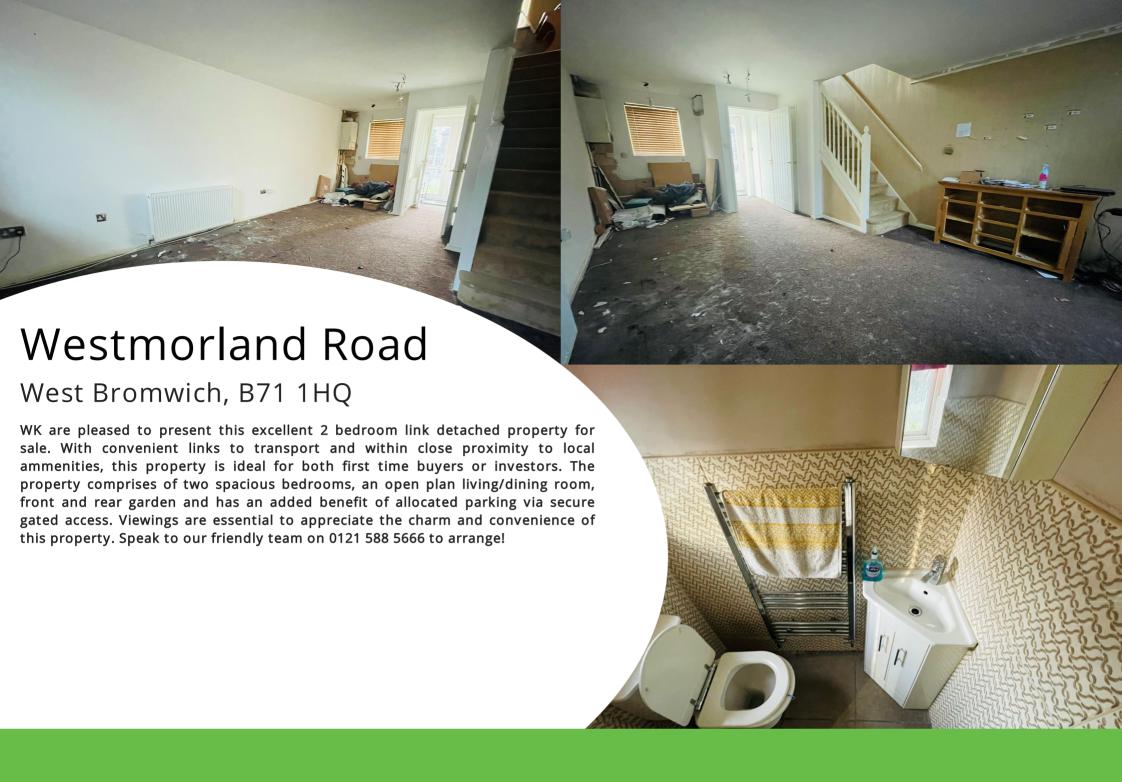

# Living/Dining Space

9.96m x 3.99m (32' 8" x 13' 1")

Ceiling light points, radiator, stairs to the first floor, UPVC double glazed windows with front aspect, wall mounted central heating boiler, UPVC glazed exterior door

### Downstairs W/C

2' 10"  $\times$  5' 11" (0.86m  $\times$  1.80m) Equipped with a two piece suite comprises wash hand basin set in storage unit, low level W/C. Ceiling light point, heated towel rail, UPVC double glazed window.