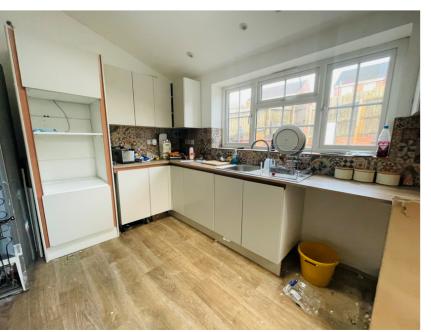

### Kitchen Area

Fitted with arrange of wall and base units with coordinating worktops, sink and drainer with mixer taps, plumbing for washing machine, electric oven and gas hob, spaces for appliances. Recessed lighting, part wall tiled, laminate wood effect, UPVC double glazed window, velux window, UPVC double glazed exterior door.