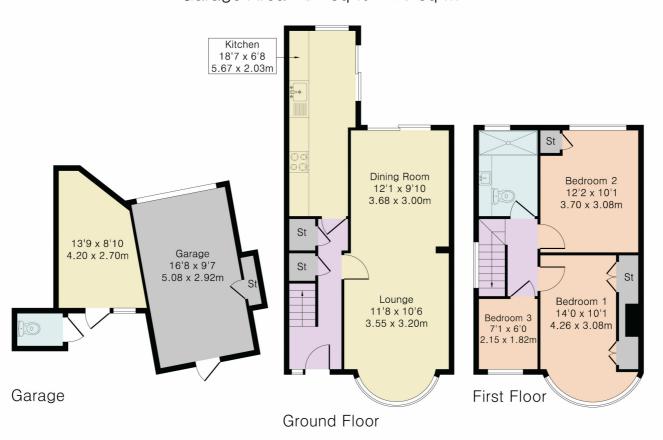

## ROOM DESCRIPTIONS

Approximate Gross Internal Area 1157 sq ft - 108 sq m
Ground Floor Area 470 sq ft - 44 sq m
First Floor Area 406 sq ft - 38 sq m
Garage Area 281 sq ft - 26 sq m