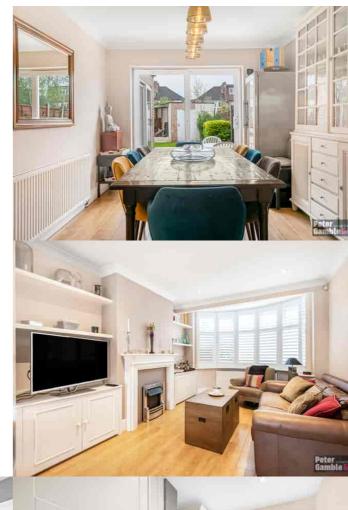

There are several local parks and open spaces nearby, including easy access into Ealing and the A40.

To the ground floor, the property, comprises separate dual aspect thru-lounge and a separate rear kitchen extension which accommodates the high-quality kitchen, utility and dining area.

To the first floor are two double bedrooms and single bedroom, family bathroom.

This property is very well presented throughout and provides a lovely living space.

Fully double glazed

Gas central heating