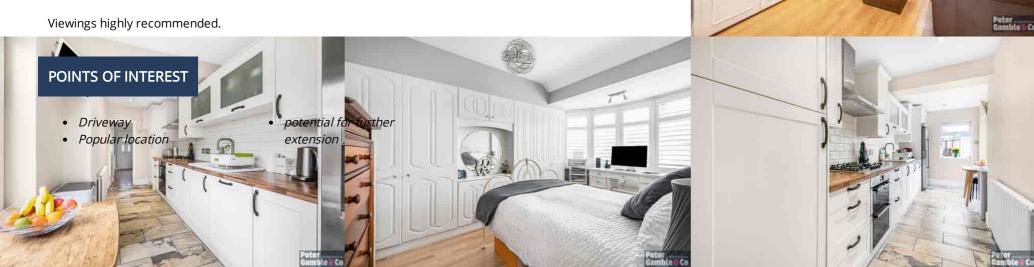

There are several local parks and open spaces nearby, including easy access into Ealing and the A40.

To the ground floor, the property, comprises separate dual aspect thru-lounge and a separate rear kitchen extension which accommodates the high-quality kitchen, utility and dining area.