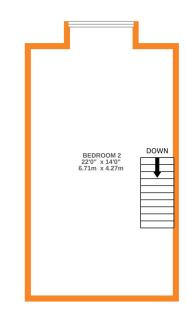

## **FULL DESCRIPTION**

Of interest to a variety of buyers is this spacious three bedroom through terrace, situated in this popular residential location with excellent access to Keighley town centre. The three storey accommodation comprises of an entrance hall, the lounge has an electric pebble effect gas fire, double glazed window to the front and a radiator. The spacious dining kitchen has a range of base and wall mounted units, integrated double oven and hob, vestibule leading to the rear garden, and access to a good size cellar. To the first floor there are two bedrooms, and the bathroom which has a three piece suite comprising of a bath, WC, wash hand basin. To the second floor a spacious attic bedroom. Externally there is a rear yard. Offered for sale with no onward chain, EPC RaTing E.

GROUND FLOOR 1ST FLOOR 2ND FLOOR

writist every attempt has been made to ensure the accuracy of the incorpiant containent ener, measurements of doors, windows, rooms and any other items are approximate and no responsibility is taken for any error, omission or mis-statement. This plan is for illustrative purposes only and should be used as such by any prospective purchaser. The services, systems and appliances shown have not been tested and no guarantee as to their operability or efficiency can be given. Made with Mertronic XOZOZ.