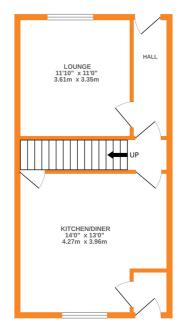

## **FULL DESCRIPTION**

Of interest to a variety of buyers is this spacious three bedroom through terrace, situated in this popular residential location with excellent access to Keighley town centre. The three storey accommodation comprises of an entrance hall, the lounge has an electric pebble effect gas fire, double glazed window to the front and a radiator. The spacious dining kitchen has a range of base and wall mounted units, integrated double oven and hob, vestibule leading to the rear garden, and access to a good size cellar. To the first floor there are two bedrooms, and the bathroom which has a three piece suite comprising of a bath, WC, wash hand basin. To the second floor a spacious attic bedroom. Externally there is a rear yard. Offered for sale with no onward chain, EPC RaTing E.

GROUND FLOOR 1ST FLOOR 2ND FLOOR

writist every attempt has been made to ensure the accuracy of the incorpiant containent ener, measurements of doors, windows, rooms and any other items are approximate and no responsibility is taken for any error, omission or mis-statement. This plan is for illustrative purposes only and should be used as such by any prospective purchaser. The services, systems and appliances shown have not been tested and no guarantee as to their operability or efficiency can be given. Made with Mertronic XOZOZ.