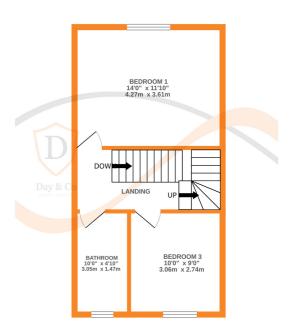

## **FULL DESCRIPTION**

Of interest to a variety of buyers is this spacious three bedroom through terrace, situated in this popular residential location with excellent access to Keighley town centre. The three storey accommodation comprises of an entrance hall, the lounge has an electric pebble effect gas fire, double glazed window to the front and a radiator. The spacious dining kitchen has a range of base and wall mounted units, integrated double oven and hob, vestibule leading to the rear garden, and access to a good size cellar. To the first floor there are two bedrooms, and the bathroom which has a three piece suite comprising of a bath, WC, wash hand basin. To the second floor a spacious attic bedroom. Externally there is a rear yard. Offered for sale with no onward chain, EPC RaTing E.

GROUND FLOOR 1ST FLOOR 2ND FLOOR

writist every attempt has been made to ensure the accuracy of the incorpiant containent ener, measurements of doors, windows, rooms and any other items are approximate and no responsibility is taken for any error, omission or mis-statement. This plan is for illustrative purposes only and should be used as such by any prospective purchaser. The services, systems and appliances shown have not been tested and no guarantee as to their operability or efficiency can be given. Made with Mertronic XOZOZ.