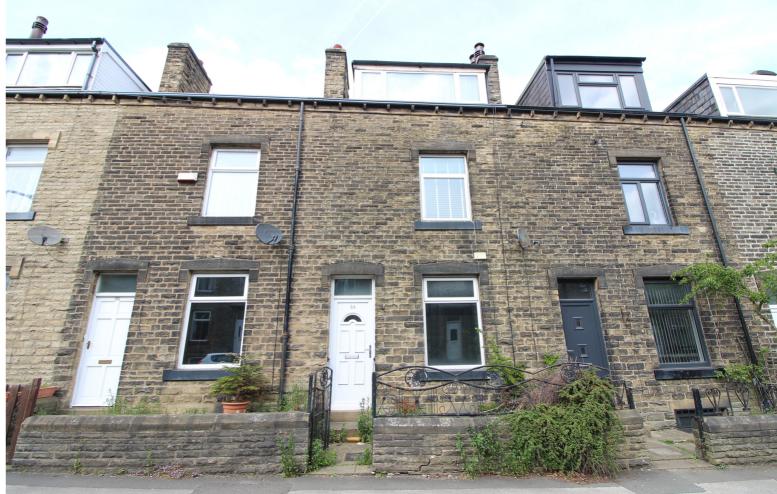

£119,995

84 Fell Lane, Keighley, West Yorkshire, BD22 6DT

- Spacious Through Terrace
- Accommodation Over 3 Floors
- NO CHAIN

- Three Bedrooms
- Popular Residential Location/ Excellent Access To Keighley Town Centre
- EPC Rating E

## **SUMMARY**

\*\*A SPACIOUS 3 BEDROOM THROUGH TERRACE, POPULAR RESIDENTIAL LOCATION WITH EXCELLENT ACCESS TO KEIGHLEY TOWN CENTRE!!\*\* Having accommodation over 3 floors, gas central heating, double glazing, rear yard - OFFERED FOR SALE WITH NO ONWARD CHAIN!! EPC Rating E.

## **FULL DESCRIPTION**

Of interest to a variety of buyers is this spacious three bedroom through terrace, situated in this popular residential location with excellent access to Keighley town centre. The three storey accommodation comprises of an entrance hall, the lounge has an electric pebble effect gas fire, double glazed window to the front and a radiator. The spacious dining kitchen has a range of base and wall mounted units, integrated double oven and hob, vestibule leading to the rear garden, and access to a good size cellar. To the first floor there are two bedrooms, and the bathroom which has a three piece suite comprising of a bath, WC, wash hand basin. To the second floor a spacious attic bedroom. Externally there is a rear yard. Offered for sale with no onward chain, EPC RaTing E.