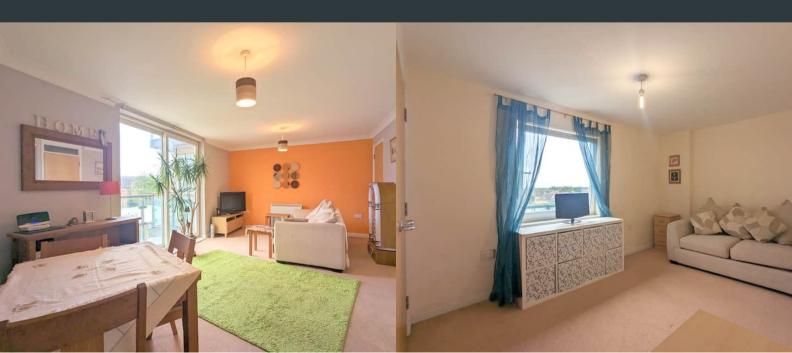

## Lounge/ Diner

Side aspect double glazed sliding doors with Juliette balcony, carpeted flooring, wall mounted radiator and entryway to;