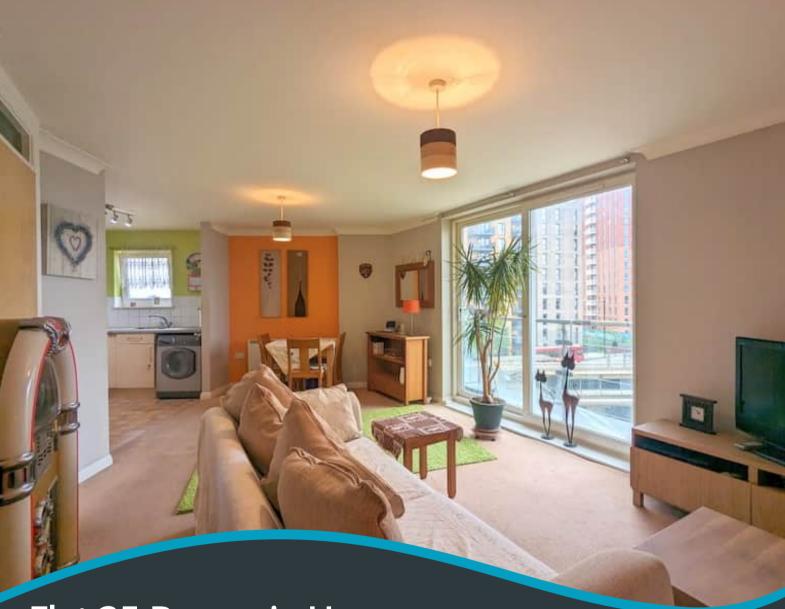

## Lounge/ Diner

Side aspect double glazed sliding doors with Juliette balcony, carpeted flooring, wall mounted radiator and entryway to;