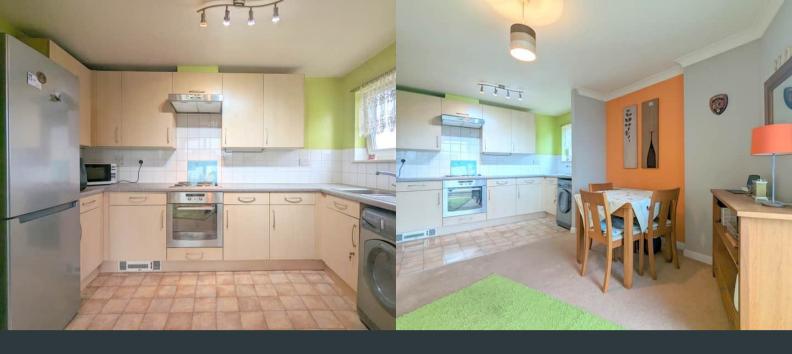

#### Kitchen

Front aspect double glazed window, a range of eye and base level units with integrated combi boiler, drainage sink, oven, gas hob, extractor fan and space for white goods.

Feltham 343, Bedfont Lane, Feltham, TW14 9SD 02088937618 info@robertshunt.co.uk