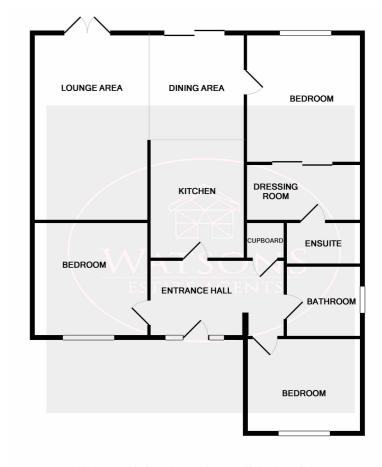

#### Call us 8am-8pm - 7 days a week

\*\*\* MODERN OPEN PLAN LIVING AT ITS FINEST! \*\*\* Don't think twice about viewing this stunning extended bungalow on the popular Mill Road in Newthorpe. The accommodation comprises: entrance hall, open plan living space with modern high gloss fitted kitchen, dining area and lounge area both overlooking the rear garden. The primary bedroom has a spacious dressing room leading to an en suite shower room. Bedrooms 2 & 3 are both double bedrooms and there is a family bathroom fitted with a modern three piece suite. Outside, the low maintenance rear garden is south west facing so you have the benefit of the sun all afternoon and early evening. To the front of the property a large block paved driveway provides ample off road parking.

#### Entrance

Composite entrance door, Amtico flooring, access to the attic (partly boarded) with drop down ladder. Storage cupboard, radiator & doors to kitchen, bedrooms 2,3 & bathroom.

# Kitchen & Dining Area

7.58m x 2.95m (24' 10" x 9' 8") A range of matching high gloss wall & base units, work surfaces incorporating a one & a quarter sink & drainer. Integrated appliances to include waist height electric oven, microwave, warming drawer, halogen hob with extractor over, dishwasher, fridge freezer & washing machine. Amtico flooring, ceiling spotlights, breakfast bar with seating for 2, radiator and opening into the dining area with skylight, sliding patio doors to the rear garden and door to the master bedroom.

# Lounge Area

5.82m x 3.54m (19' 1" x 11' 7") Amtico flooring, ceiling spotlights, skylight, radiator, air conditioning, uPVC sliding doors to the rear garden.

# **Primary Bedroom**

4.03m x 3.55m (13' 3" x 11' 8") UPVC double glazed window to the rear, skylight, ceiling spotlights, radiator, air conditioning & sliding door to the dressing room.

# **Dressing Room**

3.62m x 1.87m (11' 11" x 6' 2") Ceiling spotlights & door to the en suite shower room.

#### En Suite

3 piece suite comprising concealed cistern WC, vanity sink unit & shower cubicle. Ceiling spotlights, extractor fan & heated towel rail.

# Bedroom 2

3.47m x 2.94m (11' 5" x 9' 8") UPVC double glazed window to the front, ceiling spotlights, radiator.

# Bedroom 3

3.55m x 3.55m (11' 8" x 11' 8") UPVC double glazed window to the front, ceiling spotlights, radiator.

# Bathroom

3 piece suite in white comprising concealed cistern WC, vanity sink unit & bath. Ceiling spotlights & obscured uPVC double glazed window to the side.