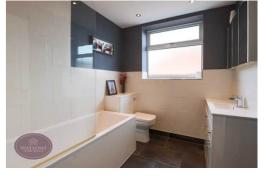

# Bathroom

3 piece suite in white comprising concealed cistern WC, vanity sink unit & bath. Ceiling spotlights & obscured uPVC double glazed window to the side.