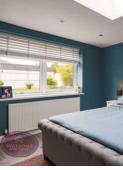

# Bedroom 2

3.47m x 2.94m (11' 5" x 9' 8") UPVC double glazed window to the front, ceiling spotlights, radiator.

# Bedroom 3

3.55m x 3.55m (11' 8" x 11' 8") UPVC double glazed window to the front, ceiling spotlights, radiator.