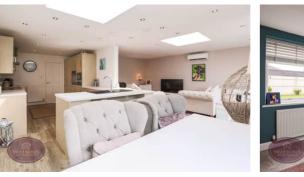

# Kitchen & Dining Area

7.58m x 2.95m (24' 10" x 9' 8") A range of matching high gloss wall & base units, work surfaces incorporating a one & a quarter sink & drainer. Integrated appliances to include waist height electric oven, microwave, warming drawer, halogen hob with extractor over, dishwasher, fridge freezer & washing machine. Amtico flooring, ceiling spotlights, breakfast bar with seating for 2, radiator and opening into the dining area with skylight, sliding patio doors to the rear garden and door to the master bedroom.

# Lounge Area

5.82m x 3.54m (19' 1" x 11' 7") Amtico flooring, ceiling spotlights, skylight, radiator, air conditioning, uPVC sliding doors to the rear garden.