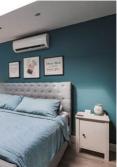

# **Primary Bedroom**

4.03m x 3.55m (13' 3" x 11' 8") UPVC double glazed window to the rear, skylight, ceiling spotlights, radiator, air conditioning & sliding door to the dressing room.

# **Dressing Room**

3.62m x 1.87m (11' 11" x 6' 2") Ceiling spotlights & door to the en suite shower room.