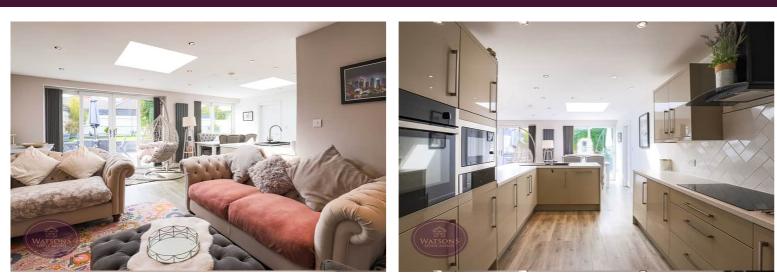

# Kitchen & Dining Area

7.58m x 2.95m (24' 10" x 9' 8") A range of matching high gloss wall & base units, work surfaces incorporating a one & a quarter sink & drainer. Integrated appliances to include waist height electric oven, microwave, warming drawer, halogen hob with extractor over, dishwasher, fridge freezer & washing machine. Amtico flooring, ceiling spotlights, breakfast bar with seating for 2, radiator and opening into the dining area with skylight, sliding patio doors to the rear garden and door to the master bedroom.

# Lounge Area

5.82m x 3.54m (19' 1" x 11' 7") Amtico flooring, ceiling spotlights, skylight, radiator, air conditioning, uPVC sliding doors to the rear garden.