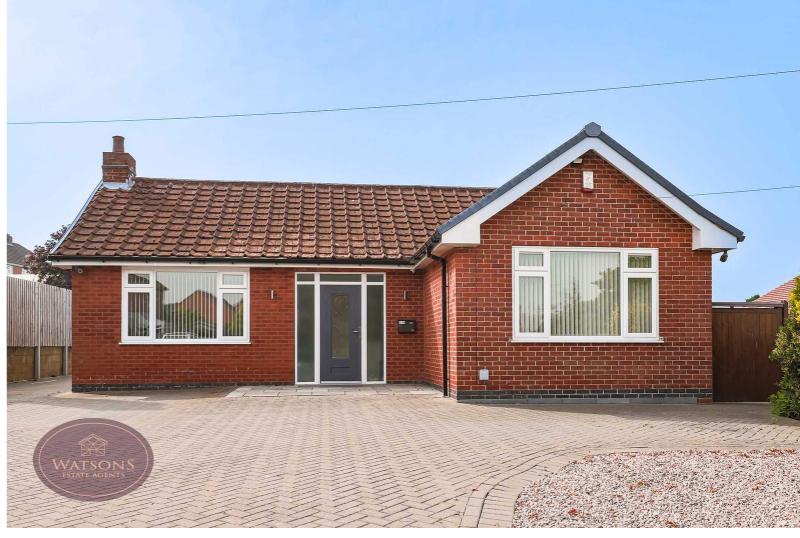

The Propert

rightmove

- Extended Detached Bungalow
- 3 Double Bedrooms
- En Suite & Dressing Room To Primary Bedroom
- Stunning Open Plan Living Space
- South West Facing Private Garden
- Ample Off Street Parking
- Recently Renovated Throughout
- VIEWING ESSENTIAL!

#### Call us 8am-8pm - 7 days a week

\*\*\* MODERN OPEN PLAN LIVING AT ITS FINEST! \*\*\* Don't think twice about viewing this stunning extended bungalow on the popular Mill Road in Newthorpe. The accommodation comprises: entrance hall, open plan living space with modern high gloss fitted kitchen, dining area and lounge area both overlooking the rear garden. The primary bedroom has a spacious dressing room leading to an en suite shower room. Bedrooms 2 & 3 are both double bedrooms and there is a family bathroom fitted with a modern three piece suite. Outside, the low maintenance rear garden is south west facing so you have the benefit of the sun all afternoon and early evening. To the front of the property a large block paved driveway provides ample off road parking.