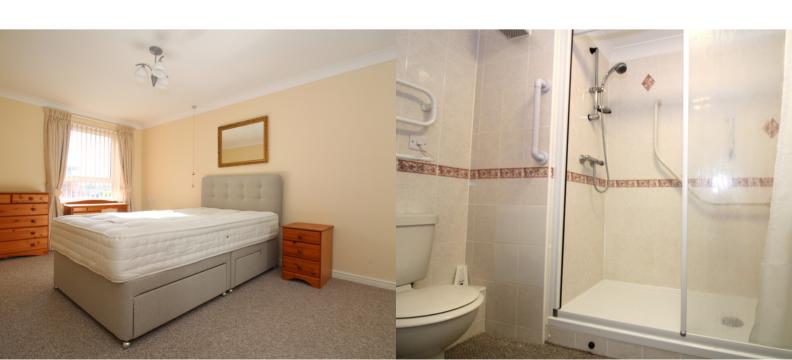

## **BEDROOM ONE**

2.68m x 5.29m (8' 10" x 17' 4")

Window to the front aspect and fitted wardrobes. Wall mounted heater. Safety pull cord.

# **SHOWER ROOM**

1.74m x 2.33m (5' 9" x 7' 8")

Walk-in shower cubicle, low level wc and vanity wash hand basin. Heated towel rail and safety rails.