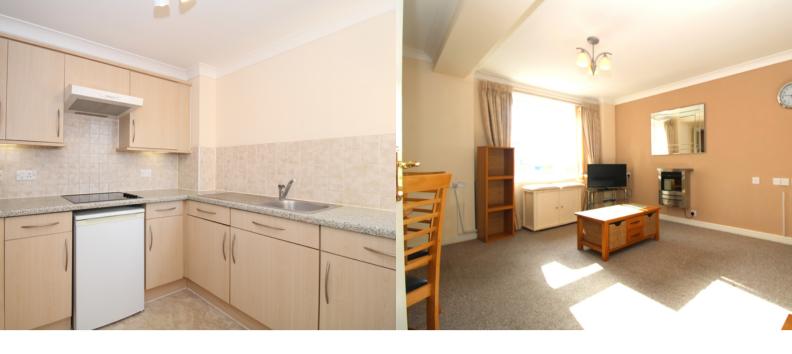

## LOUNGE/DINER

3.59m x 3.98m (11' 9" x 13' 1")

Double glazed window to the front aspect, electric feature fire. Space for a dining table. French doors to the kitchen, wall mounted electric heater and safety pull cord.

#### **KITCHEN**

2.30m x 2.69m (7' 7" x 8' 10")

Fitted with a range of light wood cabinets and complimentary work surfaces. Stainless steel sink with mixer tap, integrated electric oven and hob with extractor. An undercounter fridge and space for a freezer. Window to the front aspect.