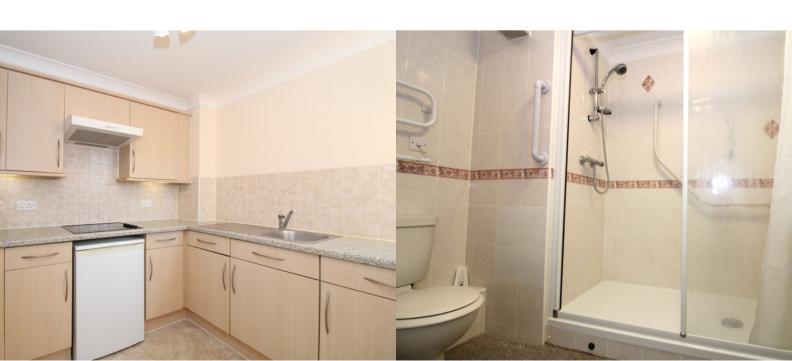

#### **KITCHEN**

2.30m x 2.69m (7' 7" x 8' 10")

Fitted with a range of light wood cabinets and complimentary work surfaces. Stainless steel sink with mixer tap, integrated electric oven and hob with extractor. An undercounter fridge and space for a freezer. Window to the front aspect.

# **SHOWER ROOM**

1.74m x 2.33m (5' 9" x 7' 8")

Walk-in shower cubicle, low level wc and vanity wash hand basin. Heated towel rail and safety rails.