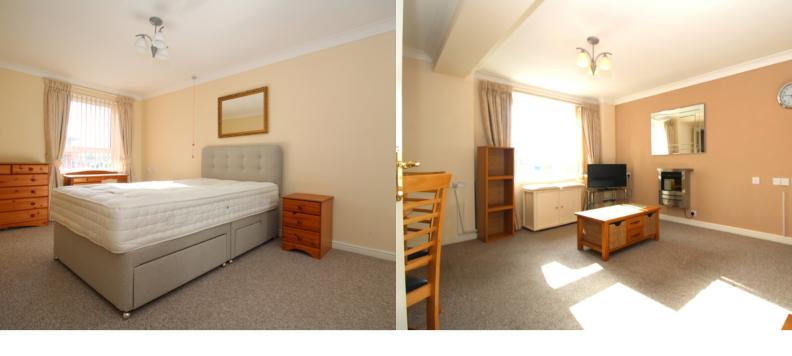

## LOUNGE/DINER

3.59m x 3.98m (11' 9" x 13' 1")

Double glazed window to the front aspect, electric feature fire. Space for a dining table. French doors to the kitchen, wall mounted electric heater and safety pull cord.

## **BEDROOM ONE**

2.68m x 5.29m (8' 10" x 17' 4")

Window to the front aspect and fitted wardrobes. Wall mounted heater. Safety pull cord.