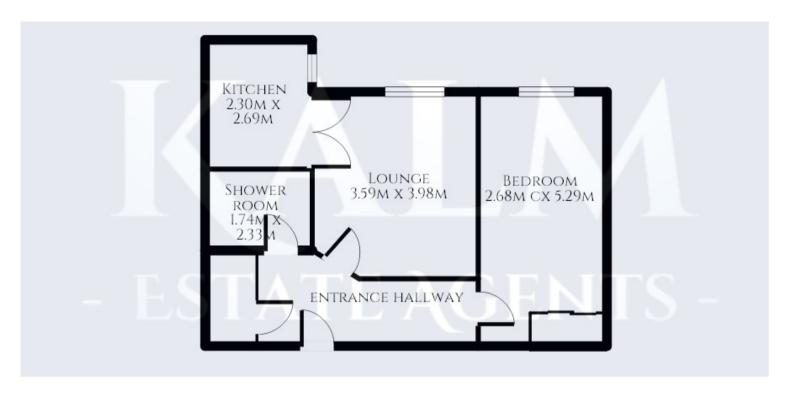

## **ENTRANCE HALLWAY**

The entrance hallway has a storage cupboard housing the hot water tank and fuse board. Doors leading to all rooms. Wall mounted Care and entry system, safety pull cord.

## LOUNGE/DINER

3.59m x 3.98m (11' 9" x 13' 1")

Double glazed window to the front aspect, electric feature fire. Space for a dining table. French doors to the kitchen, wall mounted electric heater and safety pull cord.

#### **KITCHEN**

2.30m x 2.69m (7' 7" x 8' 10")

Fitted with a range of light wood cabinets and complimentary work surfaces. Stainless steel sink with mixer tap, integrated electric oven and hob with extractor. An undercounter fridge and space for a freezer. Window to the front aspect.

## **BEDROOM ONE**

2.68m x 5.29m (8' 10" x 17' 4")

Window to the front aspect and fitted wardrobes. Wall mounted heater. Safety pull cord.

# **SHOWER ROOM**

1.74m x 2.33m (5' 9" x 7' 8")

Walk-in shower cubicle, low level wc and vanity wash hand basin. Heated towel rail and safety rails.