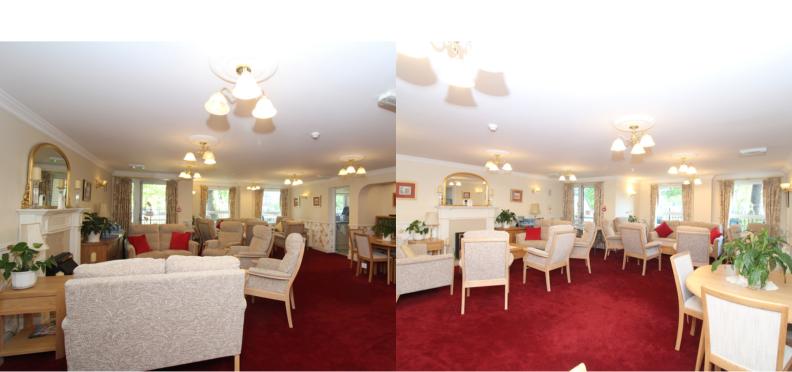

## **COMMUNAL AREAS**

A light and airy communal lounge and kitchen for all residents. Regular coffee mornings, activities and excursions are organised. There is also a laundry room with washing machines and tumble dryers (included in the service charge). The residents parking is on a first come first served basis.