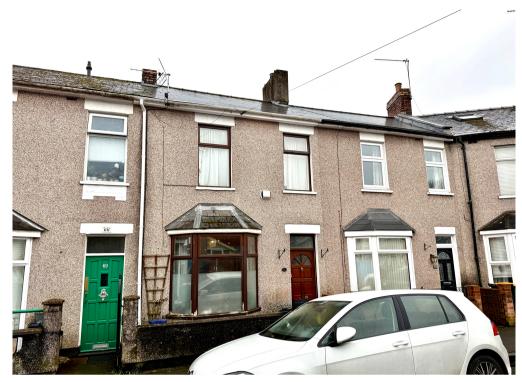

## 71 Goodrich Crescent, Newport. NP20 5PE £149,950 Tenure Freehold

- IN NEED OF UPDATING
- BAY FRONTED MID TERRACE HOUSE
- 3 BEDROOMS
- LIVING ROOM & DINING ROOM
- FIRST FLOOR BATHROOM

- GOOD SIZE REAR GARDEN
- NEW ROOF
- CLOSE TO JUNCTION 26 OF THE M4
- PERFECT FOR FIRST TIME BUYERS

\*IN NEED OF UPDATING! 3 BEDROOMS, MID-TERRACED HOUSE WITH LIVING ROOM, DINING ROOM, KITCHEN, FIRST FLOOR BATHROOM, LARGE REAR GARDEN, ON-STREET PARKING & FANTASTIC ACCESS TO JUNCTION 26 OF THE M4\*

Situated in a popular & convenient location just off Malpas Road, Newport is this mid-terraced family home, located close to all local amenities, popular schools, supermarkets, bus routes whilst also having the easiest of access to Junctions 26 of the M4.

Although in need of updating throughout, the property offers living accommodation briefly comprising, to the ground floor: entrance hall, living room, dining and kitchen. On the first floor: three bedroom and a bathroom. Outside, to the front is an gated forcourt with on street parking. To the rear, a patio area lead onto a mature garden with lawn and shrubs with storage shed.