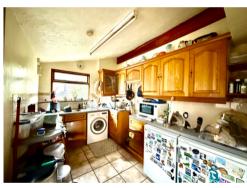

Although in need of updating throughout, the property offers living accommodation briefly comprising, to the ground floor: entrance hall, living room, dining and kitchen. On the first floor: three bedroom and a bathroom. Outside, to the front is an gated forcourt with on street parking. To the rear, a patio area lead onto a mature garden with lawn and shrubs with storage shed.