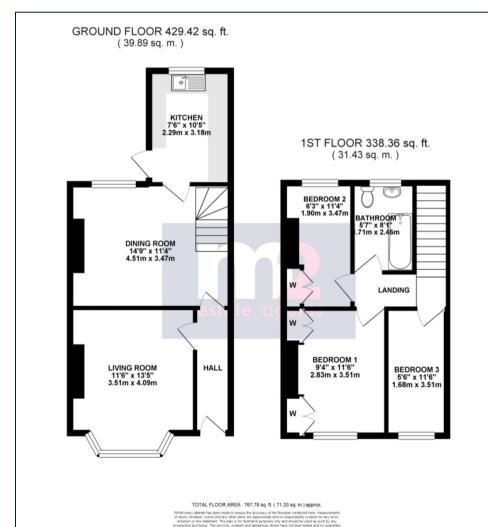

## 71 Goodrich Crescent, Newport. NP20 5PE £149,950 Tenure Freehold

- IN NEED OF UPDATING
- BAY FRONTED MID TERRACE HOUSE
- 3 BEDROOMS
- LIVING ROOM & DINING ROOM
- FIRST FLOOR BATHROOM

- GOOD SIZE REAR GARDEN
- NEW ROOF
- CLOSE TO JUNCTION 26 OF THE M4
- PERFECT FOR FIRST TIME BUYERS

\*IN NEED OF UPDATING! 3 BEDROOMS, MID-TERRACED HOUSE WITH LIVING ROOM, DINING ROOM, KITCHEN, FIRST FLOOR BATHROOM, LARGE REAR GARDEN, ON-STREET PARKING & FANTASTIC ACCESS TO JUNCTION 26 OF THE M4\*

Situated in a popular & convenient location just off Malpas Road, Newport is this mid-terraced family home, located close to all local amenities, popular schools, supermarkets, bus routes whilst also having the easiest of access to Junctions 26 of the M4.

Although in need of updating throughout, the property offers living accommodation briefly comprising, to the ground floor: entrance hall, living room, dining and kitchen. On the first floor: three bedroom and a bathroom. Outside, to the front is an gated forcourt with on street parking. To the rear, a patio area lead onto a mature garden with lawn and shrubs with storage shed.

The property further benefits from having a new roof, a recently installed gas combi boiler and is perfect for first time buyers. Services:

Council Tax Band:

С

All room sizes are approximate. Electrical installations, plumbing, central heating and drainage installations are noted on the basis of a visual inspection only. They have not been tested and no warranty of condition or fitness for purpose is implied in their inclusion. Potential purchasers are warned that they must make their own enquiries as to the condition of the appliances, installations or any element of the structure or fabric of the property.