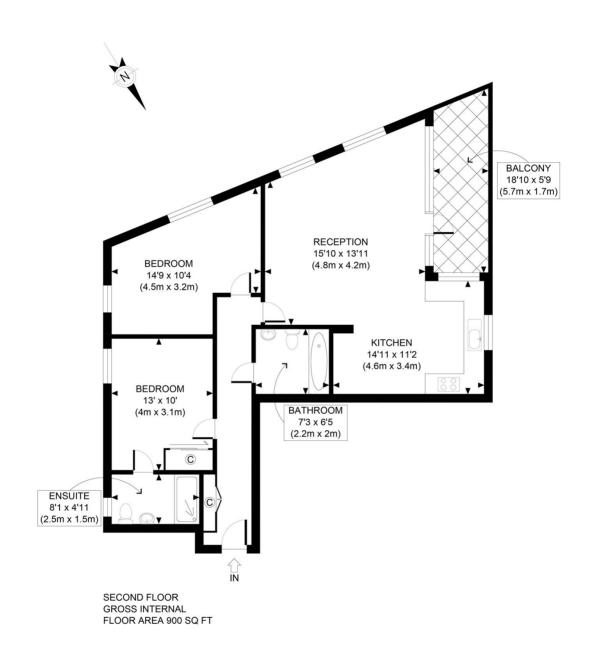

## APPROX. GROSS INTERNAL FLOOR AREA 900 SQ FT / 84 SQM

Disclaimer: Floor plan measurements are approximate and are for illustrative purposes only. While we do not doubt the floor plan accuracy and completeness, you or your advisors should conduct a careful, independent investigation of the property in respect of monetary valuation