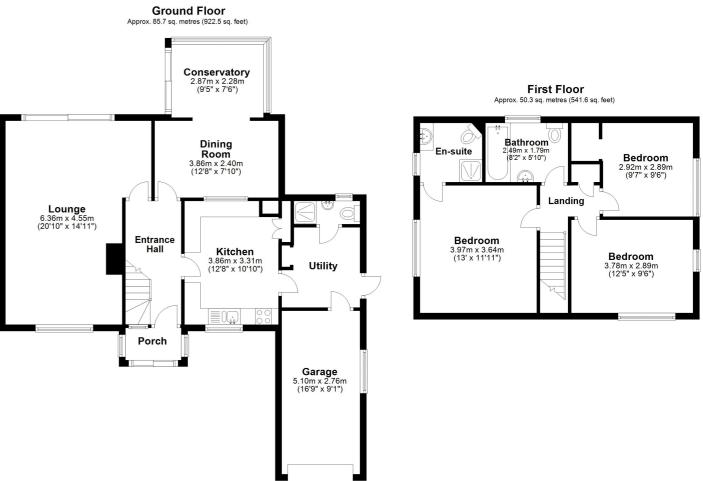

#### Porch

#### Entrance Hall

#### Lounge

20' 10" x 14' 11" (6.35m x 4.55m)

#### Kitchen

12' 8" x 10' 10" (3.86m x 3.30m)

Dining Room

12' 8" x 7' 10" (3.86m x 2.39m)

#### Conservatory

9' 5" x 7' 6" (2.87m x 2.29m)

#### Utility Room

First Floor Landing

#### **Bedroom One**

13' 0" x 11' 11" (3.96m x 3.63m)

# En-Suite

Bedroom Two

12' 5" x 9' 6" (3.78m x 2.90m)

## **Bedroom Three**

9' 7" x 9' 6" (2.92m x 2.90m)

#### Bathroom

8' 2" x 5' 10" (2.49m x 1.78m)

#### Garage

16' 9" x 9' 1" (5.11m x 2.77m)

#### **Off Road Parking**

Rear Garden

Whilst every attempt has been made to ensure the accuracy of the floor plan contained here, measurements of doors, windows, rooms and any other items are approximate and no responsibility is taken for any error, omission or mis-statement. This plan is for illustrative purposes only and should be used as such by any prospective purchaser. Plan produced using PlanUp.