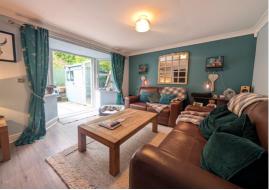

The property provides well laid out accommodation planned over two floors with Upvc double glazing and gas central heating, which briefly comprises; entrance hall, cloak room w.c. a very impressive 'heart of the home' open plan dining kitchen including a comprehensive range of stylish units open plan to a dining space, large utility room with a host of wall and base units and spacious living room with bay window with French doors leading to the adjoining gardens.

Externally, there is driveway parking to the fore with electric vehicle charge point together with a small lawned garden. To the rear there is a sizeable garden with paved patio seating area and further terraced garden with steps leading to a a superb garden room with power, lighting and uPVC doors.