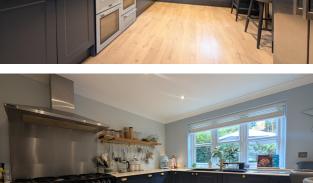

The property provides well laid out accommodation planned over two floors with Upvc double glazing and gas central heating, which briefly comprises; entrance hall, cloak room w.c. a very impressive 'heart of the home' open plan dining kitchen including a comprehensive range of stylish units open plan to a dining space, large utility room with a host of wall and base units and spacious living room with bay window with French doors leading to the adjoining gardens.