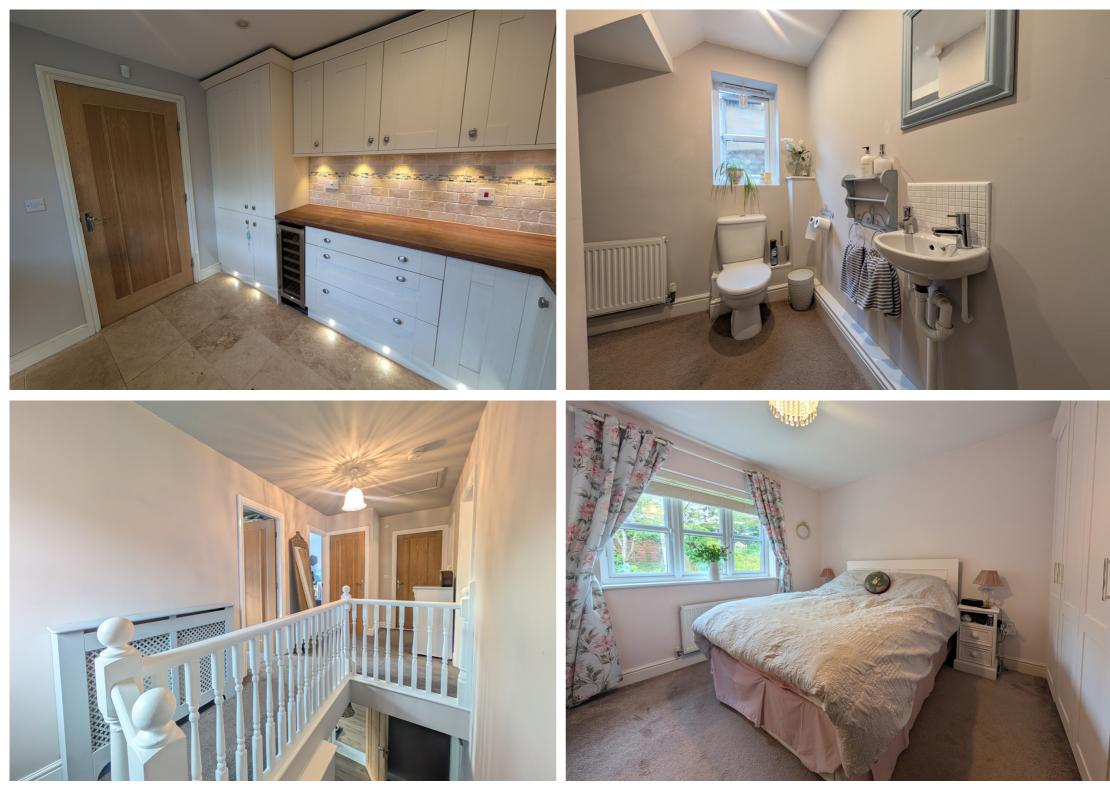

The property provides well laid out accommodation planned over two floors with Upvc double glazing and gas central heating, which briefly comprises; entrance hall, cloak room w.c. a very impressive 'heart of the home' open plan dining kitchen including a comprehensive range of stylish units open plan to a dining space, large utility room with a host of wall and base units and spacious living room with bay window with French doors leading to the adjoining gardens.

To the first floor, the property has a spacious landing area with access to a sizeable boarded loft storage space, master bedroom with ensuite shower room and fitted wardrobes, three further well proportioned bedrooms together with a stylish family bathroom / wc including a fitted three piece suite in white.