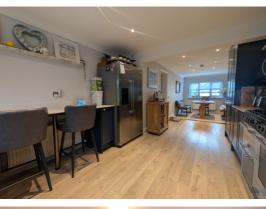

The property provides well laid out accommodation planned over two floors with Upvc double glazing and gas central heating, which briefly comprises; entrance hall, cloak room w.c. a very impressive 'heart of the home' open plan dining kitchen including a comprehensive range of stylish units open plan to a dining space, large utility room with a host of wall and base units and spacious living room with bay window with French doors leading to the adjoining gardens.