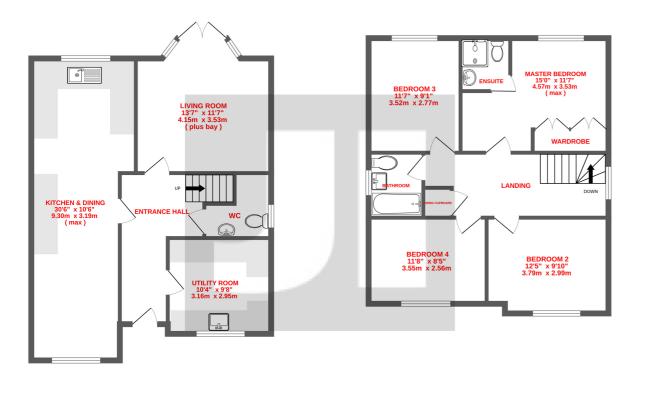

The property provides well laid out accommodation planned over two floors with Upvc double glazing and gas central heating, which briefly comprises; entrance hall, cloak room w.c. a very impressive 'heart of the home' open plan dining kitchen including a comprehensive range of stylish units open plan to a dining space, large utility room with a host of wall and base units and spacious living room with bay window with French doors leading to the adjoining gardens.

To the first floor, the property has a spacious landing area with access to a sizeable boarded loft storage space, master bedroom with ensuite shower room and fitted wardrobes, three further well proportioned bedrooms together with a stylish family bathroom / wc including a fitted three piece suite in white.

Whilst every attempt has been made to ensure the accuracy of the floorplan contained here, measurementsr of doors, windows, noms and any other items are approximate and no responsibility is taken for any error, omission or mis-statement. This plan is for illustrative purposes only and should be used as such by any prospective purchaser. The services, systems and applicances shown have not been tested and no guarantee as to their operability or efficiency can be given. Made with Mergons ¢2025