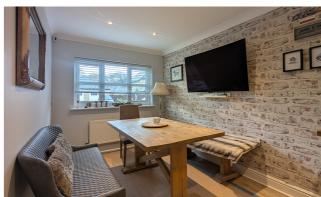

The property provides well laid out accommodation planned over two floors with Upvc double glazing and gas central heating, which briefly comprises; entrance hall, cloak room w.c. a very impressive 'heart of the home' open plan dining kitchen including a comprehensive range of stylish units open plan to a dining space, large utility room with a host of wall and base units and spacious living room with bay window with French doors leading to the adjoining gardens.