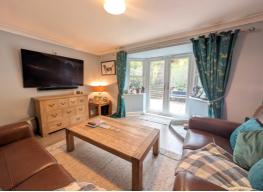

The property provides well laid out accommodation planned over two floors with Upvc double glazing and gas central heating, which briefly comprises; entrance hall, cloak room w.c. a very impressive 'heart of the home' open plan dining kitchen including a comprehensive range of stylish units open plan to a dining space, large utility room with a host of wall and base units and spacious living room with bay window with French doors leading to the adjoining gardens.

Externally, there is driveway parking to the fore with electric vehicle charge point together with a small lawned garden. To the rear there is a sizeable garden with paved patio seating area and further terraced garden with steps leading to a a superb garden room with power, lighting and uPVC doors.