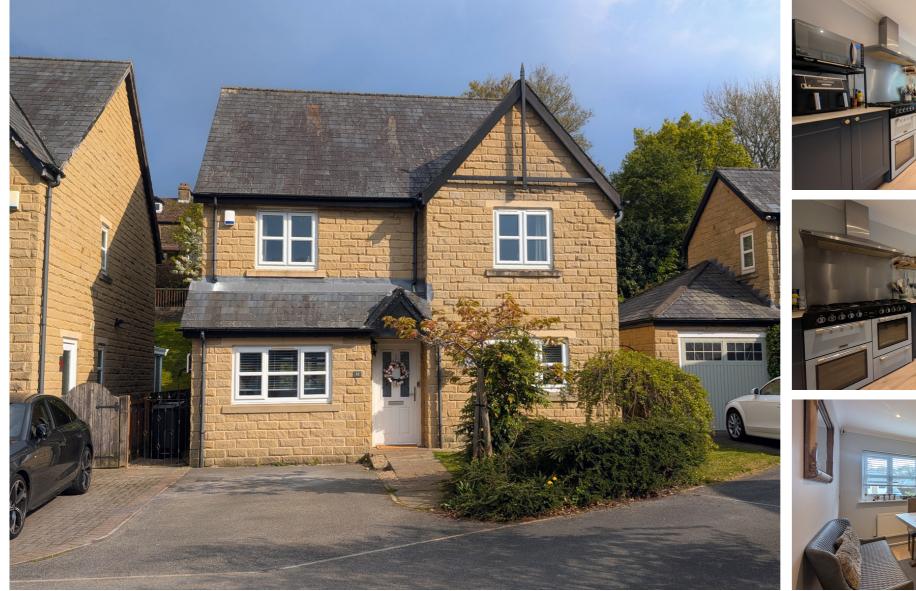

## 11 Bracken Grange Court, Shipley, West Yorkshire BD18 4DQ

- Superbly presented four bedroom, two bathroom detached family home
- Master bedroom with ensuite shower room
- Driveway parking and gardens including 'garden room '
- Impressive open plan kitchen / dining space
- Located on this select modern development
- Viewings are highly recommended
- Spacious utility room and ground floor w.c.
- Sought after Nab Wood location

#### DESCRIPTION

A superbly presented four bedroom detached family home offering attractive and very well-appointed family accommodation with impressive fixtures and fittings, forming part of this select modern development within the sought after residential locality of Nab Wood.

The property provides well laid out accommodation planned over two floors with Upvc double glazing and gas central heating, which briefly comprises; entrance hall, cloak room w.c. a very impressive 'heart of the home' open plan dining kitchen including a comprehensive range of stylish units open plan to a dining space, large utility room with a host of wall and base units and spacious living room with bay window with French doors leading to the adjoining gardens.

To the first floor, the property has a spacious landing area with access to a sizeable boarded loft storage space, master bedroom with ensuite shower room and fitted wardrobes, three further well proportioned bedrooms together with a stylish family bathroom / wc including a fitted three piece suite in white.

Externally, there is driveway parking to the fore with electric vehicle charge point together with a small lawned garden. To the rear there is a sizeable garden with paved patio seating area and further terraced garden with steps leading to a a superb garden room with power, lighting and uPVC doors.