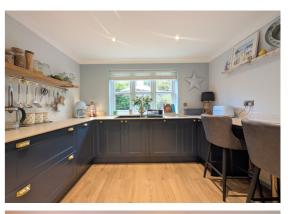

The property provides well laid out accommodation planned over two floors with Upvc double glazing and gas central heating, which briefly comprises; entrance hall, cloak room w.c. a very impressive 'heart of the home' open plan dining kitchen including a comprehensive range of stylish units open plan to a dining space, large utility room with a host of wall and base units and spacious living room with bay window with French doors leading to the adjoining gardens.