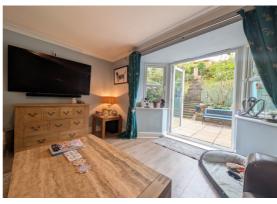

The property provides well laid out accommodation planned over two floors with Upvc double glazing and gas central heating, which briefly comprises; entrance hall, cloak room w.c. a very impressive 'heart of the home' open plan dining kitchen including a comprehensive range of stylish units open plan to a dining space, large utility room with a host of wall and base units and spacious living room with bay window with French doors leading to the adjoining gardens.

Externally, there is driveway parking to the fore with electric vehicle charge point together with a small lawned garden. To the rear there is a sizeable garden with paved patio seating area and further terraced garden with steps leading to a a superb garden room with power, lighting and uPVC doors.