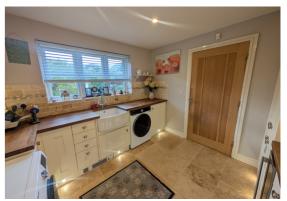

The property provides well laid out accommodation planned over two floors with Upvc double glazing and gas central heating, which briefly comprises; entrance hall, cloak room w.c. a very impressive 'heart of the home' open plan dining kitchen including a comprehensive range of stylish units open plan to a dining space, large utility room with a host of wall and base units and spacious living room with bay window with French doors leading to the adjoining gardens.